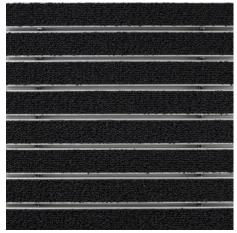

The extra-wide premium entrance mat with the robust Care insert is exceptionally abrasion resistant and the number-one choice for the effective reduction of fine dirt. Optimally designed for buildings exposed to extreme footfall.

The product can be disposed of or recycled in an environmentally friendly way.

Colours

47.01 anthracite

47.03 brown

47.04 beige

47.02 grey

Warranty conditions are available at: www.emco-bau.com/en/warranty-conditions/