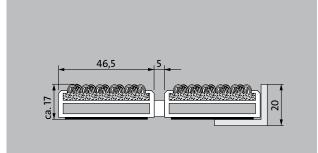

| Approx. height (mm)                                          | 17                                                                                                                                                                                                  | Colour fastness to<br>rubbing ISO 105 X12                                           | good 4-5 |
|--------------------------------------------------------------|-----------------------------------------------------------------------------------------------------------------------------------------------------------------------------------------------------|-------------------------------------------------------------------------------------|----------|
| Roll-over and drive-over<br>capability:                      | Prams<br>Sack-/hand truck                                                                                                                                                                           | Colour fastness to water<br>ISO 105 E01                                             | good 4-5 |
|                                                              | Wheelchairs                                                                                                                                                                                         | Bacterial reduction<br>EHEC ASTM-e2149                                              | 11,9 %   |
|                                                              | Light shopping trolleys                                                                                                                                                                             | Bacterial reduction                                                                 | 45.0.01  |
|                                                              | hand trolleys                                                                                                                                                                                       | staphylococcus aureus<br>ASTM-e2149<br>Bacterial reduction<br>klebsiella pneumoniae | 45,0 %   |
|                                                              | pallet trucks<br>Electric lift truck                                                                                                                                                                |                                                                                     | 99,8 %   |
|                                                              | Cars                                                                                                                                                                                                | ASTM-e2149                                                                          |          |
| Standard profile<br>clearance approx. (mm)                   | 5 mm, rubber spacers                                                                                                                                                                                |                                                                                     |          |
| Automatic door systems                                       | Profile clearance of 3 mm available as<br>an option for revolving door drives, in<br>accordance with EN 16005                                                                                       |                                                                                     |          |
| Connection                                                   | Plastic-coated stainless steel cable                                                                                                                                                                |                                                                                     |          |
| Max. width/profile<br>length for individual<br>section (mm): | 3000                                                                                                                                                                                                |                                                                                     |          |
| Profile width (mm)                                           | 46.5                                                                                                                                                                                                |                                                                                     |          |
| Depth/walking depth<br>for individual section<br>(mm):       | 800                                                                                                                                                                                                 |                                                                                     |          |
| Weight (kg/m²)                                               | 13.1                                                                                                                                                                                                |                                                                                     |          |
| Mat division as per<br>factory standards                     | From a profile length of 3000 mm<br>or a maximum mat weight of 30 kg.<br>For profile lengths above 2300 mm, a<br>surcharge is applicable . Mat devisions/<br>splits possible at customer's request. |                                                                                     |          |
| Support chassis                                              | Reinforced support chassis made using<br>rigid aluminium with Premium sound<br>absorbing insulation on the underside                                                                                |                                                                                     |          |
| Support chassis colour                                       | Aluminium as standard. Anodised<br>colours for an additional charge: EV3<br>gold, C33 mid-bronze, C35 black or C31<br>stainless steel                                                               |                                                                                     |          |
| Tread surface                                                | The robust and exceptionally abrasion-<br>resistant Care insert for the effective<br>reduction of fine dirt.                                                                                        |                                                                                     |          |
| Slip resistance                                              | R 12 slip resistance as per DIN 51130                                                                                                                                                               |                                                                                     |          |
| Flammability                                                 | Fire classification for the complete mat<br>system Cfl-s1 in accordance with EN<br>13501                                                                                                            |                                                                                     |          |
| Pile material                                                | 100% PA 6 (polyamide)                                                                                                                                                                               |                                                                                     |          |
| Use classification<br>EN1307                                 | class 33 (heavy commercial use)                                                                                                                                                                     |                                                                                     |          |
| Colour fastness to<br>artificial light ISO 105-<br>B02       | good 5-6                                                                                                                                                                                            |                                                                                     |          |
|                                                              |                                                                                                                                                                                                     |                                                                                     |          |