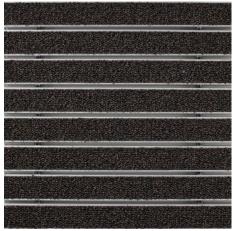

The extra-wide premium entrance mat with the robust Care insert is exceptionally abrasion resistant and the number-one choice for the effective reduction of fine dirt. Optimally designed for buildings exposed to extreme footfall.

The product can be disposed of or recycled in an environmentally friendly way.

Colours

47.01 anthracite

47.03 brown

47.04 beige

47.02 grey

Warranty conditions are available at: www.emco-bau.com/en/warranty-conditions/