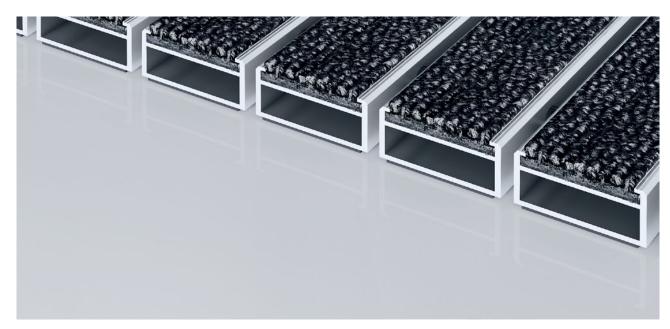

## Description

1+2)

C<sub>fl</sub>-s1 Cfl-s1

Roll-up, extremely hard-wearing Premium entrance mat with extrawide profiles and Performance insert for recess installation. Can be rolled over and even driven over. Customise the width and depth without alignment profile. Available in any geometric shape.

Indoor and outdoor (covered, Zone

Street dust, hair, sand, ash, textile fibres, small leaves

dust, damp dust, etc.

Damp street R 12 slip resistance as per sand deposits, DIN 51130

and twigs, etc.

class 33 (heavy commercial use)