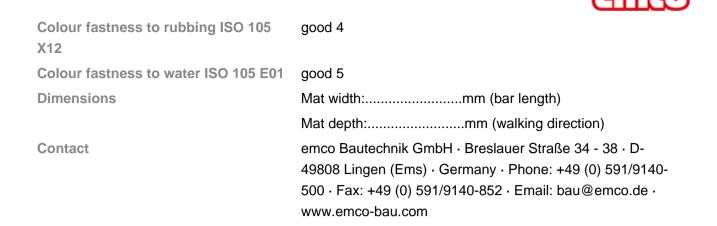

## emco DIPLOMAT Original With ribbed carpet insert 512 R

| Model                                                             | 512 R                                                                                                                                                         |
|-------------------------------------------------------------------|---------------------------------------------------------------------------------------------------------------------------------------------------------------|
| Load                                                              | Normal                                                                                                                                                        |
| Support chassis                                                   | Made using rigid aluminium with sound absorbing insulation on the underside                                                                                   |
| Support chassis colour                                            | Aluminium as standard. Anodised colours for an additional charge: EV3 gold, C33 mid-bronze, C35 black or C31 stainless steel                                  |
| Approx. height (mm)                                               | 12                                                                                                                                                            |
| Tread surface                                                     | Recessed, robust, weather-proof, ribbed carpet strips.                                                                                                        |
| Standard profile clearance approx.<br>(mm)                        | 5 mm, rubber spacers                                                                                                                                          |
| Automatic door systems                                            | Profile clearance of 3 mm available as an option for revolving door drives, in accordance with EN 16005                                                       |
| Slip resistance                                                   | R 11 slip resistance as per DIN 51130                                                                                                                         |
| Colours                                                           | Anthracite no. 200                                                                                                                                            |
|                                                                   | Brown no. 485                                                                                                                                                 |
|                                                                   | Light grey no. 220                                                                                                                                            |
|                                                                   | Red no. 305                                                                                                                                                   |
|                                                                   | Sand no. 430                                                                                                                                                  |
| Flammability                                                      | Insert for Light Grey and Anthracite ribbed carpet colours available on request (surcharge applicable) with fire classification Cfl-s1 according to EN 13501. |
| Connection                                                        | Plastic-coated stainless steel cable                                                                                                                          |
| Warranty                                                          | 4 year warranty                                                                                                                                               |
|                                                                   | Warranty conditions are available at:                                                                                                                         |
| Insert certified to TÜV PROFiCERT-<br>product interior (Standard) | French VOC regulation                                                                                                                                         |
|                                                                   | LEED v4 (outside North America)                                                                                                                               |
|                                                                   | BREEAM Exemplary Level                                                                                                                                        |
|                                                                   | Belgian VOC regulation                                                                                                                                        |
|                                                                   | AgBB (Committee for Health-related Evaluation of Building<br>Products)                                                                                        |
|                                                                   | MVV TB Appendix 8, 9 / ABG                                                                                                                                    |
| Pile material                                                     | 100% PP (polypropylene)                                                                                                                                       |
| Colour fastness to artificial light ISO<br>105-B02                | good 6                                                                                                                                                        |