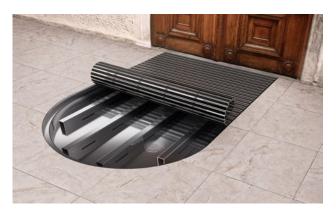

## **Model 5000 CN**

emco dirt collection wells are required to counter the increased dirt levels in heavily frequented entrance areas. Together with the emco MARSCHALL (not when combined with a scraper bar or brush strip) and emco PLAZA entrance mats, they form an unbeatable unit in terms of effective cleansing and practicality.

## Description

Dirt collection wells developed for emco MARSCHALL and emco PLAZA entrance mats for increased dirt uptake.

Outside (Zone 1)

Indoor and outdoor (covered, Zone 1+2)

Street dust, hair, sand, ash, textile fibres, small leaves and twigs, loose chippings, coarse sand, small gravel particles