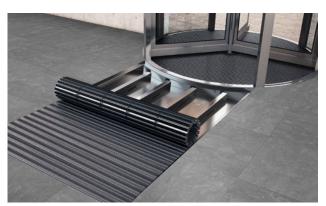

## **Model 5000 CN**

emco dirt collection wells are required to counter the increased dirt levels in heavily frequented entrance areas. Together with the emco MARSCHALL (not when combined with a scraper bar or brush strip) and emco PLAZA entrance mats, they form an unbeatable unit in terms of effective cleansing and practicality.

## Description

Dirt collection wells developed for emco MARSCHALL and emco PLAZA entrance mats for increased dirt uptake.

Outside (Zone 1)

Indoor and outdoor (covered, Zone 1+2)

Street dust, hair, sand, ash, textile fibres, small leaves and twigs, loose chippings, coarse sand, small gravel particles