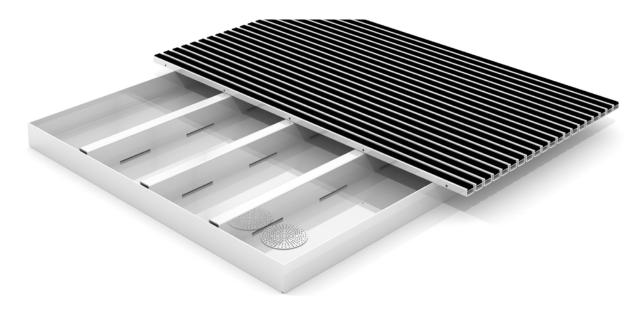

## **Model 5000 CN**

emco dirt collection wells are required to counter the increased dirt levels in heavily frequented entrance areas. Together with the emco MARSCHALL (not when combined with a scraper bar or brush strip) and emco PLAZA entrance mats, they form an unbeatable unit in terms of effective cleansing and practicality.

## Description

Dirt collection wells developed for emco MARSCHALL and emco PLAZA entrance mats for increased dirt uptake.

Outside (Zone 1)

Indoor and outdoor (covered, Zone 1+2)

Street dust, hair, sand, ash, textile fibres, small leaves and twigs, loose chippings, coarse sand, small gravel particles

## **Model 5000 CN**

| Weight (kg/m²)                                  | 27,9                                                                                                                                                                                                                                                                                                                                                                                         |
|-------------------------------------------------|----------------------------------------------------------------------------------------------------------------------------------------------------------------------------------------------------------------------------------------------------------------------------------------------------------------------------------------------------------------------------------------------|
| Suitable for                                    | MARSCHALL 17  MARSCHALL 22  PLAZA 42  Also available in large variants.                                                                                                                                                                                                                                                                                                                      |
| Approx. material thickness (mm)                 | 2,0                                                                                                                                                                                                                                                                                                                                                                                          |
| Structure                                       | A dirt collection well unit can be built up in modules consisting of either a single well or multiple wells which may vary in width and depth. From a visual and functional perspective, the entrance mat is commonly manufactured with a frame.                                                                                                                                             |
| Freedom to create your<br>own individual design | In spite of the rectangular shape of the wells, no limits are placed on your creativity when it comes to tailoring the mat to your own specifications. Architecturally inviting entrances demand a harmoniously integrated entrance mat. In these cases, the wells are often only used in areas where the greatest amounts of dirt occur, and the entrance mats far exceed what is required. |
| Material                                        | Stainless steel (V2A), bonded and watertight, interior completely smooth for easy cleaning.                                                                                                                                                                                                                                                                                                  |