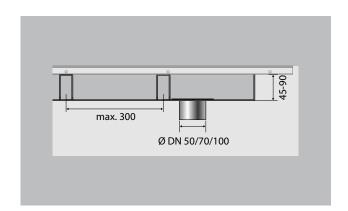

| Support profile                 | Stainless steel (V2A), max. spacing 300 mm with recesses for all-around water drainage. These profiles must run laterally at an angle of 90° beneath the profiles.       |
|---------------------------------|--------------------------------------------------------------------------------------------------------------------------------------------------------------------------|
| Additional data                 | There is no surrounding edging frame for the entrance mat. A frame can be added to the entrance mat you have chosen if required.                                         |
| Larger dimensions               | Multiple well units are screwed together on site to make a single system.                                                                                                |
| Fittings                        | Available on request with drainage system and water drainage connection for multiple well units. We recommend one drainage system per well unit for multiple well units. |
| Drainage system                 | Complete drainage system in sizes DN 50, DN 70 or DN 100, including stainless steel strainer. Standard size for the drainage system is DN 50.                            |
| Well overall height             | Standard: 70 mm  Optional single-piece well: 45 90 mm  Optional multi-piece wells: 45 90 mm                                                                              |
| Max. well depth, one piece (mm) | 1300                                                                                                                                                                     |