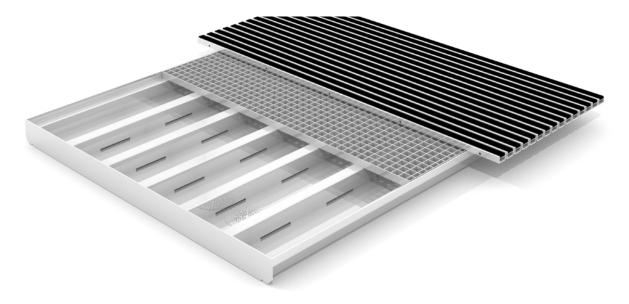

## Model 5000 CN+

emco dirt collection wells are required to counter the increased dirt levels in heavily frequented entrance areas. Together with the emco MARSCHALL and emco Plaza entrance mats combined with a grid and support profiles in a narrow arrangement (not when combined with scraper bar or brush strip), they form a robust, unbeatable unit in terms of effective cleaning, high load capacity and practicality.

## Model 5000 CN+

| Suitable for                                    | MARSCHALL 12  MARSCHALL 17  MARSCHALL 22  PLAZA 42  Also available in large variants.                                                                                                                                                                                                                                                                                                        |
|-------------------------------------------------|----------------------------------------------------------------------------------------------------------------------------------------------------------------------------------------------------------------------------------------------------------------------------------------------------------------------------------------------------------------------------------------------|
| Roll-over and drive-over capability:            | Prams Sack-/hand truck Wheelchairs Light shopping trolleys hand trolleys pallet trucks Electric lift truck                                                                                                                                                                                                                                                                                   |
| Approx. material thickness (mm)                 | 2,0                                                                                                                                                                                                                                                                                                                                                                                          |
| Structure                                       | A dirt collection well unit can be built up in modules consisting of either a single well or multiple wells which may vary in width and depth. From a visual and functional perspective, the entrance mat is commonly manufactured with a frame.                                                                                                                                             |
| Freedom to create your<br>own individual design | In spite of the rectangular shape of the wells, no limits are placed on your creativity when it comes to tailoring the mat to your own specifications. Architecturally inviting entrances demand a harmoniously integrated entrance mat. In these cases, the wells are often only used in areas where the greatest amounts of dirt occur, and the entrance mats far exceed what is required. |

| Material                        | Stainless steel (V2A), bonded and watertight, interior completely smooth for easy cleaning.                                                                                                                        |
|---------------------------------|--------------------------------------------------------------------------------------------------------------------------------------------------------------------------------------------------------------------|
| Support profile                 | Stainless steel (V2A), max. spacing 150mm with recesses for all-around water drainage. These profiles must run laterally at an angle of 90° beneath the profiles.                                                  |
| Additional data                 | There is no surrounding edging frame for the entrance mat. A frame can be added to the entrance mat you have chosen if required.                                                                                   |
| Larger dimensions               | Multiple well units are screwed together on site to make a single system.                                                                                                                                          |
| Fittings                        | Available on request with drainage system and water drainage connection for multiple well units. We recommend one drainage system per well unit for multiple well units.                                           |
| Drainage system                 | Complete drainage system in sizes DN 50, DN 70 or DN 100, including stainless steel strainer. Standard size for the drainage system is DN 50.                                                                      |
| Well overall height             | Standard: 70 mm  Optional single-piece well: 45 90 mm  Optional multi-piece wells: 45 90 mm  Note: It is not possible to have a water drainage connection on multiple wells with a well height of less than 65 mm. |
| Max. well depth, one piece (mm) | 1300                                                                                                                                                                                                               |