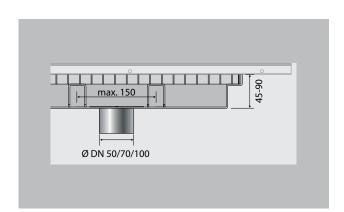

| Material                        | Stainless steel (V2A), bonded and watertight, interior completely smooth for easy cleaning.                                                                                                                        |
|---------------------------------|--------------------------------------------------------------------------------------------------------------------------------------------------------------------------------------------------------------------|
| Support profile                 | Stainless steel (V2A), max. spacing 150mm with recesses for all-around water drainage. These profiles must run laterally at an angle of 90° beneath the profiles.                                                  |
| Additional data                 | There is no surrounding edging frame for the entrance mat. A frame can be added to the entrance mat you have chosen if required.                                                                                   |
| Larger dimensions               | Multiple well units are screwed together on site to make a single system.                                                                                                                                          |
| Fittings                        | Available on request with drainage system and water drainage connection for multiple well units. We recommend one drainage system per well unit for multiple well units.                                           |
| Drainage system                 | Complete drainage system in sizes DN 50, DN 70 or DN 100, including stainless steel strainer. Standard size for the drainage system is DN 50.                                                                      |
| Well overall height             | Standard: 70 mm  Optional single-piece well: 45 90 mm  Optional multi-piece wells: 45 90 mm  Note: It is not possible to have a water drainage connection on multiple wells with a well height of less than 65 mm. |
| Max. well depth, one piece (mm) | 1300                                                                                                                                                                                                               |