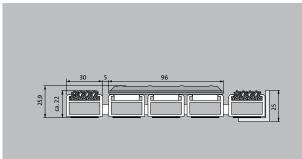

Indoor and outdoor (covered, Zone 1+2)

Street dust.

hair, sand, ash, textile fibres, small leaves and twigs, etc.

The emco entrance mat as a guidance system for the visually impaired

4 year warranty

| Roll-over and drive-over<br>capability:                      | Wheelchairs                                                                                                                                                                                                                                                                                                                                         | Accessories                                                                                                                                |
|--------------------------------------------------------------|-----------------------------------------------------------------------------------------------------------------------------------------------------------------------------------------------------------------------------------------------------------------------------------------------------------------------------------------------------|--------------------------------------------------------------------------------------------------------------------------------------------|
|                                                              | Prams                                                                                                                                                                                                                                                                                                                                               | emco installation frame 500: 500-25 AL Aluminium                                                                                           |
|                                                              | hand trolleys                                                                                                                                                                                                                                                                                                                                       | emco installation frame 500: 500-25 CN Chrome-nickel steel (V2A)                                                                           |
|                                                              |                                                                                                                                                                                                                                                                                                                                                     | emco LUMINA: LUMINA + LED Aluminium                                                                                                        |
|                                                              | Light shopping trolleys<br>Sack-/hand truck                                                                                                                                                                                                                                                                                                         | emco cover strip: C22 Chrome-nickel steel (V2A)                                                                                            |
|                                                              |                                                                                                                                                                                                                                                                                                                                                     | emco dirt collection well: 5000 AL Aluminium                                                                                               |
|                                                              | pallet trucks                                                                                                                                                                                                                                                                                                                                       | emco dirt collection well: 5000 CN Chrome-nickel steel (V2A)                                                                               |
|                                                              | Electric lift truck<br>Cars                                                                                                                                                                                                                                                                                                                         | emco dirt collection well: 5000 AL+ Aluminium                                                                                              |
|                                                              |                                                                                                                                                                                                                                                                                                                                                     | emco dirt collection well: 5000 CN+ Chrome-nickel steel (V2A)                                                                              |
| Standard profile<br>clearance approx. (mm)                   | 5 mm, rubber spacers                                                                                                                                                                                                                                                                                                                                | emco dirt collection well: 5022 AL Aluminium                                                                                               |
| Connection                                                   | Plastic-coated steel cable                                                                                                                                                                                                                                                                                                                          | emco dirt collection well: 5022 CN Chrome-nickel steel (V2A)                                                                               |
| Max. width/profile<br>length for individual<br>section (mm): | 1200                                                                                                                                                                                                                                                                                                                                                | emco dirt collection well: 5022 AL+ Aluminium                                                                                              |
|                                                              |                                                                                                                                                                                                                                                                                                                                                     | emco dirt collection well: 5022 CN+ Chrome-nickel steel (V2A)                                                                              |
| Profile width (mm)                                           | 28.65                                                                                                                                                                                                                                                                                                                                               | emco dirt collection well: 5022 AL Aluminium                                                                                               |
| Depth/walking depth                                          | 20.05                                                                                                                                                                                                                                                                                                                                               | emco dirt collection well: 5022 CN Chrome-nickel steel (V2A)                                                                               |
| for individual section<br>(mm):                              | 800                                                                                                                                                                                                                                                                                                                                                 | emco dirt collection well: 5022 AL+ Aluminium                                                                                              |
| Weight (kg/m²)                                               | 27,7                                                                                                                                                                                                                                                                                                                                                | emco dirt collection well: 5022 CN+ Chrome-nickel steel (V2A)                                                                              |
| weight (kg/m/)                                               |                                                                                                                                                                                                                                                                                                                                                     | emco dirt collection well: 5000 AL Aluminium                                                                                               |
| Support chassis                                              | Reinforced support chassis made using<br>rigid aluminium with sound absorbing<br>insulation on the underside<br>Recessed, robust, weather-proof<br>coarse-fibre ribbed carpet strips<br>(brand-name fibres) for even better dirt<br>removal. Combined with stainless steel<br>tiles for optimum way guidance for the<br>blind in the entrance area. | emco dirt collection well: 5000 CN Chrome-nickel steel (V2A)                                                                               |
|                                                              |                                                                                                                                                                                                                                                                                                                                                     | emco dirt collection well: 5000 AL+ Aluminium                                                                                              |
| Tread surface                                                |                                                                                                                                                                                                                                                                                                                                                     | emco dirt collection well: 5000 CN+ Chrome-nickel steel (V2A)                                                                              |
|                                                              |                                                                                                                                                                                                                                                                                                                                                     | emco special frame with substructure: A Version A: with installation frame, rectangular tube profiles, grid support and height adjustment. |
| Slip resistance                                              | Slip-resistance of the insert: R11, slip-<br>resistance of the stainless steel tiles: R10<br>(in accordance with DIN 51130)                                                                                                                                                                                                                         | emco special frame with substructure: B Version B: with installation frame, grid support and rectangular tube profiles                     |
|                                                              |                                                                                                                                                                                                                                                                                                                                                     | emco special frame with substructure: C Type C: with installation frame and rectangular tube profiles                                      |
| Colour fastness to<br>artificial light ISO 105-<br>B02       | good 6                                                                                                                                                                                                                                                                                                                                              | Mat joining brackets: MV Supplied as standard with mats in several parts                                                                   |
| Colour fastness to                                           | good 4                                                                                                                                                                                                                                                                                                                                              | Rubber underlay 3 mm: GU 3                                                                                                                 |
| rubbing ISO 105 X12                                          |                                                                                                                                                                                                                                                                                                                                                     | Rubber underlay 5 mm: GU 5                                                                                                                 |
| Colour fastness to water<br>ISO 105 E01                      | good 5                                                                                                                                                                                                                                                                                                                                              | Rubber underlay 1 mm: GU 1                                                                                                                 |