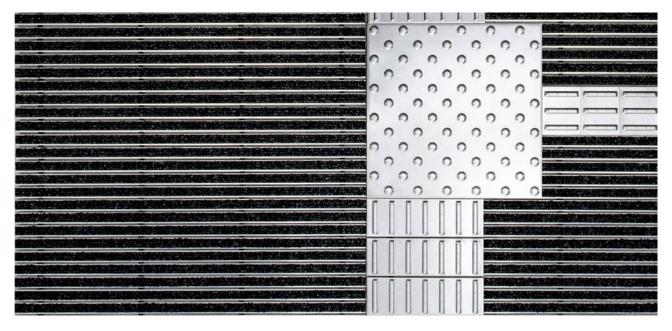

#### Description

Roll-up, hard-wearing entrance mat for supported or self-supporting laying. Fitted with small (122 mm) or large (300 mm) stainless steel tiles for tactile guidance. Each tile occupies three aluminium profile bars. Mat is produced to fit width perfectly; depth obtained using spacing increments of 100 mm. Option of dimpled tiles for attention panel.

Indoor and outdoor (covered, Zone 1+2)

Street dust.

hair, sand, ash, textile fibres, small leaves and twigs, etc.

The emco entrance mat as a guidance system for the visually impaired

4 year warranty

| Roll-over and drive-over<br>capability:                      | Wheelchairs                                                                                                                                                                                                                                                                                                                                         | Accessories                                                                                                                                |
|--------------------------------------------------------------|-----------------------------------------------------------------------------------------------------------------------------------------------------------------------------------------------------------------------------------------------------------------------------------------------------------------------------------------------------|--------------------------------------------------------------------------------------------------------------------------------------------|
|                                                              | Prams                                                                                                                                                                                                                                                                                                                                               | emco installation frame 500: 500-25 AL Aluminium                                                                                           |
|                                                              | hand trolleys                                                                                                                                                                                                                                                                                                                                       | emco installation frame 500: 500-25 CN Chrome-nickel steel (V2A)                                                                           |
|                                                              |                                                                                                                                                                                                                                                                                                                                                     | emco LUMINA: LUMINA + LED Aluminium                                                                                                        |
|                                                              | Light shopping trolleys<br>Sack-/hand truck                                                                                                                                                                                                                                                                                                         | emco cover strip: C22 Chrome-nickel steel (V2A)                                                                                            |
|                                                              |                                                                                                                                                                                                                                                                                                                                                     | emco dirt collection well: 5000 AL Aluminium                                                                                               |
|                                                              | pallet trucks                                                                                                                                                                                                                                                                                                                                       | emco dirt collection well: 5000 CN Chrome-nickel steel (V2A)                                                                               |
|                                                              | Electric lift truck<br>Cars                                                                                                                                                                                                                                                                                                                         | emco dirt collection well: 5000 AL+ Aluminium                                                                                              |
|                                                              |                                                                                                                                                                                                                                                                                                                                                     | emco dirt collection well: 5000 CN+ Chrome-nickel steel (V2A)                                                                              |
| Standard profile<br>clearance approx. (mm)                   | 5 mm, rubber spacers                                                                                                                                                                                                                                                                                                                                | emco dirt collection well: 5022 AL Aluminium                                                                                               |
| Connection                                                   | Plastic-coated steel cable                                                                                                                                                                                                                                                                                                                          | emco dirt collection well: 5022 CN Chrome-nickel steel (V2A)                                                                               |
| Max. width/profile<br>length for individual<br>section (mm): | 1200                                                                                                                                                                                                                                                                                                                                                | emco dirt collection well: 5022 AL+ Aluminium                                                                                              |
|                                                              |                                                                                                                                                                                                                                                                                                                                                     | emco dirt collection well: 5022 CN+ Chrome-nickel steel (V2A)                                                                              |
| Profile width (mm)                                           | 28.65                                                                                                                                                                                                                                                                                                                                               | emco dirt collection well: 5022 AL Aluminium                                                                                               |
| Depth/walking depth                                          | 20.05                                                                                                                                                                                                                                                                                                                                               | emco dirt collection well: 5022 CN Chrome-nickel steel (V2A)                                                                               |
| for individual section<br>(mm):                              | 800                                                                                                                                                                                                                                                                                                                                                 | emco dirt collection well: 5022 AL+ Aluminium                                                                                              |
| Weight (kg/m²)                                               | 27,7                                                                                                                                                                                                                                                                                                                                                | emco dirt collection well: 5022 CN+ Chrome-nickel steel (V2A)                                                                              |
| weight (kg/m/)                                               |                                                                                                                                                                                                                                                                                                                                                     | emco dirt collection well: 5000 AL Aluminium                                                                                               |
| Support chassis                                              | Reinforced support chassis made using<br>rigid aluminium with sound absorbing<br>insulation on the underside<br>Recessed, robust, weather-proof<br>coarse-fibre ribbed carpet strips<br>(brand-name fibres) for even better dirt<br>removal. Combined with stainless steel<br>tiles for optimum way guidance for the<br>blind in the entrance area. | emco dirt collection well: 5000 CN Chrome-nickel steel (V2A)                                                                               |
|                                                              |                                                                                                                                                                                                                                                                                                                                                     | emco dirt collection well: 5000 AL+ Aluminium                                                                                              |
| Tread surface                                                |                                                                                                                                                                                                                                                                                                                                                     | emco dirt collection well: 5000 CN+ Chrome-nickel steel (V2A)                                                                              |
|                                                              |                                                                                                                                                                                                                                                                                                                                                     | emco special frame with substructure: A Version A: with installation frame, rectangular tube profiles, grid support and height adjustment. |
| Slip resistance                                              | Slip-resistance of the insert: R11, slip-<br>resistance of the stainless steel tiles: R10<br>(in accordance with DIN 51130)                                                                                                                                                                                                                         | emco special frame with substructure: B Version B: with installation frame, grid support and rectangular tube profiles                     |
|                                                              |                                                                                                                                                                                                                                                                                                                                                     | emco special frame with substructure: C Type C: with installation frame and rectangular tube profiles                                      |
| Colour fastness to<br>artificial light ISO 105-<br>B02       | good 6                                                                                                                                                                                                                                                                                                                                              | Mat joining brackets: MV Supplied as standard with mats in several parts                                                                   |
| Colour fastness to                                           | good 4                                                                                                                                                                                                                                                                                                                                              | Rubber underlay 3 mm: GU 3                                                                                                                 |
| rubbing ISO 105 X12                                          |                                                                                                                                                                                                                                                                                                                                                     | Rubber underlay 5 mm: GU 5                                                                                                                 |
| Colour fastness to water<br>ISO 105 E01                      | good 5                                                                                                                                                                                                                                                                                                                                              | Rubber underlay 1 mm: GU 1                                                                                                                 |