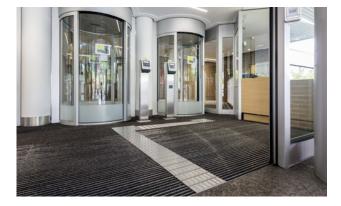

The tactile guidance system for the very highest standards in design and functionality.

Indoor and outdoor (covered, Zone 1+2)

#### Description

Roll-up, hard-wearing entrance mat for supported or self-supporting laying. Fitted with small (122 mm) or large (300 mm) stainless steel tiles for tactile guidance. Each tile occupies three aluminium profile bars. Mat is produced to fit width perfectly; depth obtained using spacing increments of 100 mm. Option of dimpled tiles for attention panel.