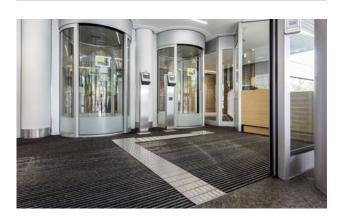

### Description

Rollable, hard-wearing entrance mat entrance mat for laying on top of flooring. Designed with stainless steel tiles in narrow (122 mm) or wide (300 mm) design for tactile guidance. The tiles each have three aluminium profile bars. Tailor-made to fit the width. The length is achieved in 100 mm increments. Also available with dimpled tiles as a warning surface.

# **Model 22 SPIN/P Outdoor**

| Roll-over and drive-over capability:                         | Wheelchairs Prams                                                                                                                                                                                               |
|--------------------------------------------------------------|-----------------------------------------------------------------------------------------------------------------------------------------------------------------------------------------------------------------|
|                                                              | hand trolleys                                                                                                                                                                                                   |
|                                                              | Light shopping trolleys                                                                                                                                                                                         |
|                                                              | Sack-/hand truck                                                                                                                                                                                                |
| Standard profile clearance approx. (mm)                      | 5 mm, rubber spacers                                                                                                                                                                                            |
| Connection                                                   | Plastic-coated steel cable                                                                                                                                                                                      |
| Max. width/profile<br>length for individual<br>section (mm): | 1200                                                                                                                                                                                                            |
| Profile width (mm)                                           | 28.65                                                                                                                                                                                                           |
| Depth/walking depth for individual section (mm):             | 800                                                                                                                                                                                                             |
| Support chassis                                              | Reinforced support chassis made using rigid aluminium with sound absorbing insulation on the underside                                                                                                          |
| Tread surface                                                | The weatherproof Outdoor insert for thorough, effective removal of coarse dirt. Combined with stainless steel tiles for optimum orientation in the entrance area the blind or visually impaired (to DIN 32984). |
| Slip resistance                                              | Slip-resistance of the insert: R11, slip-<br>resistance of the stainless steel tiles: R10<br>(in accordance with DIN 51130)                                                                                     |
| Colour fastness to artificial light ISO 105-B02              | excellent 7                                                                                                                                                                                                     |
| Colour fastness to rubbing ISO 105 X12                       | good 4-5                                                                                                                                                                                                        |
| Colour fastness to water ISO 105 E01                         | good 4-5                                                                                                                                                                                                        |