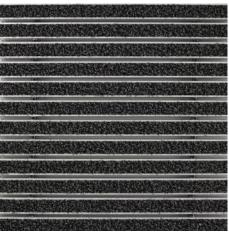

### Description

Rollable, hard-wearing entrance mat entrance mat for laying on top of flooring. Designed with stainless steel tiles in narrow (122 mm) or wide (300 mm) design for tactile guidance. The tiles each have three aluminium profile bars. Tailor-made to fit the width. The length is achieved in 100 mm increments. Also available with dimpled tiles as a warning surface.

# **Model 22 SPIN/P Outdoor**

| Roll-over and drive-over capability:                         | Wheelchairs Prams                                                                                                                                                                                               |
|--------------------------------------------------------------|-----------------------------------------------------------------------------------------------------------------------------------------------------------------------------------------------------------------|
|                                                              | hand trolleys                                                                                                                                                                                                   |
|                                                              | Light shopping trolleys                                                                                                                                                                                         |
|                                                              | Sack-/hand truck                                                                                                                                                                                                |
| Standard profile clearance approx. (mm)                      | 5 mm, rubber spacers                                                                                                                                                                                            |
| Connection                                                   | Plastic-coated steel cable                                                                                                                                                                                      |
| Max. width/profile<br>length for individual<br>section (mm): | 1200                                                                                                                                                                                                            |
| Profile width (mm)                                           | 28.65                                                                                                                                                                                                           |
| Depth/walking depth for individual section (mm):             | 800                                                                                                                                                                                                             |
| Support chassis                                              | Reinforced support chassis made using rigid aluminium with sound absorbing insulation on the underside                                                                                                          |
| Tread surface                                                | The weatherproof Outdoor insert for thorough, effective removal of coarse dirt. Combined with stainless steel tiles for optimum orientation in the entrance area the blind or visually impaired (to DIN 32984). |
| Slip resistance                                              | Slip-resistance of the insert: R11, slip-<br>resistance of the stainless steel tiles: R10<br>(in accordance with DIN 51130)                                                                                     |
| Colour fastness to artificial light ISO 105-B02              | excellent 7                                                                                                                                                                                                     |
| Colour fastness to rubbing ISO 105 X12                       | good 4-5                                                                                                                                                                                                        |
| Colour fastness to water ISO 105 E01                         | good 4-5                                                                                                                                                                                                        |