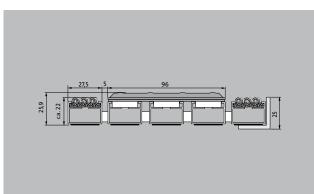

# **Model 22 SPIN/P Outdoor**

| Roll-over and drive-over capability:                         | Wheelchairs Prams                                                                                                                                                                                               |
|--------------------------------------------------------------|-----------------------------------------------------------------------------------------------------------------------------------------------------------------------------------------------------------------|
|                                                              | hand trolleys                                                                                                                                                                                                   |
|                                                              | Light shopping trolleys                                                                                                                                                                                         |
|                                                              | Sack-/hand truck                                                                                                                                                                                                |
| Standard profile clearance approx. (mm)                      | 5 mm, rubber spacers                                                                                                                                                                                            |
| Connection                                                   | Plastic-coated steel cable                                                                                                                                                                                      |
| Max. width/profile<br>length for individual<br>section (mm): | 1200                                                                                                                                                                                                            |
| Profile width (mm)                                           | 28.65                                                                                                                                                                                                           |
| Depth/walking depth for individual section (mm):             | 800                                                                                                                                                                                                             |
| Support chassis                                              | Reinforced support chassis made using rigid aluminium with sound absorbing insulation on the underside                                                                                                          |
| Tread surface                                                | The weatherproof Outdoor insert for thorough, effective removal of coarse dirt. Combined with stainless steel tiles for optimum orientation in the entrance area the blind or visually impaired (to DIN 32984). |
| Slip resistance                                              | Slip-resistance of the insert: R11, slip-<br>resistance of the stainless steel tiles: R10<br>(in accordance with DIN 51130)                                                                                     |
| Colour fastness to artificial light ISO 105-B02              | excellent 7                                                                                                                                                                                                     |
| Colour fastness to rubbing ISO 105 X12                       | good 4-5                                                                                                                                                                                                        |
| Colour fastness to water ISO 105 E01                         | good 4-5                                                                                                                                                                                                        |