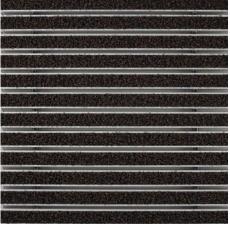

### Description

Rollable, hard-wearing entrance mat entrance mat for laying on top of flooring. Designed with stainless steel tiles in narrow (122 mm) or wide (300 mm) design for tactile guidance. The tiles each have three aluminium profile bars. Tailor-made to fit the width. The length is achieved in 100 mm increments. Also available with dimpled tiles as a warning surface.

# **Model 22 SPIN/P Outdoor**

| Roll-over and drive-over capability:                         | Wheelchairs Prams                                                                                                                                                                                               |
|--------------------------------------------------------------|-----------------------------------------------------------------------------------------------------------------------------------------------------------------------------------------------------------------|
|                                                              | hand trolleys                                                                                                                                                                                                   |
|                                                              | Light shopping trolleys                                                                                                                                                                                         |
|                                                              | Sack-/hand truck                                                                                                                                                                                                |
| Standard profile clearance approx. (mm)                      | 5 mm, rubber spacers                                                                                                                                                                                            |
| Connection                                                   | Plastic-coated steel cable                                                                                                                                                                                      |
| Max. width/profile<br>length for individual<br>section (mm): | 1200                                                                                                                                                                                                            |
| Profile width (mm)                                           | 28.65                                                                                                                                                                                                           |
| Depth/walking depth for individual section (mm):             | 800                                                                                                                                                                                                             |
| Support chassis                                              | Reinforced support chassis made using rigid aluminium with sound absorbing insulation on the underside                                                                                                          |
| Tread surface                                                | The weatherproof Outdoor insert for thorough, effective removal of coarse dirt. Combined with stainless steel tiles for optimum orientation in the entrance area the blind or visually impaired (to DIN 32984). |
| Slip resistance                                              | Slip-resistance of the insert: R11, slip-<br>resistance of the stainless steel tiles: R10<br>(in accordance with DIN 51130)                                                                                     |
| Colour fastness to artificial light ISO 105-B02              | excellent 7                                                                                                                                                                                                     |
| Colour fastness to rubbing ISO 105 X12                       | good 4-5                                                                                                                                                                                                        |
| Colour fastness to water ISO 105 E01                         | good 4-5                                                                                                                                                                                                        |