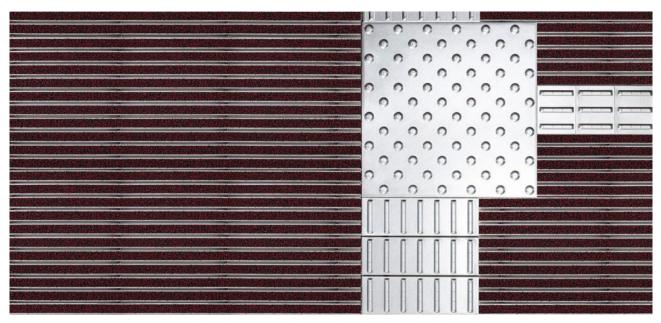

### Description

Rollable, hard-wearing entrance mat entrance mat for laying on top of flooring. Designed with stainless steel tiles in narrow (122 mm) or wide (300 mm) design for tactile guidance. The tiles each have three aluminium profile bars. Tailor-made to fit the width. The length is achieved in 100 mm increments. Also available with dimpled tiles as a warning surface.

# **Model 22 SPIN/P Outdoor**

| Roll-over and drive-over capability:                         | Wheelchairs Prams                                                                                                                                                                                               |
|--------------------------------------------------------------|-----------------------------------------------------------------------------------------------------------------------------------------------------------------------------------------------------------------|
|                                                              | hand trolleys                                                                                                                                                                                                   |
|                                                              | Light shopping trolleys                                                                                                                                                                                         |
|                                                              | Sack-/hand truck                                                                                                                                                                                                |
| Standard profile clearance approx. (mm)                      | 5 mm, rubber spacers                                                                                                                                                                                            |
| Connection                                                   | Plastic-coated steel cable                                                                                                                                                                                      |
| Max. width/profile<br>length for individual<br>section (mm): | 1200                                                                                                                                                                                                            |
| Profile width (mm)                                           | 28.65                                                                                                                                                                                                           |
| Depth/walking depth for individual section (mm):             | 800                                                                                                                                                                                                             |
| Support chassis                                              | Reinforced support chassis made using rigid aluminium with sound absorbing insulation on the underside                                                                                                          |
| Tread surface                                                | The weatherproof Outdoor insert for thorough, effective removal of coarse dirt. Combined with stainless steel tiles for optimum orientation in the entrance area the blind or visually impaired (to DIN 32984). |
| Slip resistance                                              | Slip-resistance of the insert: R11, slip-<br>resistance of the stainless steel tiles: R10<br>(in accordance with DIN 51130)                                                                                     |
| Colour fastness to artificial light ISO 105-B02              | excellent 7                                                                                                                                                                                                     |
| Colour fastness to rubbing ISO 105 X12                       | good 4-5                                                                                                                                                                                                        |
| Colour fastness to water ISO 105 E01                         | good 4-5                                                                                                                                                                                                        |