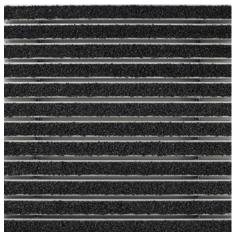

#### Colours

Anthracite 80.02

Red 80.07

Black 80.01

Warranty conditions are available at: www.emco-bau.com/en/warranty-conditions/

Subject to technical modifications

Brown 80.04

Black mottled 81.01