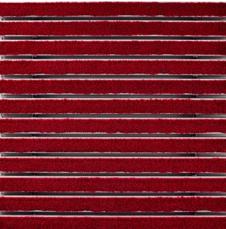

#### Colours

Anthracite 80.02

Red 80.07

Black 80.01

Warranty conditions are available at: www.emco-bau.com/en/warranty-conditions/

Subject to technical modifications

Brown 80.04

Black mottled 81.01