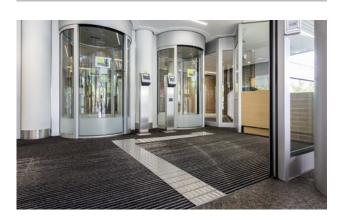

## **Model 22 SPIN/P Maximus**

The tactile guidance system for the very highest standards in design and functionality.

#### Description

Rollable, hard-wearing entrance mat entrance mat for laying on top of flooring. Designed with stainless steel tiles in narrow (122 mm) or wide (300 mm) design for tactile guidance. The tiles each have three aluminium profile bars. Tailor-made to fit the width. The length is achieved in 100 mm increments. Also available with dimpled tiles as a warning surface.

Indoor and outdoor (covered, Zone 1+2)

hair, sand, ash, textile fibres, small leaves and twigs, etc.

The emco entrance mat as a guidance system for the visually impaired

R 12 slip resistance as per DIN 51130