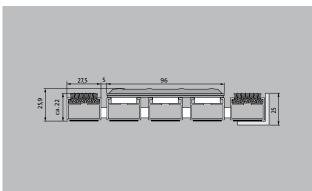

# **Model 22 SPIN/P Maximus**

| Approx. height (mm)                                          | 25.9                                                                                                                                                                                                                                                      |
|--------------------------------------------------------------|-----------------------------------------------------------------------------------------------------------------------------------------------------------------------------------------------------------------------------------------------------------|
| Roll-over and drive-over capability:                         | Wheelchairs Prams hand trolleys Light shopping trolleys Sack-/hand truck                                                                                                                                                                                  |
| Standard profile clearance approx. (mm)                      | 5 mm, rubber spacers                                                                                                                                                                                                                                      |
| Connection                                                   | Plastic-coated steel cable                                                                                                                                                                                                                                |
| Max. width/profile<br>length for individual<br>section (mm): | 1200                                                                                                                                                                                                                                                      |
| Profile width (mm)                                           | 28.65                                                                                                                                                                                                                                                     |
| Support chassis                                              | Reinforced support chassis made using rigid aluminium with sound absorbing insulation on the underside                                                                                                                                                    |
| Tread surface                                                | The stylish Maximus insert is made from high-quality tufted velour and is characterised by an exclusive appearance. Used with stainless steel tiles for optimum orientation in the entrance area for the blind or those visually impaired (to DIN 32984). |
| Slip resistance                                              | Slip-resistance of the insert: R12, slip-resistance of the stainless steel tiles: R9 (in accordance with DIN 51130)                                                                                                                                       |
| Colour fastness to artificial light ISO 105-B02              | good 5-6                                                                                                                                                                                                                                                  |
| Colour fastness to rubbing ISO 105 X12                       | good 5                                                                                                                                                                                                                                                    |
| Colour fastness to water ISO 105 E01                         | good 5                                                                                                                                                                                                                                                    |