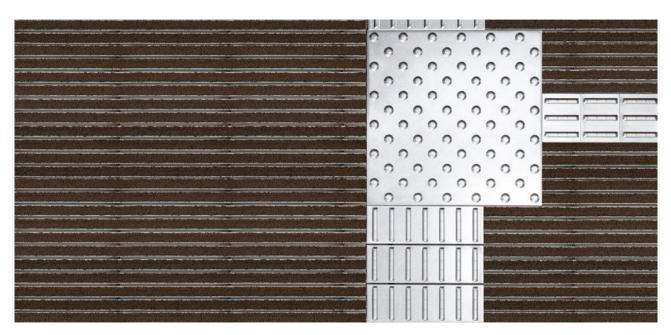

#### Description

Rollable, hard-wearing entrance mat entrance mat for laying on top of flooring. Designed with stainless steel tiles in narrow (122 mm) or wide (300 mm) design for tactile guidance. The tiles each have three aluminium profile bars. Tailor-made to fit the width. The length is achieved in 100 mm increments. Also available with dimpled tiles as a warning surface.

Indoor and outdoor (covered, Zone 1+2)

hair, sand, ash, textile fibres, small leaves and twigs, etc.

The emco entrance mat as a guidance system for the visually impaired

R 12 slip resistance as per DIN 51130