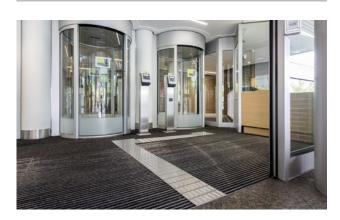

## **Model 22 SPIN/P Maximus**

The tactile guidance system for the very highest standards in design and functionality.

#### Description

Rollable, hard-wearing entrance mat entrance mat for laying on top of flooring. Designed with stainless steel tiles in narrow (122 mm) or wide (300 mm) design for tactile guidance. The tiles each have three aluminium profile bars. Tailor-made to fit the width. The length is achieved in 100 mm increments. Also available with dimpled tiles as a warning surface.