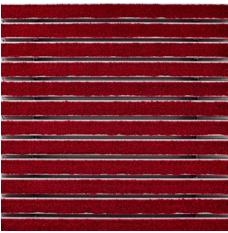

#### Colours

Anthracite 80.02

Red 80.07

Black 80.01

Warranty conditions are available at: www.emco-bau.com/en/warranty-conditions/

Subject to technical modifications

Brown 80.04

Black mottled 81.01