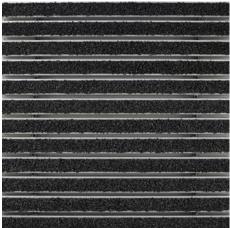

#### Colours

Anthracite 80.02

Red 80.07

Black 80.01

Warranty conditions are available at: www.emco-bau.com/en/warranty-conditions/

Subject to technical modifications

Brown 80.04

Black mottled 81.01