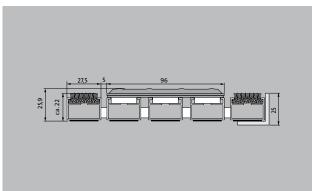

# **Model 22 SPIN/P Maximus**

| Roll-over and drive-over capability:                         | Wheelchairs                                                                                                                                                                                                                                               |
|--------------------------------------------------------------|-----------------------------------------------------------------------------------------------------------------------------------------------------------------------------------------------------------------------------------------------------------|
|                                                              | Prams                                                                                                                                                                                                                                                     |
|                                                              | hand trolleys                                                                                                                                                                                                                                             |
|                                                              | Light shopping trolleys                                                                                                                                                                                                                                   |
|                                                              | Sack-/hand truck                                                                                                                                                                                                                                          |
| Standard profile clearance approx. (mm)                      | 5 mm, rubber spacers                                                                                                                                                                                                                                      |
| Connection                                                   | Plastic-coated steel cable                                                                                                                                                                                                                                |
| Max. width/profile<br>length for individual<br>section (mm): | 1200                                                                                                                                                                                                                                                      |
| Profile width (mm)                                           | 28.65                                                                                                                                                                                                                                                     |
| Depth/walking depth for individual section (mm):             | 800                                                                                                                                                                                                                                                       |
| Support chassis                                              | Reinforced support chassis made using rigid aluminium with sound absorbing insulation on the underside                                                                                                                                                    |
| Tread surface                                                | The stylish Maximus insert is made from high-quality tufted velour and is characterised by an exclusive appearance. Used with stainless steel tiles for optimum orientation in the entrance area for the blind or those visually impaired (to DIN 32984). |
| Slip resistance                                              | Slip-resistance of the insert: R12, slip-resistance of the stainless steel tiles: R10 (in accordance with DIN 51130)                                                                                                                                      |
| Colour fastness to<br>artificial light ISO 105-<br>B02       | good 5-6                                                                                                                                                                                                                                                  |
| Colour fastness to rubbing ISO 105 X12                       | good 5                                                                                                                                                                                                                                                    |
| Colour fastness to water ISO 105 E01                         | good 5                                                                                                                                                                                                                                                    |