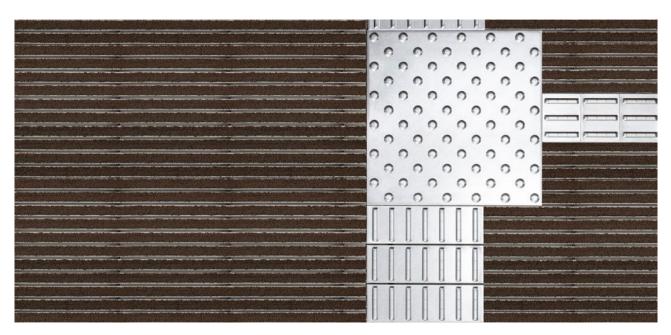

#### Description

Rollable, hard-wearing entrance mat entrance mat for laying on top of flooring. Designed with stainless steel tiles in narrow (122 mm) or wide (300 mm) design for tactile guidance. The tiles each have three aluminium profile bars. Tailor-made to fit the width. The length is achieved in 100 mm increments. Also available with dimpled tiles as a warning surface.

Indoor and outdoor (covered, Zone 1+2)

Street dust, hair, sand, ash, textile fibres, small leaves and twigs, etc.

The emco entrance mat as a guidance system for the visually impaired

R 12 slip resistance as per DIN 51130