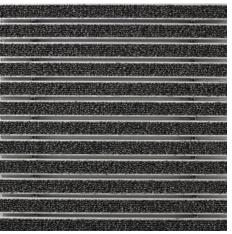

### Description

Rollable, hard-wearing entrance mat entrance mat for laying on top of flooring. Designed with stainless steel tiles in narrow (122 mm) or wide (300 mm) design for tactile guidance. The tiles each have three aluminium profile bars. Tailor-made to fit the width. The length is achieved in 100 mm increments. Also available with dimpled tiles as a warning surface.

Repairs

Colours

47.01 anthracite

47.03 brown

47.04 beige

47.02 grey

Warranty conditions are available at: www.emco-bau.com/en/warranty-conditions/

Subject to technical modifications