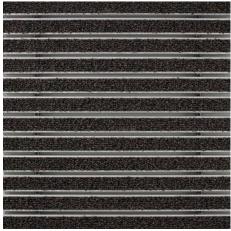

### Description

Rollable, hard-wearing entrance mat entrance mat for laying on top of flooring. Designed with stainless steel tiles in narrow (122 mm) or wide (300 mm) design for tactile guidance. The tiles each have three aluminium profile bars. Tailor-made to fit the width. The length is achieved in 100 mm increments. Also available with dimpled tiles as a warning surface.

Repairs

Colours

47.01 anthracite

47.03 brown

47.04 beige

47.02 grey

Warranty conditions are available at: www.emco-bau.com/en/warranty-conditions/

Subject to technical modifications