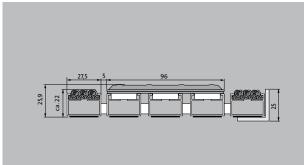

The emco

system for

the visually impaired

entrance mat

as a guidance

R 12 slip resistance as per DIN 51130

5 years guarantee

| Approx. height (mm)                                          | 25.9                                                                                                                                                                                                                                                                                                                                                   | Accessories                                                                                                                                |
|--------------------------------------------------------------|--------------------------------------------------------------------------------------------------------------------------------------------------------------------------------------------------------------------------------------------------------------------------------------------------------------------------------------------------------|--------------------------------------------------------------------------------------------------------------------------------------------|
| Roll-over and drive-over<br>capability:                      | Wheelchairs<br>Prams                                                                                                                                                                                                                                                                                                                                   | emco installation frame 500: 500-25 AL Aluminium                                                                                           |
|                                                              |                                                                                                                                                                                                                                                                                                                                                        | emco installation frame 500: 500-25 CN Chrome-nickel steel (V2A)                                                                           |
|                                                              | hand trolleys                                                                                                                                                                                                                                                                                                                                          | emco LUMINA: LUMINA + LED Aluminium                                                                                                        |
|                                                              | Light shopping trolleys<br>Sack-/hand truck                                                                                                                                                                                                                                                                                                            | emco cover strip: C22 Chrome-nickel steel (V2A)                                                                                            |
|                                                              |                                                                                                                                                                                                                                                                                                                                                        | emco dirt collection well: 5000 AL Aluminium                                                                                               |
|                                                              |                                                                                                                                                                                                                                                                                                                                                        | emco dirt collection well: 5000 CN Chrome-nickel steel (V2A)                                                                               |
| Standard profile<br>clearance approx. (mm)                   | 5 mm, rubber spacers                                                                                                                                                                                                                                                                                                                                   | emco dirt collection well: 5000 AL+ Aluminium                                                                                              |
| Connection                                                   | Plastic-coated steel cable                                                                                                                                                                                                                                                                                                                             | emco dirt collection well: 5000 CN+ Chrome-nickel steel (V2A)                                                                              |
| Max. width/profile<br>length for individual<br>section (mm): | 1200                                                                                                                                                                                                                                                                                                                                                   | emco dirt collection well: 5022 AL Aluminium                                                                                               |
|                                                              |                                                                                                                                                                                                                                                                                                                                                        | emco dirt collection well: 5022 CN Chrome-nickel steel (V2A)                                                                               |
| Profile width (mm)                                           | 28.65                                                                                                                                                                                                                                                                                                                                                  | emco dirt collection well: 5022 AL+ Aluminium                                                                                              |
| Depth/walking depth<br>for individual section<br>(mm):       | 800                                                                                                                                                                                                                                                                                                                                                    | emco dirt collection well: 5022 CN+ Chrome-nickel steel (V2A)                                                                              |
|                                                              |                                                                                                                                                                                                                                                                                                                                                        | emco dirt collection well: 5022 AL Aluminium                                                                                               |
| Support chassis<br>Tread surface                             | Reinforced support chassis made using<br>rigid aluminium with sound absorbing<br>insulation on the underside<br>The robust and extremely hard wearing<br>Care insert for effective reduction<br>of fine dirt. Combined with stainless<br>steel tiles for optimum orientation in<br>the entrance area the blind or visually<br>impaired (to DIN 32984). | emco dirt collection well: 5022 CN Chrome-nickel steel (V2A)                                                                               |
|                                                              |                                                                                                                                                                                                                                                                                                                                                        | emco dirt collection well: 5022 AL+ Aluminium                                                                                              |
|                                                              |                                                                                                                                                                                                                                                                                                                                                        | emco dirt collection well: 5022 CN+ Chrome-nickel steel (V2A)                                                                              |
|                                                              |                                                                                                                                                                                                                                                                                                                                                        | emco dirt collection well: 5000 AL Aluminium                                                                                               |
|                                                              |                                                                                                                                                                                                                                                                                                                                                        | emco dirt collection well: 5000 CN Chrome-nickel steel (V2A)                                                                               |
|                                                              |                                                                                                                                                                                                                                                                                                                                                        | emco dirt collection well: 5000 AL+ Aluminium                                                                                              |
|                                                              | Slip-resistance of the insert: R12, slip-                                                                                                                                                                                                                                                                                                              | emco dirt collection well: 5000 CN+ Chrome-nickel steel (V2A)                                                                              |
| Slip resistance                                              | resistance of the stainless steel tiles: R10<br>(in accordance with DIN 51130)                                                                                                                                                                                                                                                                         | emco special frame with substructure: A Version A: with installation frame, rectangular tube profiles, grid support and height adjustment. |
| Colour fastness to<br>artificial light ISO 105-<br>B02       | good 5-6                                                                                                                                                                                                                                                                                                                                               | emco special frame with substructure: B Version B: with installation frame, grid support and rectangular tube profiles                     |
| Colour fastness to<br>rubbing ISO 105 X12                    | good 4-5                                                                                                                                                                                                                                                                                                                                               | emco special frame with substructure: C Type C: with installation frame and rectangular tube profiles                                      |
| Colour fastness to water<br>ISO 105 E01                      | good 4-5                                                                                                                                                                                                                                                                                                                                               | Mat joining brackets: MV Supplied as standard with mats in several parts                                                                   |
|                                                              |                                                                                                                                                                                                                                                                                                                                                        | Rubber underlay 3 mm: GU 3                                                                                                                 |
|                                                              |                                                                                                                                                                                                                                                                                                                                                        | Rubber underlay 5 mm: GU 5                                                                                                                 |