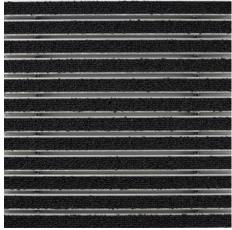

### Description

Rollable, hard-wearing entrance mat entrance mat for laying on top of flooring. Designed with stainless steel tiles in narrow (122 mm) or wide (300 mm) design for tactile guidance. The tiles each have three aluminium profile bars. Tailor-made to fit the width. The length is achieved in 100 mm increments. Also available with dimpled tiles as a warning surface.

The emco

system for

the visually impaired

entrance mat

as a guidance

R 12 slip resistance as per DIN 51130

5 years guarantee

| Approx. height (mm)                                          | 25.9                                                                                                                                                                                                                                                                                                                                                   | Accessories                                                                                                                                |
|--------------------------------------------------------------|--------------------------------------------------------------------------------------------------------------------------------------------------------------------------------------------------------------------------------------------------------------------------------------------------------------------------------------------------------|--------------------------------------------------------------------------------------------------------------------------------------------|
| Roll-over and drive-over<br>capability:                      | Wheelchairs<br>Prams                                                                                                                                                                                                                                                                                                                                   | emco installation frame 500: 500-25 AL Aluminium                                                                                           |
|                                                              |                                                                                                                                                                                                                                                                                                                                                        | emco installation frame 500: 500-25 CN Chrome-nickel steel (V2A)                                                                           |
|                                                              | hand trolleys                                                                                                                                                                                                                                                                                                                                          | emco LUMINA: LUMINA + LED Aluminium                                                                                                        |
|                                                              | Light shopping trolleys<br>Sack-/hand truck                                                                                                                                                                                                                                                                                                            | emco cover strip: C22 Chrome-nickel steel (V2A)                                                                                            |
|                                                              |                                                                                                                                                                                                                                                                                                                                                        | emco dirt collection well: 5000 AL Aluminium                                                                                               |
|                                                              |                                                                                                                                                                                                                                                                                                                                                        | emco dirt collection well: 5000 CN Chrome-nickel steel (V2A)                                                                               |
| Standard profile<br>clearance approx. (mm)                   | 5 mm, rubber spacers                                                                                                                                                                                                                                                                                                                                   | emco dirt collection well: 5000 AL+ Aluminium                                                                                              |
| Connection                                                   | Plastic-coated steel cable                                                                                                                                                                                                                                                                                                                             | emco dirt collection well: 5000 CN+ Chrome-nickel steel (V2A)                                                                              |
| Max. width/profile<br>length for individual<br>section (mm): | 1200                                                                                                                                                                                                                                                                                                                                                   | emco dirt collection well: 5022 AL Aluminium                                                                                               |
|                                                              |                                                                                                                                                                                                                                                                                                                                                        | emco dirt collection well: 5022 CN Chrome-nickel steel (V2A)                                                                               |
| Profile width (mm)                                           | 28.65                                                                                                                                                                                                                                                                                                                                                  | emco dirt collection well: 5022 AL+ Aluminium                                                                                              |
| Depth/walking depth<br>for individual section<br>(mm):       | 800                                                                                                                                                                                                                                                                                                                                                    | emco dirt collection well: 5022 CN+ Chrome-nickel steel (V2A)                                                                              |
|                                                              |                                                                                                                                                                                                                                                                                                                                                        | emco dirt collection well: 5022 AL Aluminium                                                                                               |
| Support chassis<br>Tread surface                             | Reinforced support chassis made using<br>rigid aluminium with sound absorbing<br>insulation on the underside<br>The robust and extremely hard wearing<br>Care insert for effective reduction<br>of fine dirt. Combined with stainless<br>steel tiles for optimum orientation in<br>the entrance area the blind or visually<br>impaired (to DIN 32984). | emco dirt collection well: 5022 CN Chrome-nickel steel (V2A)                                                                               |
|                                                              |                                                                                                                                                                                                                                                                                                                                                        | emco dirt collection well: 5022 AL+ Aluminium                                                                                              |
|                                                              |                                                                                                                                                                                                                                                                                                                                                        | emco dirt collection well: 5022 CN+ Chrome-nickel steel (V2A)                                                                              |
|                                                              |                                                                                                                                                                                                                                                                                                                                                        | emco dirt collection well: 5000 AL Aluminium                                                                                               |
|                                                              |                                                                                                                                                                                                                                                                                                                                                        | emco dirt collection well: 5000 CN Chrome-nickel steel (V2A)                                                                               |
|                                                              |                                                                                                                                                                                                                                                                                                                                                        | emco dirt collection well: 5000 AL+ Aluminium                                                                                              |
|                                                              | Slip-resistance of the insert: R12, slip-                                                                                                                                                                                                                                                                                                              | emco dirt collection well: 5000 CN+ Chrome-nickel steel (V2A)                                                                              |
| Slip resistance                                              | resistance of the stainless steel tiles: R10<br>(in accordance with DIN 51130)                                                                                                                                                                                                                                                                         | emco special frame with substructure: A Version A: with installation frame, rectangular tube profiles, grid support and height adjustment. |
| Colour fastness to<br>artificial light ISO 105-<br>B02       | good 5-6                                                                                                                                                                                                                                                                                                                                               | emco special frame with substructure: B Version B: with installation frame, grid support and rectangular tube profiles                     |
| Colour fastness to<br>rubbing ISO 105 X12                    | good 4-5                                                                                                                                                                                                                                                                                                                                               | emco special frame with substructure: C Type C: with installation frame and rectangular tube profiles                                      |
| Colour fastness to water<br>ISO 105 E01                      | good 4-5                                                                                                                                                                                                                                                                                                                                               | Mat joining brackets: MV Supplied as standard with mats in several parts                                                                   |
|                                                              |                                                                                                                                                                                                                                                                                                                                                        | Rubber underlay 3 mm: GU 3                                                                                                                 |
|                                                              |                                                                                                                                                                                                                                                                                                                                                        | Rubber underlay 5 mm: GU 5                                                                                                                 |