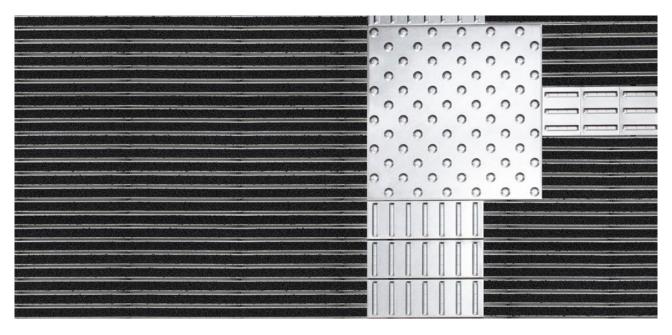

### Description

Rollable, hard-wearing entrance mat entrance mat for laying on top of flooring. Designed with stainless steel tiles in narrow (122 mm) or wide (300 mm) design for tactile guidance. The tiles each have three aluminium profile bars. Tailor-made to fit the width. The length is achieved in 100 mm increments. Also available with dimpled tiles as a warning surface.

The emco

system for

the visually impaired

entrance mat

as a guidance

R 12 slip resistance as per DIN 51130

5 years guarantee

| Approx. height (mm)                                          | 25.9                                                                                                                                                                                                                                                                                                                                                   | Accessories                                                                                                                                |
|--------------------------------------------------------------|--------------------------------------------------------------------------------------------------------------------------------------------------------------------------------------------------------------------------------------------------------------------------------------------------------------------------------------------------------|--------------------------------------------------------------------------------------------------------------------------------------------|
| Roll-over and drive-over<br>capability:                      | Wheelchairs<br>Prams                                                                                                                                                                                                                                                                                                                                   | emco installation frame 500: 500-25 AL Aluminium                                                                                           |
|                                                              |                                                                                                                                                                                                                                                                                                                                                        | emco installation frame 500: 500-25 CN Chrome-nickel steel (V2A)                                                                           |
|                                                              | hand trolleys                                                                                                                                                                                                                                                                                                                                          | emco LUMINA: LUMINA + LED Aluminium                                                                                                        |
|                                                              | Light shopping trolleys<br>Sack-/hand truck                                                                                                                                                                                                                                                                                                            | emco cover strip: C22 Chrome-nickel steel (V2A)                                                                                            |
|                                                              |                                                                                                                                                                                                                                                                                                                                                        | emco dirt collection well: 5000 AL Aluminium                                                                                               |
|                                                              |                                                                                                                                                                                                                                                                                                                                                        | emco dirt collection well: 5000 CN Chrome-nickel steel (V2A)                                                                               |
| Standard profile<br>clearance approx. (mm)                   | 5 mm, rubber spacers                                                                                                                                                                                                                                                                                                                                   | emco dirt collection well: 5000 AL+ Aluminium                                                                                              |
| Connection                                                   | Plastic-coated steel cable                                                                                                                                                                                                                                                                                                                             | emco dirt collection well: 5000 CN+ Chrome-nickel steel (V2A)                                                                              |
| Max. width/profile<br>length for individual<br>section (mm): | 1200                                                                                                                                                                                                                                                                                                                                                   | emco dirt collection well: 5022 AL Aluminium                                                                                               |
|                                                              |                                                                                                                                                                                                                                                                                                                                                        | emco dirt collection well: 5022 CN Chrome-nickel steel (V2A)                                                                               |
| Profile width (mm)                                           | 28.65                                                                                                                                                                                                                                                                                                                                                  | emco dirt collection well: 5022 AL+ Aluminium                                                                                              |
| Depth/walking depth<br>for individual section<br>(mm):       | 800                                                                                                                                                                                                                                                                                                                                                    | emco dirt collection well: 5022 CN+ Chrome-nickel steel (V2A)                                                                              |
|                                                              |                                                                                                                                                                                                                                                                                                                                                        | emco dirt collection well: 5022 AL Aluminium                                                                                               |
| Support chassis<br>Tread surface                             | Reinforced support chassis made using<br>rigid aluminium with sound absorbing<br>insulation on the underside<br>The robust and extremely hard wearing<br>Care insert for effective reduction<br>of fine dirt. Combined with stainless<br>steel tiles for optimum orientation in<br>the entrance area the blind or visually<br>impaired (to DIN 32984). | emco dirt collection well: 5022 CN Chrome-nickel steel (V2A)                                                                               |
|                                                              |                                                                                                                                                                                                                                                                                                                                                        | emco dirt collection well: 5022 AL+ Aluminium                                                                                              |
|                                                              |                                                                                                                                                                                                                                                                                                                                                        | emco dirt collection well: 5022 CN+ Chrome-nickel steel (V2A)                                                                              |
|                                                              |                                                                                                                                                                                                                                                                                                                                                        | emco dirt collection well: 5000 AL Aluminium                                                                                               |
|                                                              |                                                                                                                                                                                                                                                                                                                                                        | emco dirt collection well: 5000 CN Chrome-nickel steel (V2A)                                                                               |
|                                                              |                                                                                                                                                                                                                                                                                                                                                        | emco dirt collection well: 5000 AL+ Aluminium                                                                                              |
|                                                              | Slip-resistance of the insert: R12, slip-                                                                                                                                                                                                                                                                                                              | emco dirt collection well: 5000 CN+ Chrome-nickel steel (V2A)                                                                              |
| Slip resistance                                              | resistance of the stainless steel tiles: R10<br>(in accordance with DIN 51130)                                                                                                                                                                                                                                                                         | emco special frame with substructure: A Version A: with installation frame, rectangular tube profiles, grid support and height adjustment. |
| Colour fastness to<br>artificial light ISO 105-<br>B02       | good 5-6                                                                                                                                                                                                                                                                                                                                               | emco special frame with substructure: B Version B: with installation frame, grid support and rectangular tube profiles                     |
| Colour fastness to<br>rubbing ISO 105 X12                    | good 4-5                                                                                                                                                                                                                                                                                                                                               | emco special frame with substructure: C Type C: with installation frame and rectangular tube profiles                                      |
| Colour fastness to water<br>ISO 105 E01                      | good 4-5                                                                                                                                                                                                                                                                                                                                               | Mat joining brackets: MV Supplied as standard with mats in several parts                                                                   |
|                                                              |                                                                                                                                                                                                                                                                                                                                                        | Rubber underlay 3 mm: GU 3                                                                                                                 |
|                                                              |                                                                                                                                                                                                                                                                                                                                                        | Rubber underlay 5 mm: GU 5                                                                                                                 |