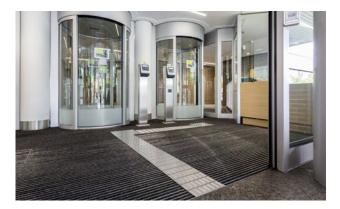

The tactile guidance system for the very highest standards in design and functionality.

Indoor and outdoor (covered, Zone 1+2)

### Description

Rollable, hard-wearing entrance mat entrance mat for laying on top of flooring. Designed with stainless steel tiles in narrow (122 mm) or wide (300 mm) design for tactile guidance. The tiles each have three aluminium profile bars. Tailor-made to fit the width. The length is achieved in 100 mm increments. Also available with dimpled tiles as a warning surface.