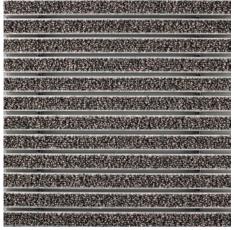

### Description

Rollable, hard-wearing entrance mat entrance mat for laying on top of flooring. Designed with stainless steel tiles in narrow (122 mm) or wide (300 mm) design for tactile guidance. The tiles each have three aluminium profile bars. Tailor-made to fit the width. The length is achieved in 100 mm increments. Also available with dimpled tiles as a warning surface.

Repairs

Colours

47.01 anthracite

47.03 brown

47.04 beige

47.02 grey

Warranty conditions are available at: www.emco-bau.com/en/warranty-conditions/

Subject to technical modifications