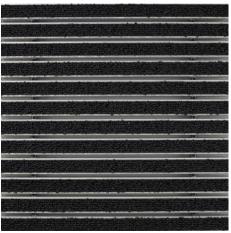

### Colours

47.01 anthracite

47.03 brown

47.04 beige

47.02 grey

Warranty conditions are available at: www.emco-bau.com/en/warranty-conditions/

Subject to technical modifications