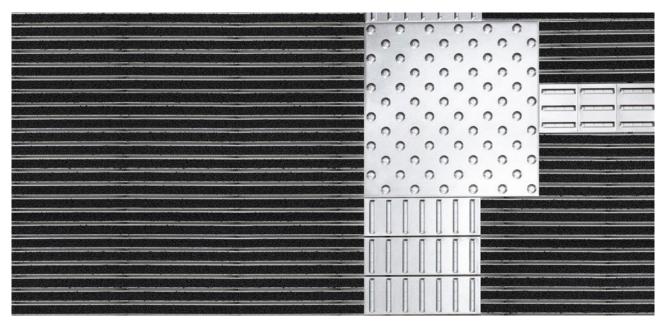

### Description

Rollable, hard-wearing entrance mat entrance mat for laying on top of flooring. Designed with stainless steel tiles in narrow (122 mm) or wide (300 mm) design for tactile guidance. The tiles each have three aluminium profile bars. Tailor-made to fit the width. The length is achieved in 100 mm increments. Also available with dimpled tiles as a warning surface.

Indoor and outdoor (covered, Zone 1+2)

hair, sand, ash, textile fibres, small leaves and twigs, etc.

The emco entrance mat as a guidance system for the visually impaired

R 12 slip resistance as per ra
DIN 51130