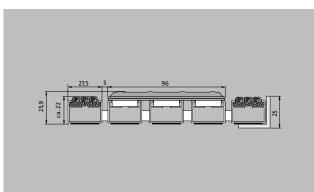

# **Model 22 SPIN/P Care**

| Roll-over and drive-over capability:                         | Wheelchairs                                                                                                                                                                                                             |
|--------------------------------------------------------------|-------------------------------------------------------------------------------------------------------------------------------------------------------------------------------------------------------------------------|
|                                                              | Prams                                                                                                                                                                                                                   |
|                                                              | hand trolleys                                                                                                                                                                                                           |
|                                                              | Light shopping trolleys                                                                                                                                                                                                 |
|                                                              | Sack-/hand truck                                                                                                                                                                                                        |
| Standard profile clearance approx. (mm)                      | 5 mm, rubber spacers                                                                                                                                                                                                    |
| Connection                                                   | Plastic-coated steel cable                                                                                                                                                                                              |
| Max. width/profile<br>length for individual<br>section (mm): | 1200                                                                                                                                                                                                                    |
| Profile width (mm)                                           | 28.65                                                                                                                                                                                                                   |
| Depth/walking depth<br>for individual section<br>(mm):       | 800                                                                                                                                                                                                                     |
| Support chassis                                              | Reinforced support chassis made using rigid aluminium with sound absorbing insulation on the underside                                                                                                                  |
| Tread surface                                                | The robust and extremely hard wearing Care insert for effective reduction of fine dirt. Combined with stainless steel tiles for optimum orientation in the entrance area the blind or visually impaired (to DIN 32984). |
| Slip resistance                                              | Slip-resistance of the insert: R12, slip-<br>resistance of the stainless steel tiles: R10<br>(in accordance with DIN 51130)                                                                                             |
| Colour fastness to artificial light ISO 105-<br>B02          | good 5-6                                                                                                                                                                                                                |
|                                                              |                                                                                                                                                                                                                         |
| Colour fastness to rubbing ISO 105 X12                       | good 4-5                                                                                                                                                                                                                |