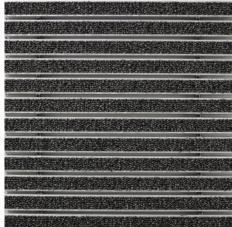

### Description

Rollable, hard-wearing entrance mat entrance mat for laying on top of flooring. Designed with stainless steel tiles in narrow (122 mm) or wide (300 mm) design for tactile guidance. The tiles each have three aluminium profile bars. Tailor-made to fit the width. The length is achieved in 100 mm increments. Also available with dimpled tiles as a warning surface.

Indoor and outdoor (covered, Zone 1+2)

hair, sand, ash, textile fibres, small leaves and twigs, etc.

The emco entrance mat as a guidance system for the visually impaired

R 12 slip resistance as per ra
DIN 51130