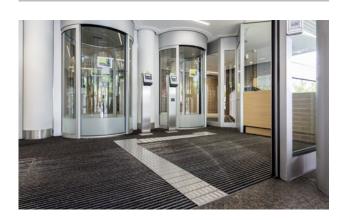

# **Model 22 SPIN/P Care**

The tactile guidance system for the very highest standards in design and functionality.

### Description

Rollable, hard-wearing entrance mat entrance mat for laying on top of flooring. Designed with stainless steel tiles in narrow (122 mm) or wide (300 mm) design for tactile guidance. The tiles each have three aluminium profile bars. Tailor-made to fit the width. The length is achieved in 100 mm increments. Also available with dimpled tiles as a warning surface.