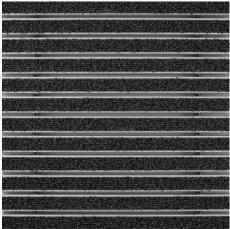

### Colours

47.01 anthracite

47.03 brown

47.04 beige

47.02 grey

Warranty conditions are available at: www.emco-bau.com/en/warranty-conditions/

Subject to technical modifications