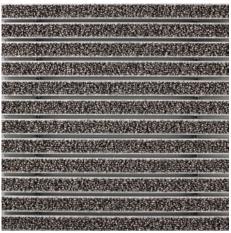

### Colours

47.01 anthracite

47.03 brown

47.04 beige

47.02 grey

Warranty conditions are available at: www.emco-bau.com/en/warranty-conditions/

Subject to technical modifications