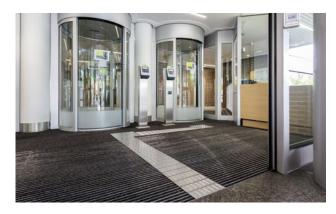

The tactile guidance system for the very highest standards in design and functionality.

Indoor and covered outdoor areas (zones 1 and 2)

#### Description

Roll-up, hard-wearing entrance mat for supported or self-supporting laying. Fitted with small (122 mm) or large (300 mm) stainless steel tiles for tactile guidance. Each tile occupies three aluminium profile bars. Mat is produced to fit width perfectly; depth obtained using spacing increments of 100 mm. Option of dimpled tiles for attention panel.