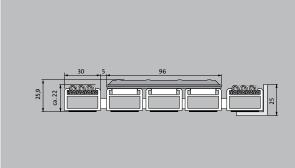

R 11 slip resis- 5 years guatance as per rantee DIN 51130

| Roll-over and drive-over<br>capability:                      | Wheelchairs                                                                                                                                                                                                                    | Accessories                                                                                                                                |
|--------------------------------------------------------------|--------------------------------------------------------------------------------------------------------------------------------------------------------------------------------------------------------------------------------|--------------------------------------------------------------------------------------------------------------------------------------------|
|                                                              | Prams                                                                                                                                                                                                                          | emco installation frame 500: 500-25 AL Aluminium                                                                                           |
|                                                              | hand trolleys                                                                                                                                                                                                                  | emco installation frame 500: 500-25 CN Chrome-nickel steel (V2A)                                                                           |
|                                                              | Light shopping trolleys                                                                                                                                                                                                        | emco LUMINA: LUMINA + LED Aluminium                                                                                                        |
|                                                              | Sack-/hand truck                                                                                                                                                                                                               | emco cover strip: C22 Chrome-nickel steel (V2A)                                                                                            |
|                                                              |                                                                                                                                                                                                                                | emco dirt collection well: 5000 AL Aluminium                                                                                               |
|                                                              | pallet trucks<br>Electric lift truck<br>Cars                                                                                                                                                                                   | emco dirt collection well: 5000 CN Chrome-nickel steel (V2A)                                                                               |
|                                                              |                                                                                                                                                                                                                                | emco dirt collection well: 5000 AL+ Aluminium                                                                                              |
|                                                              |                                                                                                                                                                                                                                | emco dirt collection well: 5000 CN+ Chrome-nickel steel (V2A)                                                                              |
| Standard profile<br>clearance approx. (mm)                   | 5 mm, rubber spacers                                                                                                                                                                                                           | emco dirt collection well: 5022 AL Aluminium                                                                                               |
| Connection                                                   | Plastic-coated steel cable                                                                                                                                                                                                     | emco dirt collection well: 5022 CN Chrome-nickel steel (V2A)                                                                               |
| Max. width/profile<br>length for individual<br>section (mm): | 1200                                                                                                                                                                                                                           | emco dirt collection well: 5022 AL+ Aluminium                                                                                              |
|                                                              |                                                                                                                                                                                                                                | emco dirt collection well: 5022 CN+ Chrome-nickel steel (V2A)                                                                              |
| Profile width (mm)                                           | 28.65                                                                                                                                                                                                                          | emco dirt collection well: 5022 AL Aluminium                                                                                               |
| Depth/walking depth<br>for individual section<br>(mm):       | 800                                                                                                                                                                                                                            | emco dirt collection well: 5022 CN Chrome-nickel steel (V2A)                                                                               |
|                                                              |                                                                                                                                                                                                                                | emco dirt collection well: 5022 AL+ Aluminium                                                                                              |
|                                                              | 777                                                                                                                                                                                                                            | emco dirt collection well: 5022 CN+ Chrome-nickel steel (V2A)                                                                              |
| Weight (kg/m²)                                               | 27,7                                                                                                                                                                                                                           | emco dirt collection well: 5000 AL Aluminium                                                                                               |
| Support chassis                                              | Reinforced support chassis made using<br>rigid aluminium with sound absorbing<br>insulation on the underside                                                                                                                   | emco dirt collection well: 5000 CN Chrome-nickel steel (V2A)                                                                               |
|                                                              |                                                                                                                                                                                                                                | emco dirt collection well: 5000 AL+ Aluminium                                                                                              |
| Tread surface                                                | The weatherproof Outdoor insert for<br>thorough, effective removal of coarse<br>dirt. Combined with stainless steel<br>tiles for optimum orientation in the<br>entrance area the blind or visually<br>impaired (to DIN 32984). | emco dirt collection well: 5000 CN+ Chrome-nickel steel (V2A)                                                                              |
|                                                              |                                                                                                                                                                                                                                | emco special frame with substructure: A Version A: with installation frame, rectangular tube profiles, grid support and height adjustment. |
| Slip resistance                                              | Slip-resistance of the insert: R11, slip-<br>resistance of the stainless steel tiles: R10<br>(in accordance with DIN 51130)                                                                                                    | emco special frame with substructure: B Version B: with installation frame, grid support and rectangular tube profiles                     |
|                                                              |                                                                                                                                                                                                                                | emco special frame with substructure: C Type C: with installation frame and rectangular tube profiles                                      |
| Colour fastness to<br>artificial light ISO 105-<br>B02       | excellent 7                                                                                                                                                                                                                    | Mat joining brackets: MV Supplied as standard with mats in several parts                                                                   |
| Colour fastness to<br>rubbing ISO 105 X12                    | good 4-5                                                                                                                                                                                                                       | Rubber underlay 3 mm: GU 3                                                                                                                 |
|                                                              |                                                                                                                                                                                                                                | Rubber underlay 5 mm: GU 5                                                                                                                 |
| Colour fastness to water<br>ISO 105 E01                      | good 4-5                                                                                                                                                                                                                       | Rubber underlay 1 mm: GU 1                                                                                                                 |