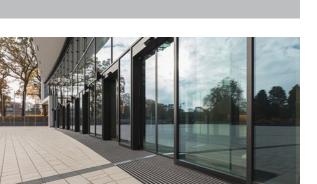

The tactile guidance system for the very highest standards in design and functionality.

Indoor and covered outdoor areas (zones 1 and 2)

#### Description

Roll-up, hard-wearing entrance mat for supported or self-supporting laying. Fitted with small (122 mm) or large (300 mm) stainless steel tiles for tactile guidance. Each tile occupies three aluminium profile bars. Mat is produced to fit width perfectly; depth obtained using spacing increments of 100 mm. Option of dimpled tiles for attention panel.