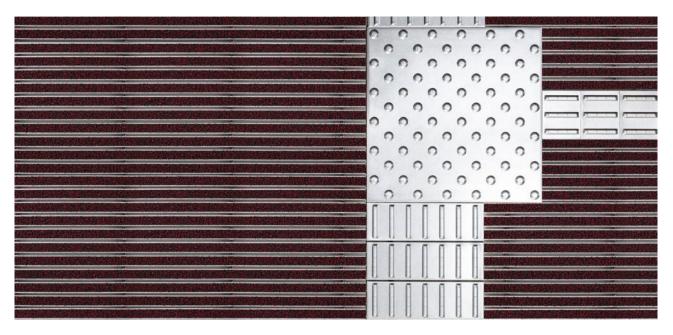

#### Description

Roll-up, hard-wearing entrance mat for supported or self-supporting laying. Fitted with small (122 mm) or large (300 mm) stainless steel tiles for tactile guidance. Each tile occupies three aluminium profile bars. Mat is produced to fit width perfectly; depth obtained using spacing increments of 100 mm. Option of dimpled tiles for attention panel.

Outside (Zone 1)

hair, sand, ash, textile fibres, small leaves and twigs, loose chippings, coarse sand,

small gravel particles

Street dust,

The emco R 11 slip re entrance mat as a guidance DIN 51130 system for the visually impaired