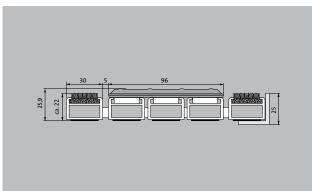

# **Model 22 SPIN/PS Maximus**

| Approx. height (mm)                                          | 25.9                                                                                                                                                                                                                                                      |
|--------------------------------------------------------------|-----------------------------------------------------------------------------------------------------------------------------------------------------------------------------------------------------------------------------------------------------------|
|                                                              |                                                                                                                                                                                                                                                           |
| Roll-over and drive-over capability:                         | Wheelchairs                                                                                                                                                                                                                                               |
|                                                              | Prams                                                                                                                                                                                                                                                     |
|                                                              | hand trolleys                                                                                                                                                                                                                                             |
|                                                              | Light shopping trolleys                                                                                                                                                                                                                                   |
|                                                              | Sack-/hand truck                                                                                                                                                                                                                                          |
|                                                              | pallet trucks                                                                                                                                                                                                                                             |
|                                                              | Electric lift truck                                                                                                                                                                                                                                       |
|                                                              | Cars                                                                                                                                                                                                                                                      |
| Standard profile                                             | 5 mm, rubber spacers                                                                                                                                                                                                                                      |
| clearance approx. (mm)                                       |                                                                                                                                                                                                                                                           |
| Connection                                                   | Plastic-coated steel cable                                                                                                                                                                                                                                |
| Max. width/profile<br>length for individual<br>section (mm): | 1200                                                                                                                                                                                                                                                      |
| Profile width (mm)                                           | 28.65                                                                                                                                                                                                                                                     |
| Weight (kg/m²)                                               | 27,7                                                                                                                                                                                                                                                      |
| Support chassis                                              | Reinforced support chassis made using rigid aluminium with sound absorbing insulation on the underside                                                                                                                                                    |
| Tread surface                                                | The stylish Maximus insert is made from high-quality tufted velour and is characterised by an exclusive appearance. Used with stainless steel tiles for optimum orientation in the entrance area for the blind or those visually impaired (to DIN 32984). |
| Slip resistance                                              | Slip-resistance of the insert: R12, slip-resistance of the stainless steel tiles: R9 (in accordance with DIN 51130)                                                                                                                                       |
| Colour fastness to<br>artificial light ISO 105-<br>B02       | good 5-6                                                                                                                                                                                                                                                  |
| Colour fastness to rubbing ISO 105 X12                       | good 5                                                                                                                                                                                                                                                    |
| Colour fastness to water ISO 105 E01                         | good 5                                                                                                                                                                                                                                                    |