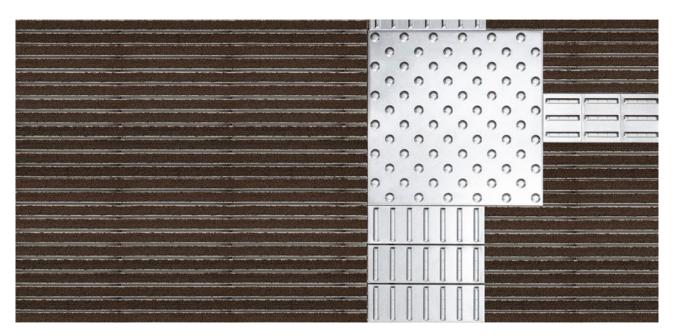

#### Description

Roll-up, hard-wearing entrance mat for supported or self-supporting laying. Fitted with small (122 mm) or large (300 mm) stainless steel tiles for tactile guidance. Each tile occupies three aluminium profile bars. Mat is produced to fit width perfectly; depth obtained using spacing increments of 100 mm. Option of dimpled tiles for attention panel.

# **Model 22 SPIN/PS Maximus**

| Approx. height (mm)                                          | 25.9                                                                                                                                                                                                                                                      |
|--------------------------------------------------------------|-----------------------------------------------------------------------------------------------------------------------------------------------------------------------------------------------------------------------------------------------------------|
|                                                              |                                                                                                                                                                                                                                                           |
| Roll-over and drive-over capability:                         | Wheelchairs                                                                                                                                                                                                                                               |
|                                                              | Prams                                                                                                                                                                                                                                                     |
|                                                              | hand trolleys                                                                                                                                                                                                                                             |
|                                                              | Light shopping trolleys                                                                                                                                                                                                                                   |
|                                                              | Sack-/hand truck                                                                                                                                                                                                                                          |
|                                                              | pallet trucks                                                                                                                                                                                                                                             |
|                                                              | Electric lift truck                                                                                                                                                                                                                                       |
|                                                              | Cars                                                                                                                                                                                                                                                      |
| Standard profile                                             | 5 mm, rubber spacers                                                                                                                                                                                                                                      |
| clearance approx. (mm)                                       |                                                                                                                                                                                                                                                           |
| Connection                                                   | Plastic-coated steel cable                                                                                                                                                                                                                                |
| Max. width/profile<br>length for individual<br>section (mm): | 1200                                                                                                                                                                                                                                                      |
| Profile width (mm)                                           | 28.65                                                                                                                                                                                                                                                     |
| Weight (kg/m²)                                               | 27,7                                                                                                                                                                                                                                                      |
| Support chassis                                              | Reinforced support chassis made using rigid aluminium with sound absorbing insulation on the underside                                                                                                                                                    |
| Tread surface                                                | The stylish Maximus insert is made from high-quality tufted velour and is characterised by an exclusive appearance. Used with stainless steel tiles for optimum orientation in the entrance area for the blind or those visually impaired (to DIN 32984). |
| Slip resistance                                              | Slip-resistance of the insert: R12, slip-resistance of the stainless steel tiles: R9 (in accordance with DIN 51130)                                                                                                                                       |
| Colour fastness to<br>artificial light ISO 105-<br>B02       | good 5-6                                                                                                                                                                                                                                                  |
| Colour fastness to rubbing ISO 105 X12                       | good 5                                                                                                                                                                                                                                                    |
| Colour fastness to water ISO 105 E01                         | good 5                                                                                                                                                                                                                                                    |