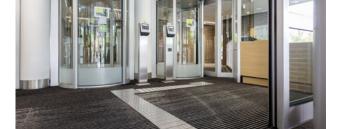

## **Model 22 SPIN/PS Maximus**

The tactile guidance system for the very highest standards in design and functionality.

#### Description

Roll-up, hard-wearing entrance mat for supported or self-supporting laying. Fitted with small (122 mm) or large (300 mm) stainless steel tiles for tactile guidance. Each tile occupies three aluminium profile bars. Mat is produced to fit width perfectly; depth obtained using spacing increments of 100 mm. Option of dimpled tiles for attention panel.

Street dust. hair, sand, ash, textile fibres, small leaves and twigs, etc.

The emco entrance mat as a guidance system for the visually impaired

R 12 slip resistance as per DIN 51130

5 years guarantee