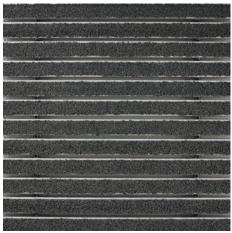

#### Colours

Anthracite 80.02

Red 80.07

Black 80.01

Warranty conditions are available at: www.emco-bau.com/en/warranty-conditions/

Subject to technical modifications

Brown 80.04

Black mottled 81.01