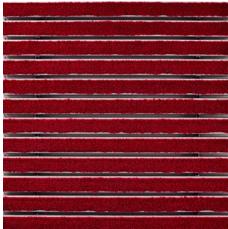

#### Colours

Anthracite 80.02

Red 80.07

Black 80.01

Warranty conditions are available at: www.emco-bau.com/en/warranty-conditions/

Subject to technical modifications

Brown 80.04

Black mottled 81.01