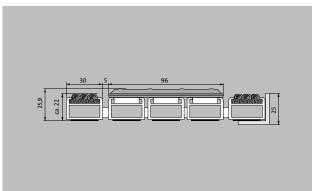

# **Model 22 SPIN/PS Care**

| Approx. height (mm)                                    | 25.9                                                                                                                                                                                                                    |
|--------------------------------------------------------|-------------------------------------------------------------------------------------------------------------------------------------------------------------------------------------------------------------------------|
| Roll-over and drive-over capability:                   | Wheelchairs                                                                                                                                                                                                             |
|                                                        | Prams                                                                                                                                                                                                                   |
|                                                        |                                                                                                                                                                                                                         |
|                                                        | hand trolleys                                                                                                                                                                                                           |
|                                                        | Light shopping trolleys                                                                                                                                                                                                 |
|                                                        | Sack-/hand truck                                                                                                                                                                                                        |
|                                                        | pallet trucks                                                                                                                                                                                                           |
|                                                        | Electric lift truck                                                                                                                                                                                                     |
|                                                        | Cars                                                                                                                                                                                                                    |
| Standard profile clearance approx. (mm)                | 5 mm, rubber spacers                                                                                                                                                                                                    |
| Connection                                             | Plastic-coated steel cable                                                                                                                                                                                              |
| Max. width/profile length for individual section (mm): | 1200                                                                                                                                                                                                                    |
| Profile width (mm)                                     | 28.65                                                                                                                                                                                                                   |
| Weight (kg/m²)                                         | 27,7                                                                                                                                                                                                                    |
| Support chassis                                        | Reinforced support chassis made using rigid aluminium with sound absorbing insulation on the underside                                                                                                                  |
| Tread surface                                          | The robust and extremely hard wearing Care insert for effective reduction of fine dirt. Combined with stainless steel tiles for optimum orientation in the entrance area the blind or visually impaired (to DIN 32984). |
| Slip resistance                                        | Slip-resistance of the insert: R12, slip-<br>resistance of the stainless steel tiles: R9<br>(in accordance with DIN 51130)                                                                                              |
| Colour fastness to<br>artificial light ISO 105-<br>B02 | good 5-6                                                                                                                                                                                                                |
| Colour fastness to rubbing ISO 105 X12                 | good 4-5                                                                                                                                                                                                                |
| Colour fastness to water ISO 105 E01                   | good 4-5                                                                                                                                                                                                                |