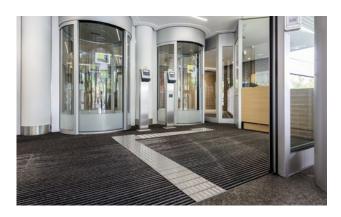

## **Model 22 SPIN/PS Care**

The tactile guidance system for the very highest standards in design and functionality.

#### Description

Roll-up, hard-wearing entrance mat for supported or self-supporting laying. Fitted with small (122 mm) or large (300 mm) stainless steel tiles for tactile guidance. Each tile occupies three aluminium profile bars. Mat is produced to fit width perfectly; depth obtained using spacing increments of 100 mm. Option of dimpled tiles for attention panel.

Street dust. hair, sand, ash, textile fibres, small leaves and twigs, etc.

The emco entrance mat as a guidance system for the visually impaired

R 12 slip resistance as per DIN 51130

5 years guarantee