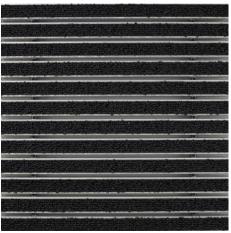

#### Description

Roll-up, hard-wearing entrance mat for supported or self-supporting laying. Fitted with small (122 mm) or large (300 mm) stainless steel tiles for tactile guidance. Each tile occupies three aluminium profile bars. Mat is produced to fit width perfectly; depth obtained using spacing increments of 100 mm. Option of dimpled tiles for attention panel.

# **Model 22 SPIN/PS Care**

| Approx. height (mm)                                    | 25.9                                                                                                                                                                                                                    |
|--------------------------------------------------------|-------------------------------------------------------------------------------------------------------------------------------------------------------------------------------------------------------------------------|
| Roll-over and drive-over capability:                   | Wheelchairs                                                                                                                                                                                                             |
|                                                        | Prams                                                                                                                                                                                                                   |
|                                                        |                                                                                                                                                                                                                         |
|                                                        | hand trolleys                                                                                                                                                                                                           |
|                                                        | Light shopping trolleys                                                                                                                                                                                                 |
|                                                        | Sack-/hand truck                                                                                                                                                                                                        |
|                                                        | pallet trucks                                                                                                                                                                                                           |
|                                                        | Electric lift truck                                                                                                                                                                                                     |
|                                                        | Cars                                                                                                                                                                                                                    |
| Standard profile clearance approx. (mm)                | 5 mm, rubber spacers                                                                                                                                                                                                    |
| Connection                                             | Plastic-coated steel cable                                                                                                                                                                                              |
| Max. width/profile length for individual section (mm): | 1200                                                                                                                                                                                                                    |
| Profile width (mm)                                     | 28.65                                                                                                                                                                                                                   |
| Weight (kg/m²)                                         | 27,7                                                                                                                                                                                                                    |
| Support chassis                                        | Reinforced support chassis made using rigid aluminium with sound absorbing insulation on the underside                                                                                                                  |
| Tread surface                                          | The robust and extremely hard wearing Care insert for effective reduction of fine dirt. Combined with stainless steel tiles for optimum orientation in the entrance area the blind or visually impaired (to DIN 32984). |
| Slip resistance                                        | Slip-resistance of the insert: R12, slip-<br>resistance of the stainless steel tiles: R9<br>(in accordance with DIN 51130)                                                                                              |
| Colour fastness to<br>artificial light ISO 105-<br>B02 | good 5-6                                                                                                                                                                                                                |
| Colour fastness to rubbing ISO 105 X12                 | good 4-5                                                                                                                                                                                                                |
| Colour fastness to water ISO 105 E01                   | good 4-5                                                                                                                                                                                                                |