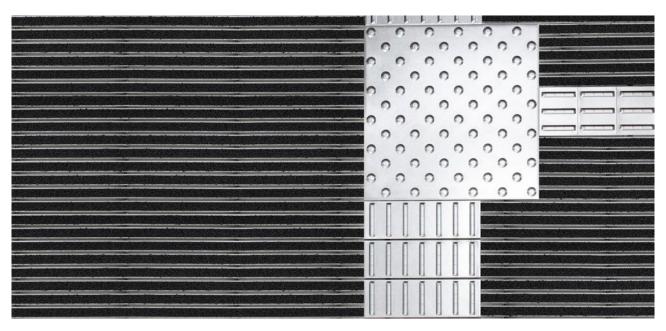

#### Description

Roll-up, hard-wearing entrance mat for supported or self-supporting laying. Fitted with small (122 mm) or large (300 mm) stainless steel tiles for tactile guidance. Each tile occupies three aluminium profile bars. Mat is produced to fit width perfectly; depth obtained using spacing increments of 100 mm. Option of dimpled tiles for attention panel.

# **Model 22 SPIN/PS Care**

| Approx. height (mm)                                    | 25.9                                                                                                                                                                                                                    |
|--------------------------------------------------------|-------------------------------------------------------------------------------------------------------------------------------------------------------------------------------------------------------------------------|
| Roll-over and drive-over capability:                   | Wheelchairs                                                                                                                                                                                                             |
|                                                        | Prams                                                                                                                                                                                                                   |
|                                                        |                                                                                                                                                                                                                         |
|                                                        | hand trolleys                                                                                                                                                                                                           |
|                                                        | Light shopping trolleys                                                                                                                                                                                                 |
|                                                        | Sack-/hand truck                                                                                                                                                                                                        |
|                                                        | pallet trucks                                                                                                                                                                                                           |
|                                                        | Electric lift truck                                                                                                                                                                                                     |
|                                                        | Cars                                                                                                                                                                                                                    |
| Standard profile clearance approx. (mm)                | 5 mm, rubber spacers                                                                                                                                                                                                    |
| Connection                                             | Plastic-coated steel cable                                                                                                                                                                                              |
| Max. width/profile length for individual section (mm): | 1200                                                                                                                                                                                                                    |
| Profile width (mm)                                     | 28.65                                                                                                                                                                                                                   |
| Weight (kg/m²)                                         | 27,7                                                                                                                                                                                                                    |
| Support chassis                                        | Reinforced support chassis made using rigid aluminium with sound absorbing insulation on the underside                                                                                                                  |
| Tread surface                                          | The robust and extremely hard wearing Care insert for effective reduction of fine dirt. Combined with stainless steel tiles for optimum orientation in the entrance area the blind or visually impaired (to DIN 32984). |
| Slip resistance                                        | Slip-resistance of the insert: R12, slip-<br>resistance of the stainless steel tiles: R9<br>(in accordance with DIN 51130)                                                                                              |
| Colour fastness to<br>artificial light ISO 105-<br>B02 | good 5-6                                                                                                                                                                                                                |
| Colour fastness to rubbing ISO 105 X12                 | good 4-5                                                                                                                                                                                                                |
| Colour fastness to water ISO 105 E01                   | good 4-5                                                                                                                                                                                                                |