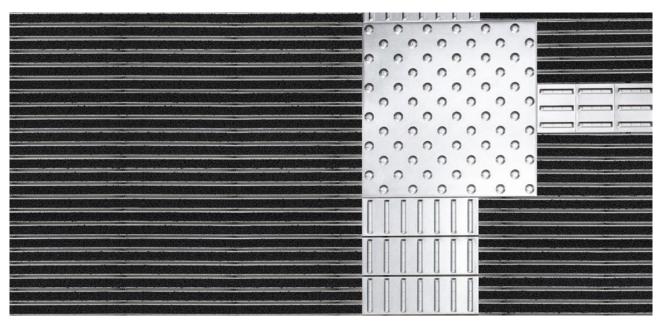

#### Description

Roll-up, hard-wearing entrance mat for supported or self-supporting laying. Fitted with small (122 mm) or large (300 mm) stainless steel tiles for tactile guidance. Each tile occupies three aluminium profile bars. Mat is produced to fit width perfectly; depth obtained using spacing increments of 100 mm. Option of dimpled tiles for attention panel.