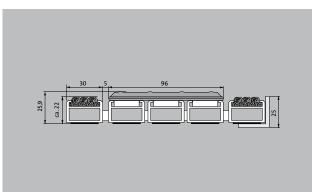

# **Model 22 SPIN/PS Care**

| Roll-over and drive-over capability:                   | Wheelchairs                                                                                                                                                                                                             |
|--------------------------------------------------------|-------------------------------------------------------------------------------------------------------------------------------------------------------------------------------------------------------------------------|
|                                                        | Prams                                                                                                                                                                                                                   |
|                                                        | hand trolleys                                                                                                                                                                                                           |
|                                                        | Light shopping trolleys                                                                                                                                                                                                 |
|                                                        | Sack-/hand truck                                                                                                                                                                                                        |
|                                                        | pallet trucks                                                                                                                                                                                                           |
|                                                        | Electric lift truck                                                                                                                                                                                                     |
|                                                        | Cars                                                                                                                                                                                                                    |
| Standard profile clearance approx. (mm)                | 5 mm, rubber spacers                                                                                                                                                                                                    |
| Connection                                             | Plastic-coated steel cable                                                                                                                                                                                              |
| Max. width/profile length for individual section (mm): | 1200                                                                                                                                                                                                                    |
| Profile width (mm)                                     | 28.65                                                                                                                                                                                                                   |
| Depth/walking depth for individual section (mm):       | 800                                                                                                                                                                                                                     |
| Weight (kg/m²)                                         | 27,7                                                                                                                                                                                                                    |
| Support chassis                                        | Reinforced support chassis made using rigid aluminium with sound absorbing insulation on the underside                                                                                                                  |
| Tread surface                                          | The robust and extremely hard wearing Care insert for effective reduction of fine dirt. Combined with stainless steel tiles for optimum orientation in the entrance area the blind or visually impaired (to DIN 32984). |
| Slip resistance                                        | Slip-resistance of the insert: R12, slip-<br>resistance of the stainless steel tiles: R10<br>(in accordance with DIN 51130)                                                                                             |
| Colour fastness to<br>artificial light ISO 105-<br>B02 | good 5-6                                                                                                                                                                                                                |
| Colour fastness to rubbing ISO 105 X12                 | good 4-5                                                                                                                                                                                                                |
| Colour fastness to water ISO 105 E01                   | good 4-5                                                                                                                                                                                                                |