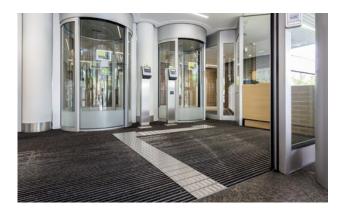

#### Description

Roll-up, hard-wearing entrance mat for supported or self-supporting laying. Fitted with small (122 mm) or large (300 mm) stainless steel tiles for tactile guidance. Each tile occupies three aluminium profile bars. Mat is produced to fit width perfectly; depth obtained using spacing increments of 100 mm. Option of dimpled tiles for attention panel.

Indoor and outdoor (covered, Zone 1+2)

Street dust, hair, sand, ash, textile fibres, small leaves and twigs, etc.

The emco entrance mat as a guidance system for the visually impaired

R 12 slip resistance as per DIN 51130