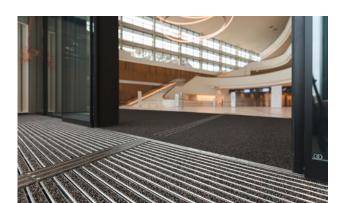

## **Model 22 SPIN/PS Care**

The tactile guidance system for the very highest standards in design and functionality.

#### Description

Roll-up, hard-wearing entrance mat for supported or self-supporting laying. Fitted with small (122 mm) or large (300 mm) stainless steel tiles for tactile guidance. Each tile occupies three aluminium profile bars. Mat is produced to fit width perfectly; depth obtained using spacing increments of 100 mm. Option of dimpled tiles for attention panel.