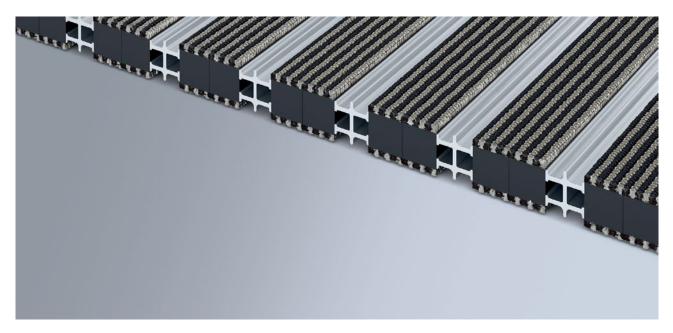

#### Description

An all-in-one, extremely hard-wearing and reversible entrance mat for laying on top of flooring. Customisable widths and walking depths available. Available in any geometric shape.

Street dust, hair, sand, ash, textile fibres, small leaves and twigs, etc.

| Tread surface   | Robust strips of nylon-flor rubber (covered on both sides with nylon fibres) combined with aluminium scraping profiles in the ratio 2:1.  Alternate profiles are connected with a steel wire that finishes inside a hollow aluminium profile at both ends. |
|-----------------|------------------------------------------------------------------------------------------------------------------------------------------------------------------------------------------------------------------------------------------------------------|
| Slip resistance | Checked product: 18NF; slip-resistance<br>R10 in accordance with DIN 51131                                                                                                                                                                                 |
| Flammability    | Insert with fire classification Cfl-s1 according to EN 13501.                                                                                                                                                                                              |