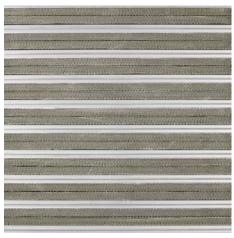

#### Description

An all-in-one, extremely hard-wearing and reversible entrance mat for laying on top of flooring. Customisable widths and walking depths available. Available in any geometric shape.

Street dust, hair, sand, ash, textile fibres, small leaves and twigs, etc.

| Tread surface   | Robust strips of nylon-flor rubber (covered on both sides with nylon fibres) combined with aluminium scraping profiles in the ratio 2:1.  Alternate profiles are connected with a steel wire that finishes inside a hollow aluminium profile at both ends. |
|-----------------|------------------------------------------------------------------------------------------------------------------------------------------------------------------------------------------------------------------------------------------------------------|
| Slip resistance | Checked product: 18NF; slip-resistance<br>R10 in accordance with DIN 51131                                                                                                                                                                                 |
| Flammability    | Insert with fire classification Cfl-s1 according to EN 13501.                                                                                                                                                                                              |

#### Colours

black