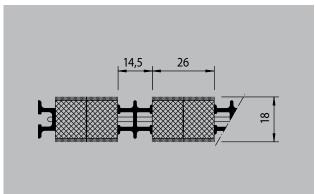

## **Model 18 NF DW**

| Approx. height (mm)                     | 18                                                                                                                              |
|-----------------------------------------|---------------------------------------------------------------------------------------------------------------------------------|
| Roll-over and drive-over capability:    | Wheelchairs                                                                                                                     |
|                                         | Prams                                                                                                                           |
|                                         | Light shopping trolleys                                                                                                         |
|                                         | hand trolleys                                                                                                                   |
|                                         | Cars                                                                                                                            |
|                                         | pallet trucks                                                                                                                   |
| Standard profile clearance approx. (mm) | 0 mm, closed system                                                                                                             |
| Connection                              | High-strength fibres                                                                                                            |
| Weight (kg/m²)                          | 15,8                                                                                                                            |
| Mat division as per factory standards   | from a profile length of 2000 mm, a<br>mat walking depth of 800 mm or a<br>maximum mat weight of 45 kg                          |
| Separator profile                       | Nylon-pile rubber                                                                                                               |
| Colour of Scraper profile               | Aluminium as standard. Anodised in<br>EV3 gold, C33 mid-bronze, C35 black<br>or C31 stainless steel for an additional<br>charge |

| Tread surface   | Robust strips of nylon-flor rubber (covered on both sides with nylon fibres) combined with aluminium scraping profiles in the ratio 2:1.  Alternate profiles are connected with a steel wire that finishes inside a hollow aluminium profile at both ends. |
|-----------------|------------------------------------------------------------------------------------------------------------------------------------------------------------------------------------------------------------------------------------------------------------|
| Slip resistance | Checked product: 18NF; slip-resistance<br>R10 in accordance with DIN 51131                                                                                                                                                                                 |
| Flammability    | Insert with fire classification Cfl-s1 according to EN 13501.                                                                                                                                                                                              |