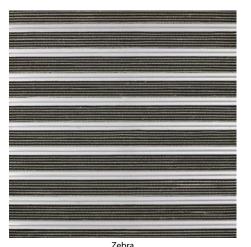

#### Description

An all-in-one, extremely hard-wearing and reversible entrance mat for laying on top of flooring. Customisable widths and walking depths available. Available in any geometric shape.

Street dust, hair, sand, ash, textile fibres, small leaves and twigs, etc.

| Tread surface   | Robust strips of nylon-flor rubber (covered on both sides with nylon fibres) combined with aluminium scraping profiles in the ratio 2:1.  Alternate profiles are connected with a steel wire that finishes inside a hollow aluminium profile at both ends. |
|-----------------|------------------------------------------------------------------------------------------------------------------------------------------------------------------------------------------------------------------------------------------------------------|
| Slip resistance | Checked product: 18NF; slip-resistance<br>R10 in accordance with DIN 51131                                                                                                                                                                                 |
| Flammability    | Insert with fire classification Cfl-s1 according to EN 13501.                                                                                                                                                                                              |

#### Colours

black