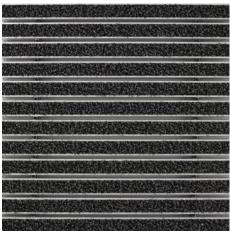

### Description

Rollable, hard-wearing entrance mat entrance mat for laying on top of flooring. Designed with stainless steel tiles in narrow (122 mm) or wide (300 mm) design for tactile guidance. The tiles each have three aluminium profile bars. Tailor-made to fit the width. The length is achieved in 100 mm increments. Also available with dimpled tiles as a warning surface.

### Colours

Anthracite

Brown

Warranty conditions are available at: www.emco-bau.com/en/warranty-conditions/

 $\label{thm:continuous} \textbf{Subject to technical modifications}$ 