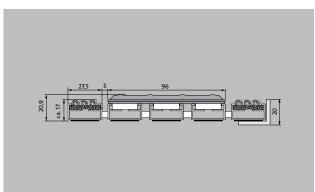

# **Model 17 SPIN/P Outdoor**

| Roll-over and drive-over capability:                         | Wheelchairs                                                                                                                                                                                                     |
|--------------------------------------------------------------|-----------------------------------------------------------------------------------------------------------------------------------------------------------------------------------------------------------------|
|                                                              | Prams                                                                                                                                                                                                           |
|                                                              | hand trolleys                                                                                                                                                                                                   |
|                                                              | Light shopping trolleys                                                                                                                                                                                         |
|                                                              | Sack-/hand truck                                                                                                                                                                                                |
| Standard profile clearance approx. (mm)                      | 5 mm, rubber spacers                                                                                                                                                                                            |
| Connection                                                   | Plastic-coated steel cable                                                                                                                                                                                      |
| Max. width/profile<br>length for individual<br>section (mm): | 1200                                                                                                                                                                                                            |
| Profile width (mm)                                           | 28.65                                                                                                                                                                                                           |
| Depth/walking depth for individual section (mm):             | 800                                                                                                                                                                                                             |
| Support chassis                                              | Reinforced support chassis made using rigid aluminium with sound absorbing insulation on the underside                                                                                                          |
| Tread surface                                                | The weatherproof Outdoor insert for thorough, effective removal of coarse dirt. Combined with stainless steel tiles for optimum orientation in the entrance area the blind or visually impaired (to DIN 32984). |
| Slip resistance                                              | Slip-resistance of the insert: R11, slip-<br>resistance of the stainless steel tiles: R10<br>(in accordance with DIN 51130)                                                                                     |
| Colour fastness to artificial light ISO 105-B02              | excellent 7                                                                                                                                                                                                     |
| Colour fastness to rubbing ISO 105 X12                       | good 4-5                                                                                                                                                                                                        |
| Colour fastness to water ISO 105 E01                         | good 4-5                                                                                                                                                                                                        |