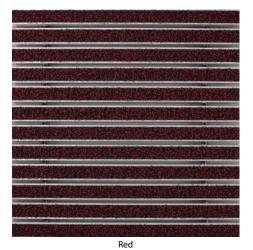

### Description

Rollable, hard-wearing entrance mat entrance mat for laying on top of flooring. Designed with stainless steel tiles in narrow (122 mm) or wide (300 mm) design for tactile guidance. The tiles each have three aluminium profile bars. Tailor-made to fit the width. The length is achieved in 100 mm increments. Also available with dimpled tiles as a warning surface.

### Colours

Anthracite

Brown

Warranty conditions are available at: www.emco-bau.com/en/warranty-conditions/

 $\label{thm:continuous} \textbf{Subject to technical modifications}$ 