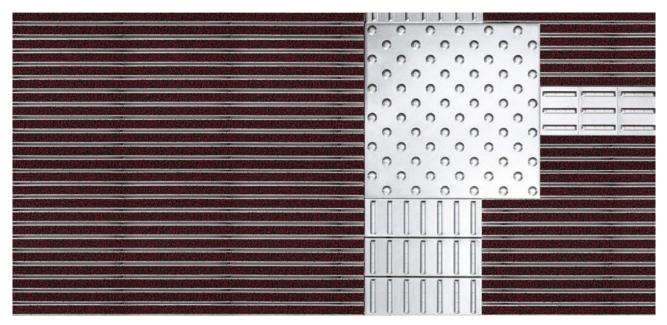

### Description

Rollable, hard-wearing entrance mat entrance mat for laying on top of flooring. Designed with stainless steel tiles in narrow (122 mm) or wide (300 mm) design for tactile guidance. The tiles each have three aluminium profile bars. Tailor-made to fit the width. The length is achieved in 100 mm increments. Also available with dimpled tiles as a warning surface.

Outside (Zone 1)

coarse sand, small gravel particles

hair, sand, ash, textile fibres, small leaves and twigs, loose impaired chippings,

entrance mat as a guidance system for the visually

tance as per DIN 51130