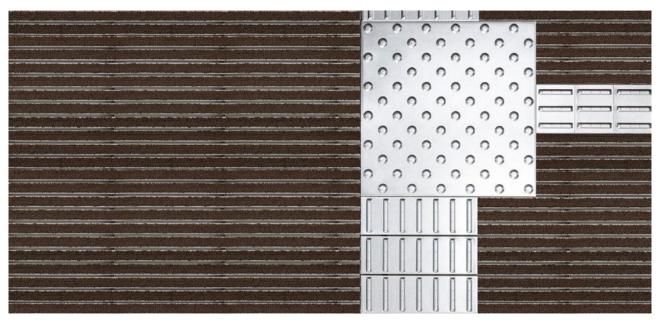

#### Description

Rollable, hard-wearing entrance mat entrance mat for laying on top of flooring. Designed with stainless steel tiles in narrow (122 mm) or wide (300 mm) design for tactile guidance. The tiles each have three aluminium profile bars. Tailor-made to fit the width. The length is achieved in 100 mm increments. Also available with dimpled tiles as a warning surface.

Indoor and outdoor (cohair, sand, ash, vered, Zone textile fibres, 1+2) small leaves and twigs, etc.

The emco

system for

the visually impaired

R 12 slip resisentrance mat tance as per as a guidance DIN 51130