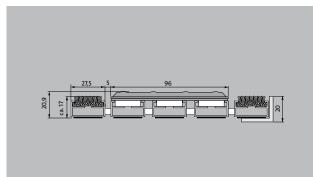

5 years guarantee

| Approx. height (mm)                                          | 20.9                                                                                                                                                                                                                                                                        | Accessories                                                                                                                                |
|--------------------------------------------------------------|-----------------------------------------------------------------------------------------------------------------------------------------------------------------------------------------------------------------------------------------------------------------------------|--------------------------------------------------------------------------------------------------------------------------------------------|
| Roll-over and drive-over<br>capability:                      | Wheelchairs<br>Prams                                                                                                                                                                                                                                                        | emco installation frame 500: 500-25 AL Aluminium                                                                                           |
|                                                              |                                                                                                                                                                                                                                                                             | emco installation frame 500: 500-25 CN Chrome-nickel steel (V2A)                                                                           |
|                                                              | hand trolleys                                                                                                                                                                                                                                                               | emco cover strip: C22 Chrome-nickel steel (V2A)                                                                                            |
|                                                              | Light shopping trolleys                                                                                                                                                                                                                                                     | emco dirt collection well: 5000 AL Aluminium                                                                                               |
|                                                              | Sack-/hand truck                                                                                                                                                                                                                                                            | emco dirt collection well: 5000 CN Chrome-nickel steel (V2A)                                                                               |
|                                                              |                                                                                                                                                                                                                                                                             | emco dirt collection well: 5000 AL+ Aluminium                                                                                              |
| Standard profile<br>clearance approx. (mm)                   | 5 mm, rubber spacers                                                                                                                                                                                                                                                        | emco dirt collection well: 5000 CN+ Chrome-nickel steel (V2A)                                                                              |
| Connection                                                   | Plastic-coated steel cable                                                                                                                                                                                                                                                  | emco dirt collection well: 5022 AL Aluminium                                                                                               |
| Max. width/profile<br>length for individual<br>section (mm): | 1200                                                                                                                                                                                                                                                                        | emco dirt collection well: 5022 CN Chrome-nickel steel (V2A)                                                                               |
|                                                              |                                                                                                                                                                                                                                                                             | emco dirt collection well: 5022 AL+ Aluminium                                                                                              |
| Profile width (mm)                                           | 28.65                                                                                                                                                                                                                                                                       | emco dirt collection well: 5022 CN+ Chrome-nickel steel (V2A)                                                                              |
| Support chassis                                              | Reinforced support chassis made using<br>rigid aluminium with sound absorbing<br>insulation on the underside                                                                                                                                                                | emco dirt collection well: 5022 AL Aluminium                                                                                               |
|                                                              |                                                                                                                                                                                                                                                                             | emco dirt collection well: 5022 CN Chrome-nickel steel (V2A)                                                                               |
| Tread surface                                                | The stylish Maximus insert is made<br>from high-quality tufted velour<br>and is characterised by an exclusive<br>appearance. Used with stainless steel<br>tiles for optimum orientation in the<br>entrance area for the blind or those<br>visually impaired (to DIN 32984). | emco dirt collection well: 5022 AL+ Aluminium                                                                                              |
|                                                              |                                                                                                                                                                                                                                                                             | emco dirt collection well: 5022 CN+ Chrome-nickel steel (V2A)                                                                              |
|                                                              |                                                                                                                                                                                                                                                                             | emco dirt collection well: 5000 AL Aluminium                                                                                               |
|                                                              |                                                                                                                                                                                                                                                                             | emco dirt collection well: 5000 CN Chrome-nickel steel (V2A)                                                                               |
|                                                              |                                                                                                                                                                                                                                                                             | emco dirt collection well: 5000 AL+ Aluminium                                                                                              |
| Slip resistance                                              | Slip-resistance of the insert: R12, slip-<br>resistance of the stainless steel tiles: R9<br>(in accordance with DIN 51130)                                                                                                                                                  | emco dirt collection well: 5000 CN+ Chrome-nickel steel (V2A)                                                                              |
|                                                              |                                                                                                                                                                                                                                                                             | emco special frame with substructure: A Version A: with installation frame, rectangular tube profiles, grid support and height adjustment. |
| Colour fastness to<br>artificial light ISO 105-<br>B02       | good 5-6                                                                                                                                                                                                                                                                    |                                                                                                                                            |
|                                                              |                                                                                                                                                                                                                                                                             | emco special frame with substructure: B Version B: with installation frame, grid support and rectangular tube profiles                     |
| Colour fastness to                                           | good 5                                                                                                                                                                                                                                                                      |                                                                                                                                            |
| rubbing ISO 105 X12                                          |                                                                                                                                                                                                                                                                             | emco special frame with substructure: C Type C: with installation<br>frame and rectangular tube profiles                                   |
| Colour fastness to water<br>ISO 105 E01                      | good 5                                                                                                                                                                                                                                                                      | Mat joining brackets: MV Supplied as standard with mats in several parts                                                                   |
|                                                              |                                                                                                                                                                                                                                                                             | Rubber underlay 1 mm: GU 1                                                                                                                 |
|                                                              |                                                                                                                                                                                                                                                                             | Rubber underlay 3 mm: GU 3                                                                                                                 |
|                                                              |                                                                                                                                                                                                                                                                             |                                                                                                                                            |