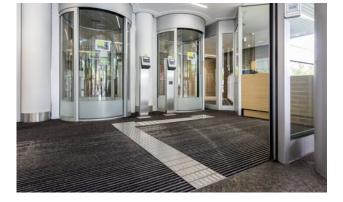

Indoor and outdoor (covered, Zone 1+2)

#### Description

Rollable, hard-wearing entrance mat entrance mat for laying on top of flooring. Designed with stainless steel tiles in narrow (122 mm) or wide (300 mm) design for tactile guidance. The tiles each have three aluminium profile bars. Tailor-made to fit the width. The length is achieved in 100 mm increments. Also available with dimpled tiles as a warning surface.