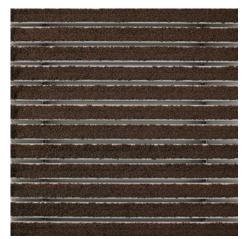

#### Colours

Anthracite 80.02

Red 80.07

Black 80.01

Warranty conditions are available at: www.emco-bau.com/en/warranty-conditions/

Brown 80.04

Black mottled 81.01