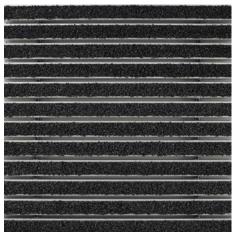

#### Colours

Anthracite 80.02

Red 80.07

Black 80.01

Warranty conditions are available at: www.emco-bau.com/en/warranty-conditions/

Brown 80.04

Black mottled 81.01