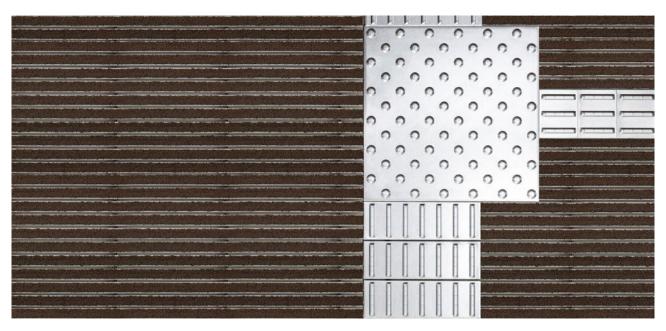

#### Description

Roll-up, hard-wearing entrance mat for supported or self-supporting laying. Fitted with small (122 mm) or large (300 mm) stainless steel tiles for tactile guidance. Each tile occupies three aluminium profile bars. Mat is produced to fit width perfectly; depth obtained using spacing increments of 100 mm. Option of dimpled tiles for attention panel.

Indoor and outdoor (covered, Zone 1+2)

Street dust, hair, sand, ash, textile fibres, small leaves and twigs, etc.

The emco entrance mat as a guidance system for the visually impaired

R 12 slip resistance as per DIN 51130

# **Model 17 SPIN/PS Maximus**

| Approx. height (mm)                                    | 20.9                                                                                                                                                                                                                                                      |
|--------------------------------------------------------|-----------------------------------------------------------------------------------------------------------------------------------------------------------------------------------------------------------------------------------------------------------|
| Roll-over and drive-over capability:                   | Wheelchairs                                                                                                                                                                                                                                               |
|                                                        | Prams                                                                                                                                                                                                                                                     |
|                                                        | hand trolleys                                                                                                                                                                                                                                             |
|                                                        | Light shopping trolleys                                                                                                                                                                                                                                   |
|                                                        | Sack-/hand truck                                                                                                                                                                                                                                          |
|                                                        | pallet trucks                                                                                                                                                                                                                                             |
|                                                        | Electric lift truck                                                                                                                                                                                                                                       |
|                                                        | Cars                                                                                                                                                                                                                                                      |
| Standard profile clearance approx. (mm)                | 5 mm, rubber spacers                                                                                                                                                                                                                                      |
| Connection                                             | Plastic-coated steel cable                                                                                                                                                                                                                                |
| Max. width/profile length for individual section (mm): | 1200                                                                                                                                                                                                                                                      |
| Profile width (mm)                                     | 28.65                                                                                                                                                                                                                                                     |
| Weight (kg/m²)                                         | 27,7                                                                                                                                                                                                                                                      |
| Support chassis                                        | Reinforced support chassis made using rigid aluminium with sound absorbing insulation on the underside                                                                                                                                                    |
| Tread surface                                          | The stylish Maximus insert is made from high-quality tufted velour and is characterised by an exclusive appearance. Used with stainless steel tiles for optimum orientation in the entrance area for the blind or those visually impaired (to DIN 32984). |
| Slip resistance                                        | Slip-resistance of the insert: R12, slip-<br>resistance of the stainless steel tiles: R9<br>(in accordance with DIN 51130)                                                                                                                                |
| Colour fastness to<br>artificial light ISO 105-<br>B02 | good 5-6                                                                                                                                                                                                                                                  |
| Colour fastness to rubbing ISO 105 X12                 | good 5                                                                                                                                                                                                                                                    |
| Colour fastness to water ISO 105 E01                   | good 5                                                                                                                                                                                                                                                    |