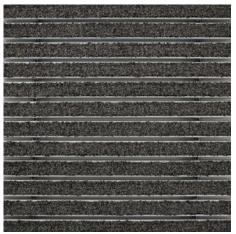

#### Colours

Anthracite 80.02

Red 80.07

Black 80.01

Warranty conditions are available at: www.emco-bau.com/en/warranty-conditions/

Brown 80.04

Black mottled 81.01