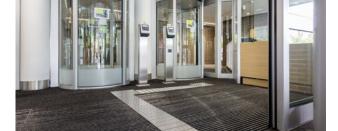

#### Description

Roll-up, hard-wearing entrance mat for supported or self-supporting laying. Fitted with small (122 mm) or large (300 mm) stainless steel tiles for tactile guidance. Each tile occupies three aluminium profile bars. Mat is produced to fit width perfectly; depth obtained using spacing increments of 100 mm. Option of dimpled tiles for attention panel.

Indoor and outdoor (covered, Zone 1+2)

Street dust, hair, sand, ash, textile fibres, small leaves and twigs, etc.

The emco entrance mat as a guidance system for the visually impaired

R 12 slip resistance as per DIN 51130