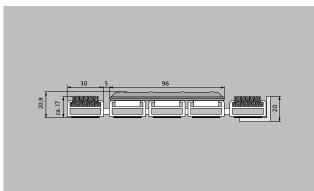

# **Model 17 SPIN/PS Maximus**

| Approx. height (mm)                                    | 20.9                                                                                                                                                                                                                                                      |
|--------------------------------------------------------|-----------------------------------------------------------------------------------------------------------------------------------------------------------------------------------------------------------------------------------------------------------|
| Roll-over and drive-over capability:                   | Wheelchairs                                                                                                                                                                                                                                               |
|                                                        | Prams                                                                                                                                                                                                                                                     |
|                                                        | hand trolleys                                                                                                                                                                                                                                             |
|                                                        | Light shopping trolleys                                                                                                                                                                                                                                   |
|                                                        | Sack-/hand truck                                                                                                                                                                                                                                          |
|                                                        | pallet trucks                                                                                                                                                                                                                                             |
|                                                        | Electric lift truck                                                                                                                                                                                                                                       |
|                                                        | Cars                                                                                                                                                                                                                                                      |
| Standard profile clearance approx. (mm)                | 5 mm, rubber spacers                                                                                                                                                                                                                                      |
| Connection                                             | Plastic-coated steel cable                                                                                                                                                                                                                                |
| Max. width/profile length for individual section (mm): | 1200                                                                                                                                                                                                                                                      |
| Profile width (mm)                                     | 28.65                                                                                                                                                                                                                                                     |
| Weight (kg/m²)                                         | 27,7                                                                                                                                                                                                                                                      |
| Support chassis                                        | Reinforced support chassis made using rigid aluminium with sound absorbing insulation on the underside                                                                                                                                                    |
| Tread surface                                          | The stylish Maximus insert is made from high-quality tufted velour and is characterised by an exclusive appearance. Used with stainless steel tiles for optimum orientation in the entrance area for the blind or those visually impaired (to DIN 32984). |
| Slip resistance                                        | Slip-resistance of the insert: R12, slip-<br>resistance of the stainless steel tiles: R9<br>(in accordance with DIN 51130)                                                                                                                                |
| Colour fastness to<br>artificial light ISO 105-<br>B02 | good 5-6                                                                                                                                                                                                                                                  |
| Colour fastness to rubbing ISO 105 X12                 | good 5                                                                                                                                                                                                                                                    |
| Colour fastness to water ISO 105 E01                   | good 5                                                                                                                                                                                                                                                    |