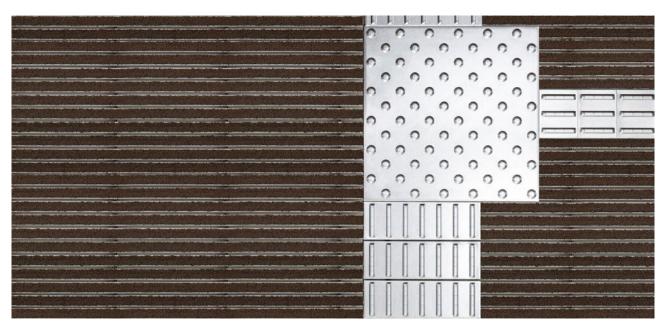

#### Description

Roll-up, hard-wearing entrance mat for supported or self-supporting laying. Fitted with small (122 mm) or large (300 mm) stainless steel tiles for tactile guidance. Each tile occupies three aluminium profile bars. Mat is produced to fit width perfectly; depth obtained using spacing increments of 100 mm. Option of dimpled tiles for attention panel.

Indoor and outdoor (covered, Zone 1+2)

Street dust, hair, sand, ash, textile fibres, small leaves and twigs, etc.

The emco entrance mat as a guidance system for the visually impaired

R 12 slip resistance as per DIN 51130