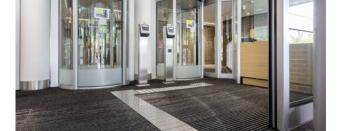

## **Model 17 SPIN/PS Maximus**

The tactile guidance system for the very highest standards in design and functionality.

#### Description

Roll-up, hard-wearing entrance mat for supported or self-supporting laying. Fitted with small (122 mm) or large (300 mm) stainless steel tiles for tactile guidance. Each tile occupies three aluminium profile bars. Mat is produced to fit width perfectly; depth obtained using spacing increments of 100 mm. Option of dimpled tiles for attention panel.

Indoor and outdoor (covered, Zone 1+2)

Street dust, hair, sand, ash, textile fibres, small leaves and twigs, etc.

The emco entrance mat as a guidance system for the visually impaired

R 12 slip resistance as per DIN 51130