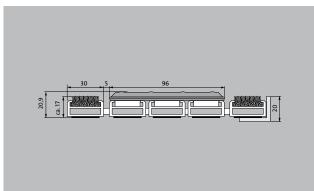

# **Model 17 SPIN/PS Maximus**

| Approx. height (mm)                                          | 20.9                                                                                                                                                                                                                                                      |
|--------------------------------------------------------------|-----------------------------------------------------------------------------------------------------------------------------------------------------------------------------------------------------------------------------------------------------------|
| Roll-over and drive-over capability:                         | Wheelchairs                                                                                                                                                                                                                                               |
|                                                              | Prams                                                                                                                                                                                                                                                     |
|                                                              | hand trolleys                                                                                                                                                                                                                                             |
|                                                              | Light shopping trolleys                                                                                                                                                                                                                                   |
|                                                              | Sack-/hand truck                                                                                                                                                                                                                                          |
|                                                              | pallet trucks                                                                                                                                                                                                                                             |
|                                                              | Electric lift truck                                                                                                                                                                                                                                       |
|                                                              | Cars                                                                                                                                                                                                                                                      |
| Standard profile clearance approx. (mm)                      | 5 mm, rubber spacers                                                                                                                                                                                                                                      |
| Connection                                                   | Plastic-coated steel cable                                                                                                                                                                                                                                |
| Max. width/profile<br>length for individual<br>section (mm): | 1200                                                                                                                                                                                                                                                      |
| Profile width (mm)                                           | 28.65                                                                                                                                                                                                                                                     |
| Weight (kg/m²)                                               | 27,7                                                                                                                                                                                                                                                      |
| Support chassis                                              | Reinforced support chassis made using rigid aluminium with sound absorbing insulation on the underside                                                                                                                                                    |
| Tread surface                                                | The stylish Maximus insert is made from high-quality tufted velour and is characterised by an exclusive appearance. Used with stainless steel tiles for optimum orientation in the entrance area for the blind or those visually impaired (to DIN 32984). |
| Slip resistance                                              | Slip-resistance of the insert: R12, slip-<br>resistance of the stainless steel tiles: R10<br>(in accordance with DIN 51130)                                                                                                                               |
| Colour fastness to<br>artificial light ISO 105-<br>B02       | good 5-6                                                                                                                                                                                                                                                  |
| Colour fastness to rubbing ISO 105 X12                       | good 5                                                                                                                                                                                                                                                    |
| Colour fastness to water ISO 105 E01                         | good 5                                                                                                                                                                                                                                                    |