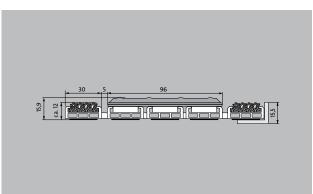

# **Model 12 SPIN/SR**

| Approx. height (mm)                                          | 15.9                                                                                                                                                                                                                 |
|--------------------------------------------------------------|----------------------------------------------------------------------------------------------------------------------------------------------------------------------------------------------------------------------|
| Roll-over and drive-over capability:                         | Sack-/hand truck<br>Wheelchairs                                                                                                                                                                                      |
|                                                              | Prams  Light shopping trolleys  hand trolleys  pallet trucks                                                                                                                                                         |
| Standard profile clearance approx. (mm)                      | 5 mm, rubber spacers                                                                                                                                                                                                 |
| Connection                                                   | Plastic-coated steel cable                                                                                                                                                                                           |
| Max. width/profile<br>length for individual<br>section (mm): | 1200                                                                                                                                                                                                                 |
| Profile width (mm)                                           | 28.65                                                                                                                                                                                                                |
| Support chassis                                              | Reinforced support chassis made using rigid aluminium with sound absorbing insulation on the underside                                                                                                               |
| Tread surface                                                | Recessed, robust, weather-proof coarse-fibre ribbed carpet strips (brand-name fibres) for even better dirt removal. Combined with stainless steel tiles for optimum way guidance for the blind in the entrance area. |
| Slip resistance                                              | Slip-resistance of the insert: R11, slip-<br>resistance of the stainless steel tiles: R9<br>(in accordance with DIN 51130)                                                                                           |
| Colour fastness to artificial light ISO 105-B02              | good 6                                                                                                                                                                                                               |
| Colour fastness to rubbing ISO 105 X12                       | good 4                                                                                                                                                                                                               |
| Colour fastness to water ISO 105 E01                         | good 5                                                                                                                                                                                                               |