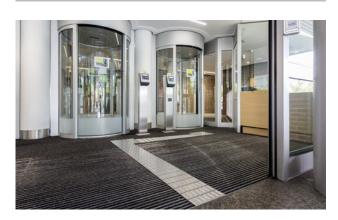

### **Model 12 SPIN/SR**

The tactile guidance system for the very highest standards in design and functionality.

#### Description

Rollable, hard-wearing entrance mat entrance mat for laying on top of flooring. Designed with stainless steel tiles in narrow (122 mm) or wide (300 mm) design for tactile guidance. The tiles each have three aluminium profile bars. Tailor-made to fit the width. The length is achieved in 100 mm increments. Also available with dimpled tiles as a warning surface.