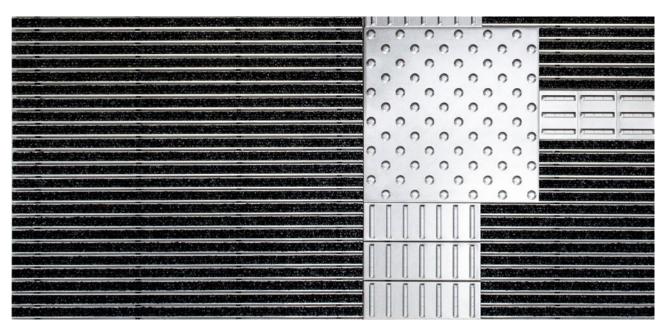

#### Description

Rollable, hard-wearing entrance mat entrance mat for laying on top of flooring. Designed with stainless steel tiles in narrow (122 mm) or wide (300 mm) design for tactile guidance. The tiles each have three aluminium profile bars. Tailor-made to fit the width. The length is achieved in 100 mm increments. Also available with dimpled tiles as a warning surface.

# **Model 12 SPIN/SR**

| Approx. height (mm)                                          | 15.9                                                                                                                                                                                                                 |
|--------------------------------------------------------------|----------------------------------------------------------------------------------------------------------------------------------------------------------------------------------------------------------------------|
| Roll-over and drive-over capability:                         | Sack-/hand truck<br>Wheelchairs                                                                                                                                                                                      |
|                                                              | Prams  Light shopping trolleys  hand trolleys  pallet trucks                                                                                                                                                         |
| Standard profile clearance approx. (mm)                      | 5 mm, rubber spacers                                                                                                                                                                                                 |
| Connection                                                   | Plastic-coated steel cable                                                                                                                                                                                           |
| Max. width/profile<br>length for individual<br>section (mm): | 1200                                                                                                                                                                                                                 |
| Profile width (mm)                                           | 28.65                                                                                                                                                                                                                |
| Support chassis                                              | Reinforced support chassis made using rigid aluminium with sound absorbing insulation on the underside                                                                                                               |
| Tread surface                                                | Recessed, robust, weather-proof coarse-fibre ribbed carpet strips (brand-name fibres) for even better dirt removal. Combined with stainless steel tiles for optimum way guidance for the blind in the entrance area. |
| Slip resistance                                              | Slip-resistance of the insert: R11, slip-<br>resistance of the stainless steel tiles: R9<br>(in accordance with DIN 51130)                                                                                           |
| Colour fastness to artificial light ISO 105-B02              | good 6                                                                                                                                                                                                               |
| Colour fastness to rubbing ISO 105 X12                       | good 4                                                                                                                                                                                                               |
| Colour fastness to water ISO 105 E01                         | good 5                                                                                                                                                                                                               |