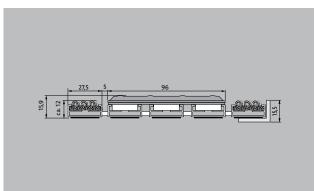

# **Model 12 SPIN/P Outdoor**

| Approx. height (mm)                                    | 15.9                                                                                                                                                                                                            |
|--------------------------------------------------------|-----------------------------------------------------------------------------------------------------------------------------------------------------------------------------------------------------------------|
| Roll-over and drive-over capability:                   | Wheelchairs Prams Sack-/hand truck Wheelchairs                                                                                                                                                                  |
| Standard profile clearance approx. (mm)                | 5 mm, rubber spacers                                                                                                                                                                                            |
| Connection                                             | Plastic-coated steel cable                                                                                                                                                                                      |
| Max. width/profile length for individual section (mm): | 1200                                                                                                                                                                                                            |
| Profile width (mm)                                     | 28.65                                                                                                                                                                                                           |
| Support chassis                                        | Reinforced support chassis made using rigid aluminium with sound absorbing insulation on the underside                                                                                                          |
| Tread surface                                          | The weatherproof Outdoor insert for thorough, effective removal of coarse dirt. Combined with stainless steel tiles for optimum orientation in the entrance area the blind or visually impaired (to DIN 32984). |
| Slip resistance                                        | Slip-resistance of the insert: R11, slip-<br>resistance of the stainless steel tiles: R10<br>(in accordance with DIN 51130)                                                                                     |
| Colour fastness to artificial light ISO 105-B02        | excellent 7                                                                                                                                                                                                     |
| Colour fastness to rubbing ISO 105 X12                 | good 4-5                                                                                                                                                                                                        |
| Colour fastness to water ISO 105 E01                   | good 4-5                                                                                                                                                                                                        |