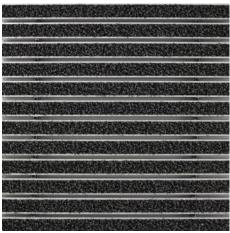

#### Description

Rollable, hard-wearing entrance mat entrance mat for laying on top of flooring. Designed with stainless steel tiles in narrow (122 mm) or wide (300 mm) design for tactile guidance. The tiles each have three aluminium profile bars. Tailor-made to fit the width. The length is achieved in 100 mm increments. Also available with dimpled tiles as a warning surface.

# **Model 12 SPIN/P Outdoor**

| Approx. height (mm)                                    | 15.9                                                                                                                                                                                                            |
|--------------------------------------------------------|-----------------------------------------------------------------------------------------------------------------------------------------------------------------------------------------------------------------|
| Roll-over and drive-over capability:                   | Wheelchairs Prams Sack-/hand truck Wheelchairs                                                                                                                                                                  |
| Standard profile clearance approx. (mm)                | 5 mm, rubber spacers                                                                                                                                                                                            |
| Connection                                             | Plastic-coated steel cable                                                                                                                                                                                      |
| Max. width/profile length for individual section (mm): | 1200                                                                                                                                                                                                            |
| Profile width (mm)                                     | 28.65                                                                                                                                                                                                           |
| Support chassis                                        | Reinforced support chassis made using rigid aluminium with sound absorbing insulation on the underside                                                                                                          |
| Tread surface                                          | The weatherproof Outdoor insert for thorough, effective removal of coarse dirt. Combined with stainless steel tiles for optimum orientation in the entrance area the blind or visually impaired (to DIN 32984). |
| Slip resistance                                        | Slip-resistance of the insert: R11, slip-<br>resistance of the stainless steel tiles: R10<br>(in accordance with DIN 51130)                                                                                     |
| Colour fastness to artificial light ISO 105-B02        | excellent 7                                                                                                                                                                                                     |
| Colour fastness to rubbing ISO 105 X12                 | good 4-5                                                                                                                                                                                                        |
| Colour fastness to water ISO 105 E01                   | good 4-5                                                                                                                                                                                                        |