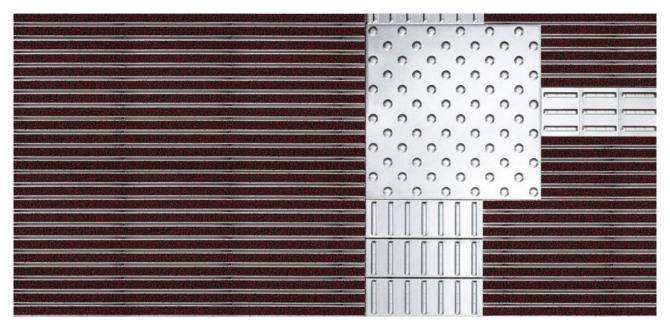

#### Description

Rollable, hard-wearing entrance mat entrance mat for laying on top of flooring. Designed with stainless steel tiles in narrow (122 mm) or wide (300 mm) design for tactile guidance. The tiles each have three aluminium profile bars. Tailor-made to fit the width. The length is achieved in 100 mm increments. Also available with dimpled tiles as a warning surface.

# **Model 12 SPIN/P Outdoor**

| Approx. height (mm)                                    | 15.9                                                                                                                                                                                                            |
|--------------------------------------------------------|-----------------------------------------------------------------------------------------------------------------------------------------------------------------------------------------------------------------|
| Roll-over and drive-over capability:                   | Wheelchairs Prams Sack-/hand truck Wheelchairs                                                                                                                                                                  |
| Standard profile clearance approx. (mm)                | 5 mm, rubber spacers                                                                                                                                                                                            |
| Connection                                             | Plastic-coated steel cable                                                                                                                                                                                      |
| Max. width/profile length for individual section (mm): | 1200                                                                                                                                                                                                            |
| Profile width (mm)                                     | 28.65                                                                                                                                                                                                           |
| Support chassis                                        | Reinforced support chassis made using rigid aluminium with sound absorbing insulation on the underside                                                                                                          |
| Tread surface                                          | The weatherproof Outdoor insert for thorough, effective removal of coarse dirt. Combined with stainless steel tiles for optimum orientation in the entrance area the blind or visually impaired (to DIN 32984). |
| Slip resistance                                        | Slip-resistance of the insert: R11, slip-<br>resistance of the stainless steel tiles: R10<br>(in accordance with DIN 51130)                                                                                     |
| Colour fastness to artificial light ISO 105-B02        | excellent 7                                                                                                                                                                                                     |
| Colour fastness to rubbing ISO 105 X12                 | good 4-5                                                                                                                                                                                                        |
| Colour fastness to water ISO 105 E01                   | good 4-5                                                                                                                                                                                                        |