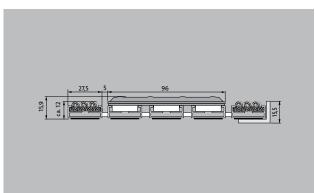

# **Model 12 SPIN/P Outdoor**

| Approx. height (mm)                                          | 15.9                                                                                                                                                                                                            |
|--------------------------------------------------------------|-----------------------------------------------------------------------------------------------------------------------------------------------------------------------------------------------------------------|
| Roll-over and drive-over capability:                         | Wheelchairs Prams Sack-/hand truck Wheelchairs                                                                                                                                                                  |
| Standard profile clearance approx. (mm)                      | 5 mm, rubber spacers                                                                                                                                                                                            |
| Connection                                                   | Plastic-coated steel cable                                                                                                                                                                                      |
| Max. width/profile<br>length for individual<br>section (mm): | 1200                                                                                                                                                                                                            |
| Profile width (mm)                                           | 28.65                                                                                                                                                                                                           |
| Depth/walking depth<br>for individual section<br>(mm):       | 800                                                                                                                                                                                                             |
| Support chassis                                              | Reinforced support chassis made using rigid aluminium with sound absorbing insulation on the underside                                                                                                          |
| Tread surface                                                | The weatherproof Outdoor insert for thorough, effective removal of coarse dirt. Combined with stainless steel tiles for optimum orientation in the entrance area the blind or visually impaired (to DIN 32984). |
| Slip resistance                                              | Slip-resistance of the insert: R11, slip-resistance of the stainless steel tiles: R10 (in accordance with DIN 51130)                                                                                            |
| Colour fastness to<br>artificial light ISO 105-<br>B02       | excellent 7                                                                                                                                                                                                     |
| Colour fastness to rubbing ISO 105 X12                       | good 4-5                                                                                                                                                                                                        |
| Colour fastness to water ISO 105 E01                         | good 4-5                                                                                                                                                                                                        |