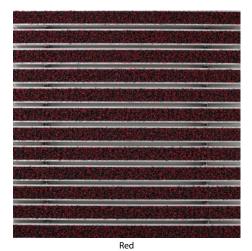

#### Description

Rollable, hard-wearing entrance mat entrance mat for laying on top of flooring. Designed with stainless steel tiles in narrow (122 mm) or wide (300 mm) design for tactile guidance. The tiles each have three aluminium profile bars. Tailor-made to fit the width. The length is achieved in 100 mm increments. Also available with dimpled tiles as a warning surface.

#### Colours

Anthracite

Brown

Warranty conditions are available at: www.emco-bau.com/en/warranty-conditions/

 $\label{thm:continuous} \textbf{Subject to technical modifications}$ 