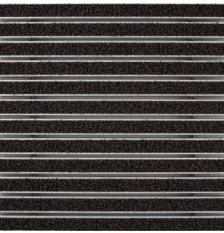

#### Description

Rollable, hard-wearing entrance mat entrance mat for laying on top of flooring. Designed with stainless steel tiles in narrow (122 mm) or wide (300 mm) design for tactile guidance. The tiles each have three aluminium profile bars. Tailor-made to fit the width. The length is achieved in 100 mm increments. Also available with dimpled tiles as a warning surface.

#### Colours

Anthracite

Brown

Warranty conditions are available at: www.emco-bau.com/en/warranty-conditions/

 $\label{thm:continuous} \textbf{Subject to technical modifications}$ 