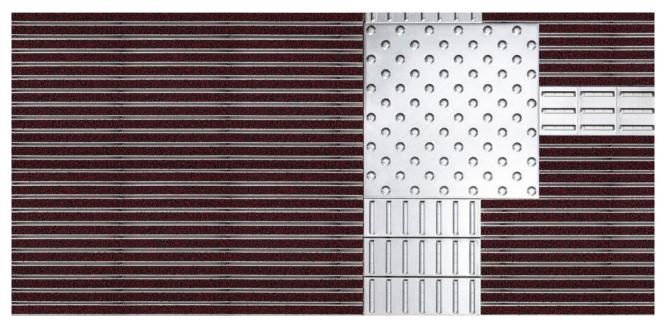

#### Description

Rollable, hard-wearing entrance mat entrance mat for laying on top of flooring. Designed with stainless steel tiles in narrow (122 mm) or wide (300 mm) design for tactile guidance. The tiles each have three aluminium profile bars. Tailor-made to fit the width. The length is achieved in 100 mm increments. Also available with dimpled tiles as a warning surface.

# **Model 12 SPIN/P Outdoor**

| Approx. height (mm)                                          | 15.9                                                                                                                                                                                                            |
|--------------------------------------------------------------|-----------------------------------------------------------------------------------------------------------------------------------------------------------------------------------------------------------------|
| Roll-over and drive-over capability:                         | Wheelchairs Prams Sack-/hand truck Wheelchairs                                                                                                                                                                  |
| Standard profile clearance approx. (mm)                      | 5 mm, rubber spacers                                                                                                                                                                                            |
| Connection                                                   | Plastic-coated steel cable                                                                                                                                                                                      |
| Max. width/profile<br>length for individual<br>section (mm): | 1200                                                                                                                                                                                                            |
| Profile width (mm)                                           | 28.65                                                                                                                                                                                                           |
| Depth/walking depth<br>for individual section<br>(mm):       | 800                                                                                                                                                                                                             |
| Support chassis                                              | Reinforced support chassis made using rigid aluminium with sound absorbing insulation on the underside                                                                                                          |
| Tread surface                                                | The weatherproof Outdoor insert for thorough, effective removal of coarse dirt. Combined with stainless steel tiles for optimum orientation in the entrance area the blind or visually impaired (to DIN 32984). |
| Slip resistance                                              | Slip-resistance of the insert: R11, slip-resistance of the stainless steel tiles: R10 (in accordance with DIN 51130)                                                                                            |
| Colour fastness to<br>artificial light ISO 105-<br>B02       | excellent 7                                                                                                                                                                                                     |
| Colour fastness to rubbing ISO 105 X12                       | good 4-5                                                                                                                                                                                                        |
| Colour fastness to water ISO 105 E01                         | good 4-5                                                                                                                                                                                                        |