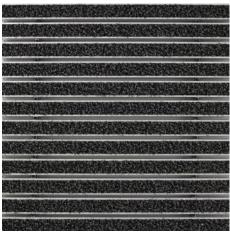

#### Description

Rollable, hard-wearing entrance mat entrance mat for laying on top of flooring. Designed with stainless steel tiles in narrow (122 mm) or wide (300 mm) design for tactile guidance. The tiles each have three aluminium profile bars. Tailor-made to fit the width. The length is achieved in 100 mm increments. Also available with dimpled tiles as a warning surface.

#### Colours

Anthracite

Brown

Warranty conditions are available at: www.emco-bau.com/en/warranty-conditions/

 $\label{thm:continuous} \textbf{Subject to technical modifications}$ 