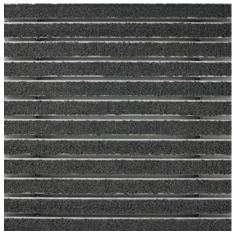

#### Colours

Anthracite 80.02

Red 80.07

Black 80.01

Warranty conditions are available at: www.emco-bau.com/en/warranty-conditions/

Subject to technical modifications

Brown 80.04

Black mottled 81.01