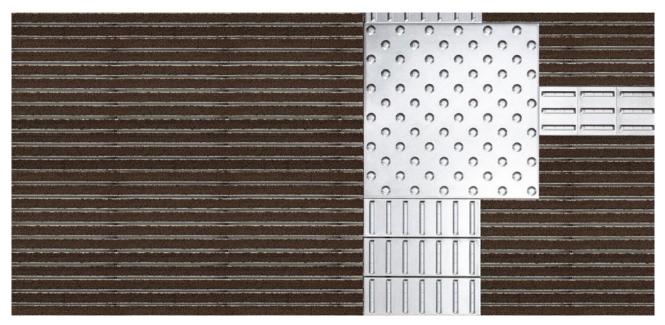

#### Description

Rollable, hard-wearing entrance mat entrance mat for laying on top of flooring. Designed with stainless steel tiles in narrow (122 mm) or wide (300 mm) design for tactile guidance. The tiles each have three aluminium profile bars. Tailor-made to fit the width. The length is achieved in 100 mm increments. Also available with dimpled tiles as a warning surface.

## **Model 12 SPIN/P Maximus**

| Approx. height (mm)                                          | 15.9                                                                                                                                                                                                                                                      |
|--------------------------------------------------------------|-----------------------------------------------------------------------------------------------------------------------------------------------------------------------------------------------------------------------------------------------------------|
| Roll-over and drive-over capability:                         | Wheelchairs Prams Sack-/hand truck Wheelchairs                                                                                                                                                                                                            |
| Standard profile clearance approx. (mm)                      | 5 mm, rubber spacers                                                                                                                                                                                                                                      |
| Connection                                                   | Plastic-coated steel cable                                                                                                                                                                                                                                |
| Max. width/profile<br>length for individual<br>section (mm): | 1200                                                                                                                                                                                                                                                      |
| Profile width (mm)                                           | 28.65                                                                                                                                                                                                                                                     |
| Support chassis                                              | Reinforced support chassis made using rigid aluminium with sound absorbing insulation on the underside                                                                                                                                                    |
| Tread surface                                                | The stylish Maximus insert is made from high-quality tufted velour and is characterised by an exclusive appearance. Used with stainless steel tiles for optimum orientation in the entrance area for the blind or those visually impaired (to DIN 32984). |
| Slip resistance                                              | Slip-resistance of the insert: R12, slip-resistance of the stainless steel tiles: R9 (in accordance with DIN 51130)                                                                                                                                       |
| Colour fastness to<br>artificial light ISO 105-<br>B02       | good 5-6                                                                                                                                                                                                                                                  |
| Colour fastness to rubbing ISO 105 X12                       | good 5                                                                                                                                                                                                                                                    |
| Colour fastness to water ISO 105 E01                         | good 5                                                                                                                                                                                                                                                    |