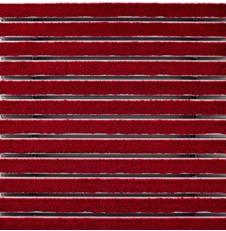

#### Colours

Anthracite 80.02

Red 80.07

Black 80.01

Warranty conditions are available at: www.emco-bau.com/en/warranty-conditions/

Subject to technical modifications

Brown 80.04

Black mottled 81.01