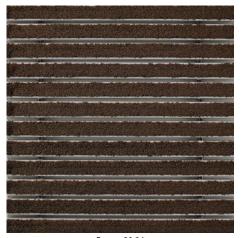

#### Description

Rollable, hard-wearing entrance mat entrance mat for laying on top of flooring. Designed with stainless steel tiles in narrow (122 mm) or wide (300 mm) design for tactile guidance. The tiles each have three aluminium profile bars. Tailor-made to fit the width. The length is achieved in 100 mm increments. Also available with dimpled tiles as a warning surface.

#### Colours

Anthracite 80.02

Red 80.07

Black 80.01

Warranty conditions are available at: www.emco-bau.com/en/warranty-conditions/

Subject to technical modifications

Brown 80.04

Black mottled 81.01