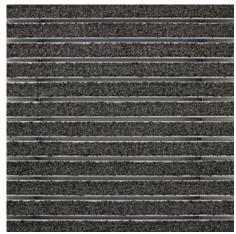

#### Description

Rollable, hard-wearing entrance mat entrance mat for laying on top of flooring. Designed with stainless steel tiles in narrow (122 mm) or wide (300 mm) design for tactile guidance. The tiles each have three aluminium profile bars. Tailor-made to fit the width. The length is achieved in 100 mm increments. Also available with dimpled tiles as a warning surface.

#### Colours

Anthracite 80.02

Red 80.07

Black 80.01

Warranty conditions are available at: www.emco-bau.com/en/warranty-conditions/

Subject to technical modifications

Brown 80.04

Black mottled 81.01