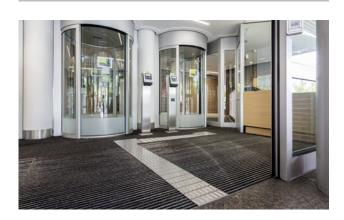

## **Model 12 SPIN/P Maximus**

The tactile guidance system for the very highest standards in design and functionality.

#### Description

Rollable, hard-wearing entrance mat entrance mat for laying on top of flooring. Designed with stainless steel tiles in narrow (122 mm) or wide (300 mm) design for tactile guidance. The tiles each have three aluminium profile bars. Tailor-made to fit the width. The length is achieved in 100 mm increments. Also available with dimpled tiles as a warning surface.