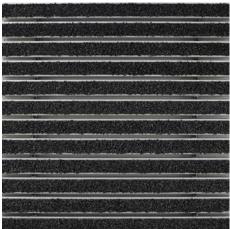

#### Colours

Anthracite 80.02

Red 80.07

Black 80.01

Warranty conditions are available at: www.emco-bau.com/en/warranty-conditions/

Subject to technical modifications

Brown 80.04

Black mottled 81.01