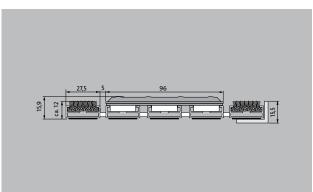

## **Model 12 SPIN/P Maximus**

| Approx. height (mm)                                          | 15.9                                                                                                                                                                                                                                                      |
|--------------------------------------------------------------|-----------------------------------------------------------------------------------------------------------------------------------------------------------------------------------------------------------------------------------------------------------|
| Roll-over and drive-over capability:                         | Wheelchairs Prams Sack-/hand truck Wheelchairs                                                                                                                                                                                                            |
| Standard profile clearance approx. (mm)                      | 5 mm, rubber spacers                                                                                                                                                                                                                                      |
| Connection                                                   | Plastic-coated steel cable                                                                                                                                                                                                                                |
| Max. width/profile<br>length for individual<br>section (mm): | 1200                                                                                                                                                                                                                                                      |
| Profile width (mm)                                           | 28.65                                                                                                                                                                                                                                                     |
| Support chassis                                              | Reinforced support chassis made using rigid aluminium with sound absorbing insulation on the underside                                                                                                                                                    |
| Tread surface                                                | The stylish Maximus insert is made from high-quality tufted velour and is characterised by an exclusive appearance. Used with stainless steel tiles for optimum orientation in the entrance area for the blind or those visually impaired (to DIN 32984). |
| Slip resistance                                              | Slip-resistance of the insert: R12, slip-resistance of the stainless steel tiles: R9 (in accordance with DIN 51130)                                                                                                                                       |
| Colour fastness to<br>artificial light ISO 105-<br>B02       | good 5-6                                                                                                                                                                                                                                                  |
| Colour fastness to rubbing ISO 105 X12                       | good 5                                                                                                                                                                                                                                                    |
| Colour fastness to water ISO 105 E01                         | good 5                                                                                                                                                                                                                                                    |