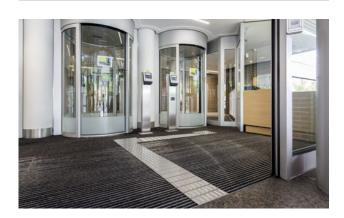

## **Model 12 SPIN/P Maximus**

The tactile guidance system for the very highest standards in design and functionality.

#### Description

Rollable, hard-wearing entrance mat entrance mat for laying on top of flooring. Designed with stainless steel tiles in narrow (122 mm) or wide (300 mm) design for tactile guidance. The tiles each have three aluminium profile bars. Tailor-made to fit the width. The length is achieved in 100 mm increments. Also available with dimpled tiles as a warning surface.