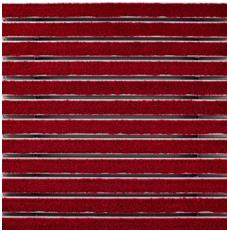

#### Colours

Anthracite 80.02

Red 80.07

Black 80.01

Warranty conditions are available at: www.emco-bau.com/en/warranty-conditions/

Subject to technical modifications

Brown 80.04

Black mottled 81.01