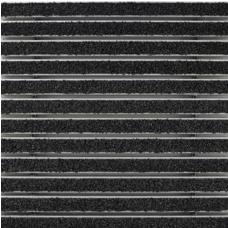

#### Colours

Anthracite 80.02

Red 80.07

Black 80.01

Warranty conditions are available at: www.emco-bau.com/en/warranty-conditions/

Subject to technical modifications

Brown 80.04

Black mottled 81.01