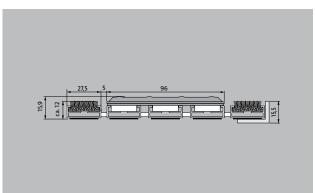

# **Model 12 SPIN/P Maximus**

| Roll-over and drive-over capability:                         | Wheelchairs                                                                                                                                                                                                                                               |
|--------------------------------------------------------------|-----------------------------------------------------------------------------------------------------------------------------------------------------------------------------------------------------------------------------------------------------------|
|                                                              | Prams                                                                                                                                                                                                                                                     |
|                                                              | Sack-/hand truck                                                                                                                                                                                                                                          |
|                                                              | Wheelchairs                                                                                                                                                                                                                                               |
| Standard profile clearance approx. (mm)                      | 5 mm, rubber spacers                                                                                                                                                                                                                                      |
| Connection                                                   | Plastic-coated steel cable                                                                                                                                                                                                                                |
| Max. width/profile<br>length for individual<br>section (mm): | 1200                                                                                                                                                                                                                                                      |
| Profile width (mm)                                           | 28.65                                                                                                                                                                                                                                                     |
| Depth/walking depth for individual section (mm):             | 800                                                                                                                                                                                                                                                       |
| Support chassis                                              | Reinforced support chassis made using rigid aluminium with sound absorbing insulation on the underside                                                                                                                                                    |
| Tread surface                                                | The stylish Maximus insert is made from high-quality tufted velour and is characterised by an exclusive appearance. Used with stainless steel tiles for optimum orientation in the entrance area for the blind or those visually impaired (to DIN 32984). |
| Slip resistance                                              | Slip-resistance of the insert: R12, slip-<br>resistance of the stainless steel tiles: R10<br>(in accordance with DIN 51130)                                                                                                                               |
| Colour fastness to artificial light ISO 105-B02              | good 5-6                                                                                                                                                                                                                                                  |
| Colour fastness to rubbing ISO 105 X12                       | good 5                                                                                                                                                                                                                                                    |
| Colour fastness to water ISO 105 E01                         | good 5                                                                                                                                                                                                                                                    |