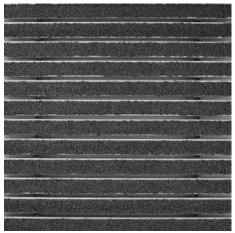

#### Colours

Anthracite 80.02

Red 80.07

Black 80.01

Warranty conditions are available at: www.emco-bau.com/en/warranty-conditions/

Subject to technical modifications

Brown 80.04

Black mottled 81.01