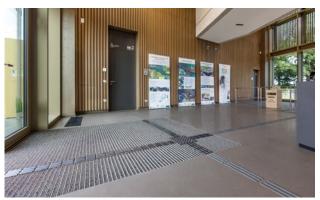

## **Model 12 SPIN/P Care**

The tactile guidance system for the very highest standards in design and functionality.

#### Description

Rollable, hard-wearing entrance mat entrance mat for laying on top of flooring. Designed with stainless steel tiles in narrow (122 mm) or wide (300 mm) design for tactile guidance. The tiles each have three aluminium profile bars. Tailor-made to fit the width. The length is achieved in 100 mm increments. Also available with dimpled tiles as a warning surface.