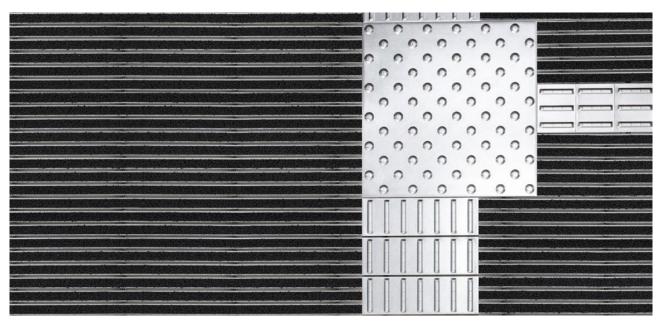

#### Description

Rollable, hard-wearing entrance mat entrance mat for laying on top of flooring. Designed with stainless steel tiles in narrow (122 mm) or wide (300 mm) design for tactile guidance. The tiles each have three aluminium profile bars. Tailor-made to fit the width. The length is achieved in 100 mm increments. Also available with dimpled tiles as a warning surface.

## **Model 12 SPIN/P Care**

| Approx. height (mm)                                    | 15.9                                                                                                                                                                                                                    |
|--------------------------------------------------------|-------------------------------------------------------------------------------------------------------------------------------------------------------------------------------------------------------------------------|
| Roll-over and drive-over capability:                   | Wheelchairs Prams Sack-/hand truck Wheelchairs                                                                                                                                                                          |
| Standard profile clearance approx. (mm)                | 5 mm, rubber spacers                                                                                                                                                                                                    |
| Connection                                             | Plastic-coated steel cable                                                                                                                                                                                              |
| Max. width/profile length for individual section (mm): | 1200                                                                                                                                                                                                                    |
| Profile width (mm)                                     | 28.65                                                                                                                                                                                                                   |
| Support chassis                                        | Reinforced support chassis made using rigid aluminium with sound absorbing insulation on the underside                                                                                                                  |
| Tread surface                                          | The robust and extremely hard wearing Care insert for effective reduction of fine dirt. Combined with stainless steel tiles for optimum orientation in the entrance area the blind or visually impaired (to DIN 32984). |
| Slip resistance                                        | Slip-resistance of the insert: R12, slip-<br>resistance of the stainless steel tiles: R9<br>(in accordance with DIN 51130)                                                                                              |
| Colour fastness to<br>artificial light ISO 105-<br>B02 | good 5-6                                                                                                                                                                                                                |
| Colour fastness to rubbing ISO 105 X12                 | good 4-5                                                                                                                                                                                                                |
| Colour fastness to water ISO 105 E01                   | good 4-5                                                                                                                                                                                                                |