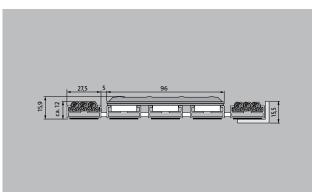

## **Model 12 SPIN/P Care**

| Approx. height (mm)                                    | 15.9                                                                                                                                                                                                                    |
|--------------------------------------------------------|-------------------------------------------------------------------------------------------------------------------------------------------------------------------------------------------------------------------------|
| Roll-over and drive-over capability:                   | Wheelchairs Prams Sack-/hand truck Wheelchairs                                                                                                                                                                          |
| Standard profile clearance approx. (mm)                | 5 mm, rubber spacers                                                                                                                                                                                                    |
| Connection                                             | Plastic-coated steel cable                                                                                                                                                                                              |
| Max. width/profile length for individual section (mm): | 1200                                                                                                                                                                                                                    |
| Profile width (mm)                                     | 28.65                                                                                                                                                                                                                   |
| Support chassis                                        | Reinforced support chassis made using rigid aluminium with sound absorbing insulation on the underside                                                                                                                  |
| Tread surface                                          | The robust and extremely hard wearing Care insert for effective reduction of fine dirt. Combined with stainless steel tiles for optimum orientation in the entrance area the blind or visually impaired (to DIN 32984). |
| Slip resistance                                        | Slip-resistance of the insert: R12, slip-<br>resistance of the stainless steel tiles: R9<br>(in accordance with DIN 51130)                                                                                              |
| Colour fastness to<br>artificial light ISO 105-<br>B02 | good 5-6                                                                                                                                                                                                                |
| Colour fastness to rubbing ISO 105 X12                 | good 4-5                                                                                                                                                                                                                |
| Colour fastness to water ISO 105 E01                   | good 4-5                                                                                                                                                                                                                |