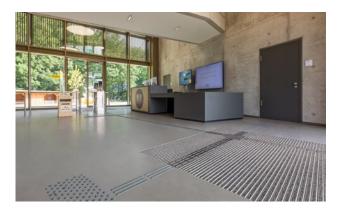

## **Model 12 SPIN/P Care**

The tactile guidance system for the very highest standards in design and functionality.

#### Description

Rollable, hard-wearing entrance mat entrance mat for laying on top of flooring. Designed with stainless steel tiles in narrow (122 mm) or wide (300 mm) design for tactile guidance. The tiles each have three aluminium profile bars. Tailor-made to fit the width. The length is achieved in 100 mm increments. Also available with dimpled tiles as a warning surface.