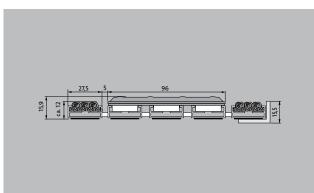

## **Model 12 SPIN/P Care**

| Approx. height (mm)                                          | 15.9                                                                                                                                                                                                                    |
|--------------------------------------------------------------|-------------------------------------------------------------------------------------------------------------------------------------------------------------------------------------------------------------------------|
|                                                              |                                                                                                                                                                                                                         |
| Roll-over and drive-over capability:                         | Wheelchairs                                                                                                                                                                                                             |
|                                                              | Prams                                                                                                                                                                                                                   |
|                                                              | Sack-/hand truck                                                                                                                                                                                                        |
|                                                              | Wheelchairs                                                                                                                                                                                                             |
| Standard profile clearance approx. (mm)                      | 5 mm, rubber spacers                                                                                                                                                                                                    |
| Connection                                                   | Plastic-coated steel cable                                                                                                                                                                                              |
| Max. width/profile<br>length for individual<br>section (mm): | 1200                                                                                                                                                                                                                    |
| Profile width (mm)                                           | 28.65                                                                                                                                                                                                                   |
| Depth/walking depth<br>for individual section<br>(mm):       | 800                                                                                                                                                                                                                     |
| Support chassis                                              | Reinforced support chassis made using rigid aluminium with sound absorbing insulation on the underside                                                                                                                  |
| Tread surface                                                | The robust and extremely hard wearing Care insert for effective reduction of fine dirt. Combined with stainless steel tiles for optimum orientation in the entrance area the blind or visually impaired (to DIN 32984). |
| Slip resistance                                              | Slip-resistance of the insert: R12, slip-resistance of the stainless steel tiles: R10 (in accordance with DIN 51130)                                                                                                    |
| Colour fastness to<br>artificial light ISO 105-<br>B02       | good 5-6                                                                                                                                                                                                                |
| Colour fastness to rubbing ISO 105 X12                       | good 4-5                                                                                                                                                                                                                |
| Colour fastness to water ISO 105 E01                         | good 4-5                                                                                                                                                                                                                |