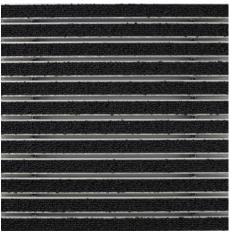

#### Description

Rollable, hard-wearing entrance mat entrance mat for laying on top of flooring. Designed with stainless steel tiles in narrow (122 mm) or wide (300 mm) design for tactile guidance. The tiles each have three aluminium profile bars. Tailor-made to fit the width. The length is achieved in 100 mm increments. Also available with dimpled tiles as a warning surface.

## **Model 12 SPIN/P Care**

| Approx. height (mm)                                          | 15.9                                                                                                                                                                                                                    |
|--------------------------------------------------------------|-------------------------------------------------------------------------------------------------------------------------------------------------------------------------------------------------------------------------|
|                                                              |                                                                                                                                                                                                                         |
| Roll-over and drive-over capability:                         | Wheelchairs                                                                                                                                                                                                             |
|                                                              | Prams                                                                                                                                                                                                                   |
|                                                              | Sack-/hand truck                                                                                                                                                                                                        |
|                                                              | Wheelchairs                                                                                                                                                                                                             |
| Standard profile clearance approx. (mm)                      | 5 mm, rubber spacers                                                                                                                                                                                                    |
| Connection                                                   | Plastic-coated steel cable                                                                                                                                                                                              |
| Max. width/profile<br>length for individual<br>section (mm): | 1200                                                                                                                                                                                                                    |
| Profile width (mm)                                           | 28.65                                                                                                                                                                                                                   |
| Depth/walking depth<br>for individual section<br>(mm):       | 800                                                                                                                                                                                                                     |
| Support chassis                                              | Reinforced support chassis made using rigid aluminium with sound absorbing insulation on the underside                                                                                                                  |
| Tread surface                                                | The robust and extremely hard wearing Care insert for effective reduction of fine dirt. Combined with stainless steel tiles for optimum orientation in the entrance area the blind or visually impaired (to DIN 32984). |
| Slip resistance                                              | Slip-resistance of the insert: R12, slip-resistance of the stainless steel tiles: R10 (in accordance with DIN 51130)                                                                                                    |
| Colour fastness to<br>artificial light ISO 105-<br>B02       | good 5-6                                                                                                                                                                                                                |
| Colour fastness to rubbing ISO 105 X12                       | good 4-5                                                                                                                                                                                                                |
| Colour fastness to water ISO 105 E01                         | good 4-5                                                                                                                                                                                                                |

#### Colours

47.01 anthracite

47.03 brown

47.04 beige

47.02 grey

Warranty conditions are available at: www.emco-bau.com/en/warranty-conditions/

Subject to technical modifications