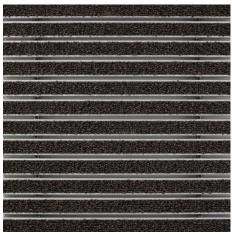

#### Description

Rollable, hard-wearing entrance mat entrance mat for laying on top of flooring. Designed with stainless steel tiles in narrow (122 mm) or wide (300 mm) design for tactile guidance. The tiles each have three aluminium profile bars. Tailor-made to fit the width. The length is achieved in 100 mm increments. Also available with dimpled tiles as a warning surface.

## **Model 12 SPIN/P Care**

| Approx. height (mm)                                          | 15.9                                                                                                                                                                                                                    |
|--------------------------------------------------------------|-------------------------------------------------------------------------------------------------------------------------------------------------------------------------------------------------------------------------|
|                                                              |                                                                                                                                                                                                                         |
| Roll-over and drive-over capability:                         | Wheelchairs                                                                                                                                                                                                             |
|                                                              | Prams                                                                                                                                                                                                                   |
|                                                              | Sack-/hand truck                                                                                                                                                                                                        |
|                                                              | Wheelchairs                                                                                                                                                                                                             |
| Standard profile clearance approx. (mm)                      | 5 mm, rubber spacers                                                                                                                                                                                                    |
| Connection                                                   | Plastic-coated steel cable                                                                                                                                                                                              |
| Max. width/profile<br>length for individual<br>section (mm): | 1200                                                                                                                                                                                                                    |
| Profile width (mm)                                           | 28.65                                                                                                                                                                                                                   |
| Depth/walking depth<br>for individual section<br>(mm):       | 800                                                                                                                                                                                                                     |
| Support chassis                                              | Reinforced support chassis made using rigid aluminium with sound absorbing insulation on the underside                                                                                                                  |
| Tread surface                                                | The robust and extremely hard wearing Care insert for effective reduction of fine dirt. Combined with stainless steel tiles for optimum orientation in the entrance area the blind or visually impaired (to DIN 32984). |
| Slip resistance                                              | Slip-resistance of the insert: R12, slip-resistance of the stainless steel tiles: R10 (in accordance with DIN 51130)                                                                                                    |
| Colour fastness to<br>artificial light ISO 105-<br>B02       | good 5-6                                                                                                                                                                                                                |
| Colour fastness to rubbing ISO 105 X12                       | good 4-5                                                                                                                                                                                                                |
| Colour fastness to water ISO 105 E01                         | good 4-5                                                                                                                                                                                                                |

#### Colours

47.01 anthracite

47.03 brown

47.04 beige

47.02 grey

Warranty conditions are available at: www.emco-bau.com/en/warranty-conditions/

Subject to technical modifications