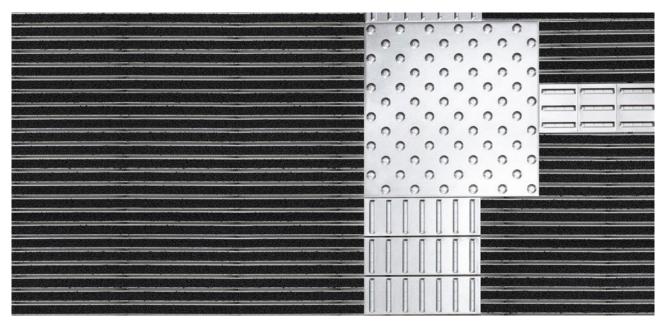

#### Description

Rollable, hard-wearing entrance mat entrance mat for laying on top of flooring. Designed with stainless steel tiles in narrow (122 mm) or wide (300 mm) design for tactile guidance. The tiles each have three aluminium profile bars. Tailor-made to fit the width. The length is achieved in 100 mm increments. Also available with dimpled tiles as a warning surface.

Indoor and outdoor (covered, Zone 1+2)

Street dust, hair, sand, ash, textile fibres, small leaves and twigs, etc.

The emco entrance mat as a guidance system for the visually impaired

R 12 slip resistance as per DIN 51130