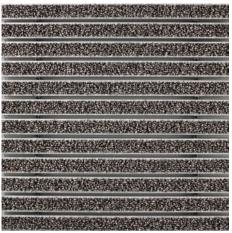

#### Description

Rollable, hard-wearing entrance mat entrance mat for laying on top of flooring. Designed with stainless steel tiles in narrow (122 mm) or wide (300 mm) design for tactile guidance. The tiles each have three aluminium profile bars. Tailor-made to fit the width. The length is achieved in 100 mm increments. Also available with dimpled tiles as a warning surface.

## **Model 12 SPIN/P Care**

| Approx. height (mm)                                          | 15.9                                                                                                                                                                                                                    |
|--------------------------------------------------------------|-------------------------------------------------------------------------------------------------------------------------------------------------------------------------------------------------------------------------|
|                                                              |                                                                                                                                                                                                                         |
| Roll-over and drive-over capability:                         | Wheelchairs                                                                                                                                                                                                             |
|                                                              | Prams                                                                                                                                                                                                                   |
|                                                              | Sack-/hand truck                                                                                                                                                                                                        |
|                                                              | Wheelchairs                                                                                                                                                                                                             |
| Standard profile clearance approx. (mm)                      | 5 mm, rubber spacers                                                                                                                                                                                                    |
| Connection                                                   | Plastic-coated steel cable                                                                                                                                                                                              |
| Max. width/profile<br>length for individual<br>section (mm): | 1200                                                                                                                                                                                                                    |
| Profile width (mm)                                           | 28.65                                                                                                                                                                                                                   |
| Depth/walking depth<br>for individual section<br>(mm):       | 800                                                                                                                                                                                                                     |
| Support chassis                                              | Reinforced support chassis made using rigid aluminium with sound absorbing insulation on the underside                                                                                                                  |
| Tread surface                                                | The robust and extremely hard wearing Care insert for effective reduction of fine dirt. Combined with stainless steel tiles for optimum orientation in the entrance area the blind or visually impaired (to DIN 32984). |
| Slip resistance                                              | Slip-resistance of the insert: R12, slip-resistance of the stainless steel tiles: R10 (in accordance with DIN 51130)                                                                                                    |
| Colour fastness to<br>artificial light ISO 105-<br>B02       | good 5-6                                                                                                                                                                                                                |
| Colour fastness to rubbing ISO 105 X12                       | good 4-5                                                                                                                                                                                                                |
| Colour fastness to water ISO 105 E01                         | good 4-5                                                                                                                                                                                                                |

#### Colours

47.01 anthracite

47.03 brown

47.04 beige

47.02 grey

Warranty conditions are available at: www.emco-bau.com/en/warranty-conditions/

Subject to technical modifications