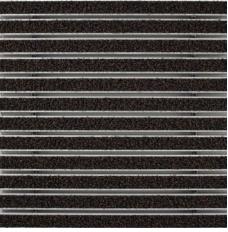

#### Description

Rollable, hard-wearing entrance mat entrance mat for laying on top of flooring. Designed with stainless steel tiles in narrow (122 mm) or wide (300 mm) design for tactile guidance. The tiles each have three aluminium profile bars. Tailor-made to fit the width. The length is achieved in 100 mm increments. Also available with dimpled tiles as a warning surface.

## **Model 12 SPIN/PS Outdoor**

| Roll-over and drive-over capability:                   | Sack-/hand truck                                                                                                                                                                                                |
|--------------------------------------------------------|-----------------------------------------------------------------------------------------------------------------------------------------------------------------------------------------------------------------|
|                                                        | Wheelchairs                                                                                                                                                                                                     |
|                                                        | Prams                                                                                                                                                                                                           |
|                                                        | Light shopping trolleys                                                                                                                                                                                         |
|                                                        | hand trolleys                                                                                                                                                                                                   |
|                                                        | pallet trucks                                                                                                                                                                                                   |
| Standard profile clearance approx. (mm)                | 5 mm, rubber spacers                                                                                                                                                                                            |
| Connection                                             | Plastic-coated steel cable                                                                                                                                                                                      |
| Max. width/profile length for individual section (mm): | 1200                                                                                                                                                                                                            |
| Profile width (mm)                                     | 28.65                                                                                                                                                                                                           |
| Depth/walking depth for individual section (mm):       | 800                                                                                                                                                                                                             |
| Weight (kg/m²)                                         | 27,7                                                                                                                                                                                                            |
| Support chassis                                        | Reinforced support chassis made using rigid aluminium with sound absorbing insulation on the underside                                                                                                          |
| Tread surface                                          | The weatherproof Outdoor insert for thorough, effective removal of coarse dirt. Combined with stainless steel tiles for optimum orientation in the entrance area the blind or visually impaired (to DIN 32984). |
| Slip resistance                                        | Slip-resistance of the insert: R11, slip-<br>resistance of the stainless steel tiles: R10<br>(in accordance with DIN 51130)                                                                                     |
| Colour fastness to artificial light ISO 105-B02        | excellent 7                                                                                                                                                                                                     |
| Colour fastness to rubbing ISO 105 X12                 | good 4-5                                                                                                                                                                                                        |
| Colour fastness to water ISO 105 E01                   | good 4-5                                                                                                                                                                                                        |