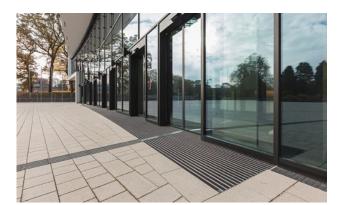

## **Model 12 SPIN/PS Outdoor**

The tactile guidance system for the very highest standards in design and functionality.

Indoor and covered outdoor areas (zones 1 and 2)

#### Description

Rollable, hard-wearing entrance mat entrance mat for laying on top of flooring. Designed with stainless steel tiles in narrow (122 mm) or wide (300 mm) design for tactile guidance. The tiles each have three aluminium profile bars. Tailor-made to fit the width. The length is achieved in 100 mm increments. Also available with dimpled tiles as a warning surface.