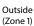

## **Model 12 SPIN/PS Outdoor**

The tactile guidance system for the very highest standards in design and functionality.

Indoor and covered outdoor areas (zones 1 and 2)

#### Description

Rollable, hard-wearing entrance mat entrance mat for laying on top of flooring. Designed with stainless steel tiles in narrow (122 mm) or wide (300 mm) design for tactile guidance. The tiles each have three aluminium profile bars. Tailor-made to fit the width. The length is achieved in 100 mm increments. Also available with dimpled tiles as a warning surface.