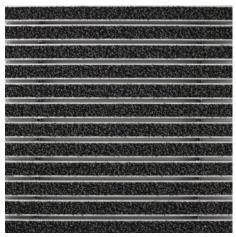

#### Description

Rollable, hard-wearing entrance mat entrance mat for laying on top of flooring. Designed with stainless steel tiles in narrow (122 mm) or wide (300 mm) design for tactile guidance. The tiles each have three aluminium profile bars. Tailor-made to fit the width. The length is achieved in 100 mm increments. Also available with dimpled tiles as a warning surface.

#### Colours

Red

Brown

Warranty conditions are available at: www.emco-bau.com/en/warranty-conditions/

 $\label{thm:continuous} \textbf{Subject to technical modifications}$ 