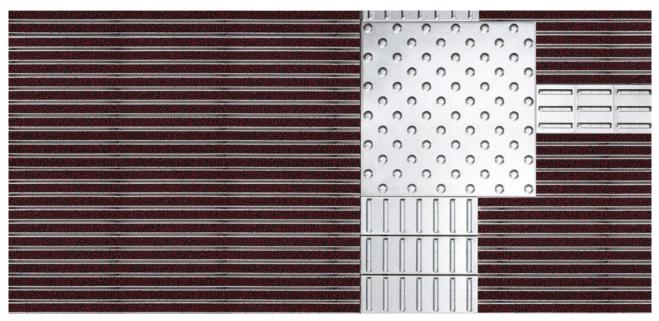

#### Description

Rollable, hard-wearing entrance mat entrance mat for laying on top of flooring. Designed with stainless steel tiles in narrow (122 mm) or wide (300 mm) design for tactile guidance. The tiles each have three aluminium profile bars. Tailor-made to fit the width. The length is achieved in 100 mm increments. Also available with dimpled tiles as a warning surface.

## **Model 12 SPIN/PS Outdoor**

| Roll-over and drive-over capability:                   | Sack-/hand truck                                                                                                                                                                                                |
|--------------------------------------------------------|-----------------------------------------------------------------------------------------------------------------------------------------------------------------------------------------------------------------|
|                                                        | Wheelchairs                                                                                                                                                                                                     |
|                                                        | Prams                                                                                                                                                                                                           |
|                                                        | Light shopping trolleys                                                                                                                                                                                         |
|                                                        | hand trolleys                                                                                                                                                                                                   |
|                                                        | pallet trucks                                                                                                                                                                                                   |
| Standard profile clearance approx. (mm)                | 5 mm, rubber spacers                                                                                                                                                                                            |
| Connection                                             | Plastic-coated steel cable                                                                                                                                                                                      |
| Max. width/profile length for individual section (mm): | 1200                                                                                                                                                                                                            |
| Profile width (mm)                                     | 28.65                                                                                                                                                                                                           |
| Depth/walking depth for individual section (mm):       | 800                                                                                                                                                                                                             |
| Weight (kg/m²)                                         | 27,7                                                                                                                                                                                                            |
| Support chassis                                        | Reinforced support chassis made using rigid aluminium with sound absorbing insulation on the underside                                                                                                          |
| Tread surface                                          | The weatherproof Outdoor insert for thorough, effective removal of coarse dirt. Combined with stainless steel tiles for optimum orientation in the entrance area the blind or visually impaired (to DIN 32984). |
| Slip resistance                                        | Slip-resistance of the insert: R11, slip-<br>resistance of the stainless steel tiles: R10<br>(in accordance with DIN 51130)                                                                                     |
| Colour fastness to artificial light ISO 105-B02        | excellent 7                                                                                                                                                                                                     |
| Colour fastness to rubbing ISO 105 X12                 | good 4-5                                                                                                                                                                                                        |
| Colour fastness to water ISO 105 E01                   | good 4-5                                                                                                                                                                                                        |