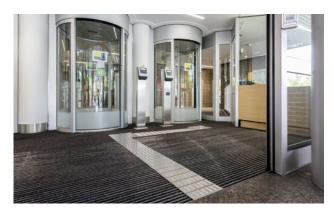

#### Description

Rollable, hard-wearing entrance mat entrance mat for laying on top of flooring. Designed with stainless steel tiles in narrow (122 mm) or wide (300 mm) design for tactile guidance. The tiles each have three aluminium profile bars. Tailor-made to fit the width. The length is achieved in 100 mm increments. Also available with dimpled tiles as a warning surface.

#### Colours

Red

Brown

Warranty conditions are available at: www.emco-bau.com/en/warranty-conditions/

 $\label{thm:continuous} \textbf{Subject to technical modifications}$ 