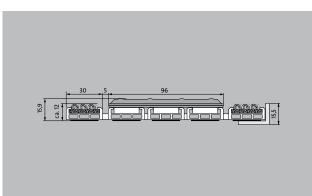

## **Model 12 SPIN/PS Outdoor**

| Roll-over and drive-over capability:                   | Sack-/hand truck                                                                                                                                                                                                |
|--------------------------------------------------------|-----------------------------------------------------------------------------------------------------------------------------------------------------------------------------------------------------------------|
|                                                        | Wheelchairs                                                                                                                                                                                                     |
|                                                        | Prams                                                                                                                                                                                                           |
|                                                        | Light shopping trolleys                                                                                                                                                                                         |
|                                                        | hand trolleys                                                                                                                                                                                                   |
|                                                        | pallet trucks                                                                                                                                                                                                   |
| Standard profile clearance approx. (mm)                | 5 mm, rubber spacers                                                                                                                                                                                            |
| Connection                                             | Plastic-coated steel cable                                                                                                                                                                                      |
| Max. width/profile length for individual section (mm): | 1200                                                                                                                                                                                                            |
| Profile width (mm)                                     | 28.65                                                                                                                                                                                                           |
| Depth/walking depth for individual section (mm):       | 800                                                                                                                                                                                                             |
| Weight (kg/m²)                                         | 27,7                                                                                                                                                                                                            |
| Support chassis                                        | Reinforced support chassis made using rigid aluminium with sound absorbing insulation on the underside                                                                                                          |
| Tread surface                                          | The weatherproof Outdoor insert for thorough, effective removal of coarse dirt. Combined with stainless steel tiles for optimum orientation in the entrance area the blind or visually impaired (to DIN 32984). |
| Slip resistance                                        | Slip-resistance of the insert: R11, slip-<br>resistance of the stainless steel tiles: R10<br>(in accordance with DIN 51130)                                                                                     |
| Colour fastness to artificial light ISO 105-B02        | excellent 7                                                                                                                                                                                                     |
| Colour fastness to rubbing ISO 105 X12                 | good 4-5                                                                                                                                                                                                        |
| Colour fastness to water ISO 105 E01                   | good 4-5                                                                                                                                                                                                        |