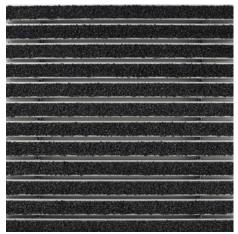

#### Colours

Anthracite 80.02

Red 80.07

Black 80.01

Warranty conditions are available at: www.emco-bau.com/en/warranty-conditions/

Subject to technical modifications

Brown 80.04

Black mottled 81.01