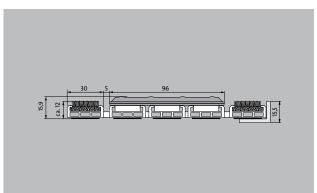

# **Model 12 SPIN/PS Maximus**

| Approx. height (mm)                                          | 15.9                                                                                                                                                                                                                                                      |
|--------------------------------------------------------------|-----------------------------------------------------------------------------------------------------------------------------------------------------------------------------------------------------------------------------------------------------------|
| Roll-over and drive-over capability:                         | Sack-/hand truck Wheelchairs Prams Light shopping trolleys hand trolleys pallet trucks                                                                                                                                                                    |
| Standard profile clearance approx. (mm)                      | 5 mm, rubber spacers                                                                                                                                                                                                                                      |
| Connection                                                   | Plastic-coated steel cable                                                                                                                                                                                                                                |
| Max. width/profile<br>length for individual<br>section (mm): | 1200                                                                                                                                                                                                                                                      |
| Profile width (mm)                                           | 28.65                                                                                                                                                                                                                                                     |
| Weight (kg/m²)                                               | 27,7                                                                                                                                                                                                                                                      |
| Support chassis                                              | Reinforced support chassis made using rigid aluminium with sound absorbing insulation on the underside                                                                                                                                                    |
| Tread surface                                                | The stylish Maximus insert is made from high-quality tufted velour and is characterised by an exclusive appearance. Used with stainless steel tiles for optimum orientation in the entrance area for the blind or those visually impaired (to DIN 32984). |
| Slip resistance                                              | Slip-resistance of the insert: R12, slip-<br>resistance of the stainless steel tiles: R9<br>(in accordance with DIN 51130)                                                                                                                                |
| Colour fastness to<br>artificial light ISO 105-<br>B02       | good 5-6                                                                                                                                                                                                                                                  |
| Colour fastness to rubbing ISO 105 X12                       | good 5                                                                                                                                                                                                                                                    |
| Colour fastness to water ISO 105 E01                         | good 5                                                                                                                                                                                                                                                    |