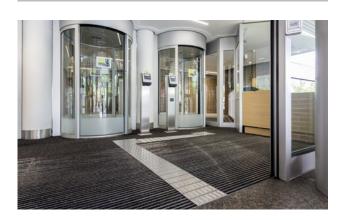

## **Model 12 SPIN/PS Maximus**

The tactile guidance system for the very highest standards in design and functionality.

#### Description

Rollable, hard-wearing entrance mat entrance mat for laying on top of flooring. Designed with stainless steel tiles in narrow (122 mm) or wide (300 mm) design for tactile guidance. The tiles each have three aluminium profile bars. Tailor-made to fit the width. The length is achieved in 100 mm increments. Also available with dimpled tiles as a warning surface.

Indoor and outdoor (covered, Zone 1+2)

hair, sand, ash, textile fibres, small leaves and twigs, etc.

The emco entrance mat as a guidance system for the visually impaired

R 12 slip resistance as per DIN 51130