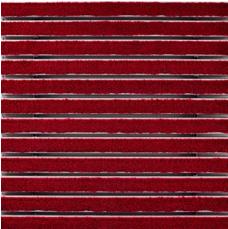

#### Colours

Anthracite 80.02

Red 80.07

Black 80.01

Warranty conditions are available at: www.emco-bau.com/en/warranty-conditions/

Subject to technical modifications

Brown 80.04

Black mottled 81.01