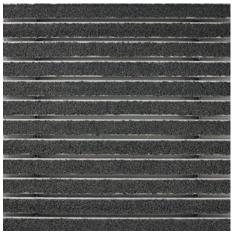

#### Colours

Anthracite 80.02

Red 80.07

Black 80.01

Warranty conditions are available at: www.emco-bau.com/en/warranty-conditions/

Subject to technical modifications

Brown 80.04

Black mottled 81.01