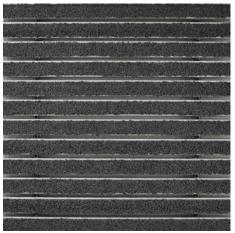

#### Description

Rollable, hard-wearing entrance mat entrance mat for laying on top of flooring. Designed with stainless steel tiles in narrow (122 mm) or wide (300 mm) design for tactile guidance. The tiles each have three aluminium profile bars. Tailor-made to fit the width. The length is achieved in 100 mm increments. Also available with dimpled tiles as a warning surface.

# **Model 12 SPIN/PS Maximus**

| Approx. height (mm)                                    | 15.9                                                                                                                                                                                                                                                      |
|--------------------------------------------------------|-----------------------------------------------------------------------------------------------------------------------------------------------------------------------------------------------------------------------------------------------------------|
| Roll-over and drive-over capability:                   | Sack-/hand truck Wheelchairs                                                                                                                                                                                                                              |
|                                                        | Prams                                                                                                                                                                                                                                                     |
|                                                        | Light shopping trolleys                                                                                                                                                                                                                                   |
|                                                        | hand trolleys                                                                                                                                                                                                                                             |
|                                                        | pallet trucks                                                                                                                                                                                                                                             |
| Standard profile clearance approx. (mm)                | 5 mm, rubber spacers                                                                                                                                                                                                                                      |
| Connection                                             | Plastic-coated steel cable                                                                                                                                                                                                                                |
| Max. width/profile length for individual section (mm): | 1200                                                                                                                                                                                                                                                      |
| Profile width (mm)                                     | 28.65                                                                                                                                                                                                                                                     |
| Weight (kg/m²)                                         | 27,7                                                                                                                                                                                                                                                      |
| Support chassis                                        | Reinforced support chassis made using rigid aluminium with sound absorbing insulation on the underside                                                                                                                                                    |
| Tread surface                                          | The stylish Maximus insert is made from high-quality tufted velour and is characterised by an exclusive appearance. Used with stainless steel tiles for optimum orientation in the entrance area for the blind or those visually impaired (to DIN 32984). |
| Slip resistance                                        | Slip-resistance of the insert: R12, slip-<br>resistance of the stainless steel tiles: R10<br>(in accordance with DIN 51130)                                                                                                                               |
| Colour fastness to<br>artificial light ISO 105-<br>B02 | good 5-6                                                                                                                                                                                                                                                  |
| Colour fastness to rubbing ISO 105 X12                 | good 5                                                                                                                                                                                                                                                    |
| Colour fastness to water ISO 105 E01                   | good 5                                                                                                                                                                                                                                                    |

#### Colours

Anthracite 80.02

Red 80.07

Black 80.01

Warranty conditions are available at: www.emco-bau.com/en/warranty-conditions/

Subject to technical modifications

Brown 80.04

Black mottled 81.01