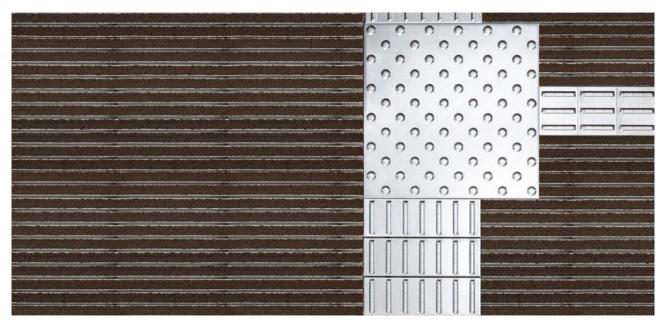

#### Description

Rollable, hard-wearing entrance mat entrance mat for laying on top of flooring. Designed with stainless steel tiles in narrow (122 mm) or wide (300 mm) design for tactile guidance. The tiles each have three aluminium profile bars. Tailor-made to fit the width. The length is achieved in 100 mm increments. Also available with dimpled tiles as a warning surface.

Indoor and outdoor (covered, Zone 1+2)

hair, sand, ash, textile fibres, small leaves and twigs, etc.

The emco entrance mat as a guidance system for the visually impaired

R 12 slip resistance as per DIN 51130