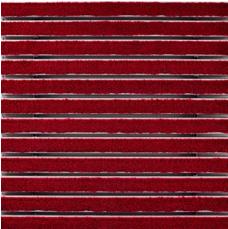

#### Description

Rollable, hard-wearing entrance mat entrance mat for laying on top of flooring. Designed with stainless steel tiles in narrow (122 mm) or wide (300 mm) design for tactile guidance. The tiles each have three aluminium profile bars. Tailor-made to fit the width. The length is achieved in 100 mm increments. Also available with dimpled tiles as a warning surface.

# **Model 12 SPIN/PS Maximus**

| Approx. height (mm)                                    | 15.9                                                                                                                                                                                                                                                      |
|--------------------------------------------------------|-----------------------------------------------------------------------------------------------------------------------------------------------------------------------------------------------------------------------------------------------------------|
| Roll-over and drive-over capability:                   | Sack-/hand truck Wheelchairs                                                                                                                                                                                                                              |
|                                                        | Prams                                                                                                                                                                                                                                                     |
|                                                        | Light shopping trolleys                                                                                                                                                                                                                                   |
|                                                        | hand trolleys                                                                                                                                                                                                                                             |
|                                                        | pallet trucks                                                                                                                                                                                                                                             |
| Standard profile clearance approx. (mm)                | 5 mm, rubber spacers                                                                                                                                                                                                                                      |
| Connection                                             | Plastic-coated steel cable                                                                                                                                                                                                                                |
| Max. width/profile length for individual section (mm): | 1200                                                                                                                                                                                                                                                      |
| Profile width (mm)                                     | 28.65                                                                                                                                                                                                                                                     |
| Weight (kg/m²)                                         | 27,7                                                                                                                                                                                                                                                      |
| Support chassis                                        | Reinforced support chassis made using rigid aluminium with sound absorbing insulation on the underside                                                                                                                                                    |
| Tread surface                                          | The stylish Maximus insert is made from high-quality tufted velour and is characterised by an exclusive appearance. Used with stainless steel tiles for optimum orientation in the entrance area for the blind or those visually impaired (to DIN 32984). |
| Slip resistance                                        | Slip-resistance of the insert: R12, slip-<br>resistance of the stainless steel tiles: R10<br>(in accordance with DIN 51130)                                                                                                                               |
| Colour fastness to<br>artificial light ISO 105-<br>B02 | good 5-6                                                                                                                                                                                                                                                  |
| Colour fastness to rubbing ISO 105 X12                 | good 5                                                                                                                                                                                                                                                    |
| Colour fastness to water ISO 105 E01                   | good 5                                                                                                                                                                                                                                                    |

#### Colours

Anthracite 80.02

Red 80.07

Black 80.01

Warranty conditions are available at: www.emco-bau.com/en/warranty-conditions/

Subject to technical modifications

Brown 80.04

Black mottled 81.01