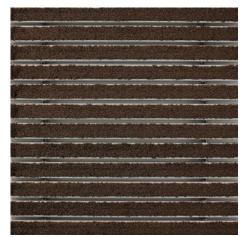

#### Colours

Anthracite 80.02

Red 80.07

Black 80.01

Warranty conditions are available at: www.emco-bau.com/en/warranty-conditions/

Subject to technical modifications

Brown 80.04

Black mottled 81.01