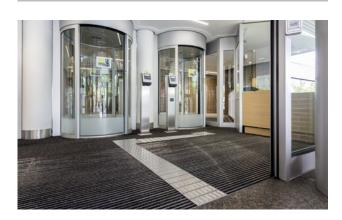

## **Model 12 SPIN/PS Maximus**

The tactile guidance system for the very highest standards in design and functionality.

#### Description

Rollable, hard-wearing entrance mat entrance mat for laying on top of flooring. Designed with stainless steel tiles in narrow (122 mm) or wide (300 mm) design for tactile guidance. The tiles each have three aluminium profile bars. Tailor-made to fit the width. The length is achieved in 100 mm increments. Also available with dimpled tiles as a warning surface.