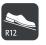

#### Description

Rollable, hard-wearing entrance mat entrance mat for laying on top of flooring. Designed with stainless steel tiles in narrow (122 mm) or wide (300 mm) design for tactile guidance. The tiles each have three aluminium profile bars. Tailor-made to fit the width. The length is achieved in 100 mm increments. Also available with dimpled tiles as a warning surface.

# **Model 12 SPIN/PS Maximus**

| Approx. height (mm)                                    | 15.9                                                                                                                                                                                                                                                      |
|--------------------------------------------------------|-----------------------------------------------------------------------------------------------------------------------------------------------------------------------------------------------------------------------------------------------------------|
| Roll-over and drive-over capability:                   | Sack-/hand truck Wheelchairs                                                                                                                                                                                                                              |
|                                                        | Prams                                                                                                                                                                                                                                                     |
|                                                        | Light shopping trolleys                                                                                                                                                                                                                                   |
|                                                        | hand trolleys                                                                                                                                                                                                                                             |
|                                                        | pallet trucks                                                                                                                                                                                                                                             |
| Standard profile clearance approx. (mm)                | 5 mm, rubber spacers                                                                                                                                                                                                                                      |
| Connection                                             | Plastic-coated steel cable                                                                                                                                                                                                                                |
| Max. width/profile length for individual section (mm): | 1200                                                                                                                                                                                                                                                      |
| Profile width (mm)                                     | 28.65                                                                                                                                                                                                                                                     |
| Weight (kg/m²)                                         | 27,7                                                                                                                                                                                                                                                      |
| Support chassis                                        | Reinforced support chassis made using rigid aluminium with sound absorbing insulation on the underside                                                                                                                                                    |
| Tread surface                                          | The stylish Maximus insert is made from high-quality tufted velour and is characterised by an exclusive appearance. Used with stainless steel tiles for optimum orientation in the entrance area for the blind or those visually impaired (to DIN 32984). |
| Slip resistance                                        | Slip-resistance of the insert: R12, slip-<br>resistance of the stainless steel tiles: R10<br>(in accordance with DIN 51130)                                                                                                                               |
| Colour fastness to<br>artificial light ISO 105-<br>B02 | good 5-6                                                                                                                                                                                                                                                  |
| Colour fastness to rubbing ISO 105 X12                 | good 5                                                                                                                                                                                                                                                    |
| Colour fastness to water ISO 105 E01                   | good 5                                                                                                                                                                                                                                                    |

#### Colours

Anthracite 80.02

Red 80.07

Black 80.01

Warranty conditions are available at: www.emco-bau.com/en/warranty-conditions/

Subject to technical modifications

Brown 80.04

Black mottled 81.01