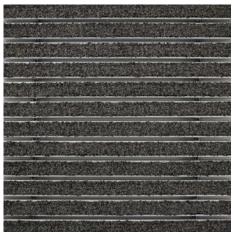

#### Colours

Anthracite 80.02

Red 80.07

Black 80.01

Warranty conditions are available at: www.emco-bau.com/en/warranty-conditions/

Subject to technical modifications

Brown 80.04

Black mottled 81.01