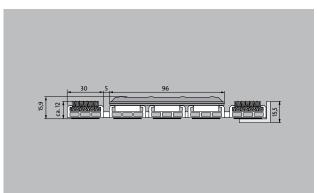

# **Model 12 SPIN/PS Maximus**

| Approx. height (mm)                                    | 15.9                                                                                                                                                                                                                                                      |
|--------------------------------------------------------|-----------------------------------------------------------------------------------------------------------------------------------------------------------------------------------------------------------------------------------------------------------|
| Roll-over and drive-over capability:                   | Sack-/hand truck Wheelchairs                                                                                                                                                                                                                              |
|                                                        | Prams                                                                                                                                                                                                                                                     |
|                                                        | Light shopping trolleys                                                                                                                                                                                                                                   |
|                                                        | hand trolleys                                                                                                                                                                                                                                             |
|                                                        | pallet trucks                                                                                                                                                                                                                                             |
| Standard profile clearance approx. (mm)                | 5 mm, rubber spacers                                                                                                                                                                                                                                      |
| Connection                                             | Plastic-coated steel cable                                                                                                                                                                                                                                |
| Max. width/profile length for individual section (mm): | 1200                                                                                                                                                                                                                                                      |
| Profile width (mm)                                     | 28.65                                                                                                                                                                                                                                                     |
| Weight (kg/m²)                                         | 27,7                                                                                                                                                                                                                                                      |
| Support chassis                                        | Reinforced support chassis made using rigid aluminium with sound absorbing insulation on the underside                                                                                                                                                    |
| Tread surface                                          | The stylish Maximus insert is made from high-quality tufted velour and is characterised by an exclusive appearance. Used with stainless steel tiles for optimum orientation in the entrance area for the blind or those visually impaired (to DIN 32984). |
| Slip resistance                                        | Slip-resistance of the insert: R12, slip-<br>resistance of the stainless steel tiles: R10<br>(in accordance with DIN 51130)                                                                                                                               |
| Colour fastness to<br>artificial light ISO 105-<br>B02 | good 5-6                                                                                                                                                                                                                                                  |
| Colour fastness to rubbing ISO 105 X12                 | good 5                                                                                                                                                                                                                                                    |
| Colour fastness to water ISO 105 E01                   | good 5                                                                                                                                                                                                                                                    |