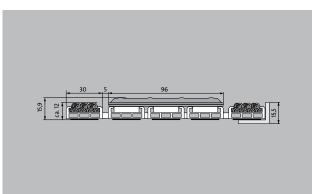

# **Model 12 SPIN/PS Care**

| Roll-over and drive-over capability:                                         | Sack-/hand truck                                                                                                                                                                                                                                                                                                                                                                                                |
|------------------------------------------------------------------------------|-----------------------------------------------------------------------------------------------------------------------------------------------------------------------------------------------------------------------------------------------------------------------------------------------------------------------------------------------------------------------------------------------------------------|
|                                                                              | Wheelchairs                                                                                                                                                                                                                                                                                                                                                                                                     |
|                                                                              | Prams                                                                                                                                                                                                                                                                                                                                                                                                           |
|                                                                              | Light shopping trolleys                                                                                                                                                                                                                                                                                                                                                                                         |
|                                                                              | hand trolleys                                                                                                                                                                                                                                                                                                                                                                                                   |
|                                                                              | pallet trucks                                                                                                                                                                                                                                                                                                                                                                                                   |
| Standard profile clearance approx. (mm)                                      | 5 mm, rubber spacers                                                                                                                                                                                                                                                                                                                                                                                            |
| Connection                                                                   | Plastic-coated steel cable                                                                                                                                                                                                                                                                                                                                                                                      |
| Max. width/profile<br>length for individual<br>section (mm):                 | 1200                                                                                                                                                                                                                                                                                                                                                                                                            |
| Profile width (mm)                                                           | 28.65                                                                                                                                                                                                                                                                                                                                                                                                           |
| Depth/walking depth for individual section (mm):                             | 800                                                                                                                                                                                                                                                                                                                                                                                                             |
| Weight (kg/m²)                                                               | 27,7                                                                                                                                                                                                                                                                                                                                                                                                            |
|                                                                              |                                                                                                                                                                                                                                                                                                                                                                                                                 |
| Support chassis                                                              | Reinforced support chassis made using rigid aluminium with sound absorbing insulation on the underside                                                                                                                                                                                                                                                                                                          |
| Support chassis  Tread surface                                               | rigid aluminium with sound absorbing                                                                                                                                                                                                                                                                                                                                                                            |
|                                                                              | rigid aluminium with sound absorbing insulation on the underside  The robust and extremely hard wearing Care insert for effective reduction of fine dirt. Combined with stainless steel tiles for optimum orientation in the entrance area the blind or visually                                                                                                                                                |
| Tread surface                                                                | rigid aluminium with sound absorbing insulation on the underside  The robust and extremely hard wearing Care insert for effective reduction of fine dirt. Combined with stainless steel tiles for optimum orientation in the entrance area the blind or visually impaired (to DIN 32984).  Slip-resistance of the insert: R12, slip-resistance of the stainless steel tiles: R10                                |
| Tread surface  Slip resistance  Colour fastness to artificial light ISO 105- | rigid aluminium with sound absorbing insulation on the underside  The robust and extremely hard wearing Care insert for effective reduction of fine dirt. Combined with stainless steel tiles for optimum orientation in the entrance area the blind or visually impaired (to DIN 32984).  Slip-resistance of the insert: R12, slip-resistance of the stainless steel tiles: R10 (in accordance with DIN 51130) |