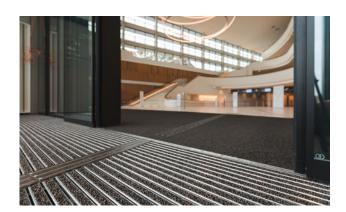

## **Model 12 SPIN/PS Care**

The tactile guidance system for the very highest standards in design and functionality.

#### Description

Rollable, hard-wearing entrance mat entrance mat for laying on top of flooring. Designed with stainless steel tiles in narrow (122 mm) or wide (300 mm) design for tactile guidance. The tiles each have three aluminium profile bars. Tailor-made to fit the width. The length is achieved in 100 mm increments. Also available with dimpled tiles as a warning surface.