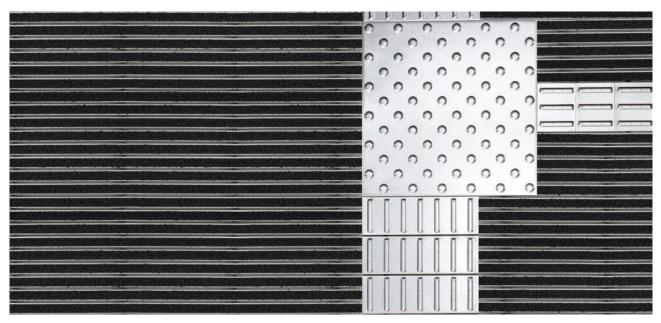

#### Description

Rollable, hard-wearing entrance mat entrance mat for laying on top of flooring. Designed with stainless steel tiles in narrow (122 mm) or wide (300 mm) design for tactile guidance. The tiles each have three aluminium profile bars. Tailor-made to fit the width. The length is achieved in 100 mm increments. Also available with dimpled tiles as a warning surface.

textile fibres, small leaves and twigs, etc.

hair, sand, ash, entrance mat as a guidance system for the visually impaired

R 12 slip resistance as per DIN 51130

5 years guarantee