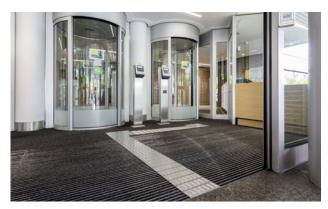

#### Description

Rollable, hard-wearing entrance mat entrance mat for laying on top of flooring. Designed with stainless steel tiles in narrow (122 mm) or wide (300 mm) design for tactile guidance. The tiles each have three aluminium profile bars. Tailor-made to fit the width. The length is achieved in 100 mm increments. Also available with dimpled tiles as a warning surface.

# **Model 12 SPIN/PS Care**

| Roll-over and drive-over capability:                                         | Sack-/hand truck                                                                                                                                                                                                                                                                                                                                                                                                |
|------------------------------------------------------------------------------|-----------------------------------------------------------------------------------------------------------------------------------------------------------------------------------------------------------------------------------------------------------------------------------------------------------------------------------------------------------------------------------------------------------------|
|                                                                              | Wheelchairs                                                                                                                                                                                                                                                                                                                                                                                                     |
|                                                                              | Prams                                                                                                                                                                                                                                                                                                                                                                                                           |
|                                                                              | Light shopping trolleys                                                                                                                                                                                                                                                                                                                                                                                         |
|                                                                              | hand trolleys                                                                                                                                                                                                                                                                                                                                                                                                   |
|                                                                              | pallet trucks                                                                                                                                                                                                                                                                                                                                                                                                   |
| Standard profile clearance approx. (mm)                                      | 5 mm, rubber spacers                                                                                                                                                                                                                                                                                                                                                                                            |
| Connection                                                                   | Plastic-coated steel cable                                                                                                                                                                                                                                                                                                                                                                                      |
| Max. width/profile<br>length for individual<br>section (mm):                 | 1200                                                                                                                                                                                                                                                                                                                                                                                                            |
| Profile width (mm)                                                           | 28.65                                                                                                                                                                                                                                                                                                                                                                                                           |
| Depth/walking depth for individual section (mm):                             | 800                                                                                                                                                                                                                                                                                                                                                                                                             |
| Weight (kg/m²)                                                               | 27,7                                                                                                                                                                                                                                                                                                                                                                                                            |
|                                                                              |                                                                                                                                                                                                                                                                                                                                                                                                                 |
| Support chassis                                                              | Reinforced support chassis made using rigid aluminium with sound absorbing insulation on the underside                                                                                                                                                                                                                                                                                                          |
| Support chassis  Tread surface                                               | rigid aluminium with sound absorbing                                                                                                                                                                                                                                                                                                                                                                            |
|                                                                              | rigid aluminium with sound absorbing insulation on the underside  The robust and extremely hard wearing Care insert for effective reduction of fine dirt. Combined with stainless steel tiles for optimum orientation in the entrance area the blind or visually                                                                                                                                                |
| Tread surface                                                                | rigid aluminium with sound absorbing insulation on the underside  The robust and extremely hard wearing Care insert for effective reduction of fine dirt. Combined with stainless steel tiles for optimum orientation in the entrance area the blind or visually impaired (to DIN 32984).  Slip-resistance of the insert: R12, slip-resistance of the stainless steel tiles: R10                                |
| Tread surface  Slip resistance  Colour fastness to artificial light ISO 105- | rigid aluminium with sound absorbing insulation on the underside  The robust and extremely hard wearing Care insert for effective reduction of fine dirt. Combined with stainless steel tiles for optimum orientation in the entrance area the blind or visually impaired (to DIN 32984).  Slip-resistance of the insert: R12, slip-resistance of the stainless steel tiles: R10 (in accordance with DIN 51130) |