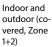

#### Description

Rollable, hard-wearing entrance mat entrance mat for laying on top of flooring. Designed with stainless steel tiles in narrow (122 mm) or wide (300 mm) design for tactile guidance. The tiles each have three aluminium profile bars. Tailor-made to fit the width. The length is achieved in 100 mm increments. Also available with dimpled tiles as a warning surface.

textile fibres, small leaves and twigs, etc.

hair, sand, ash, entrance mat as a guidance system for the visually impaired

R 12 slip resistance as per DIN 51130

5 years guarantee