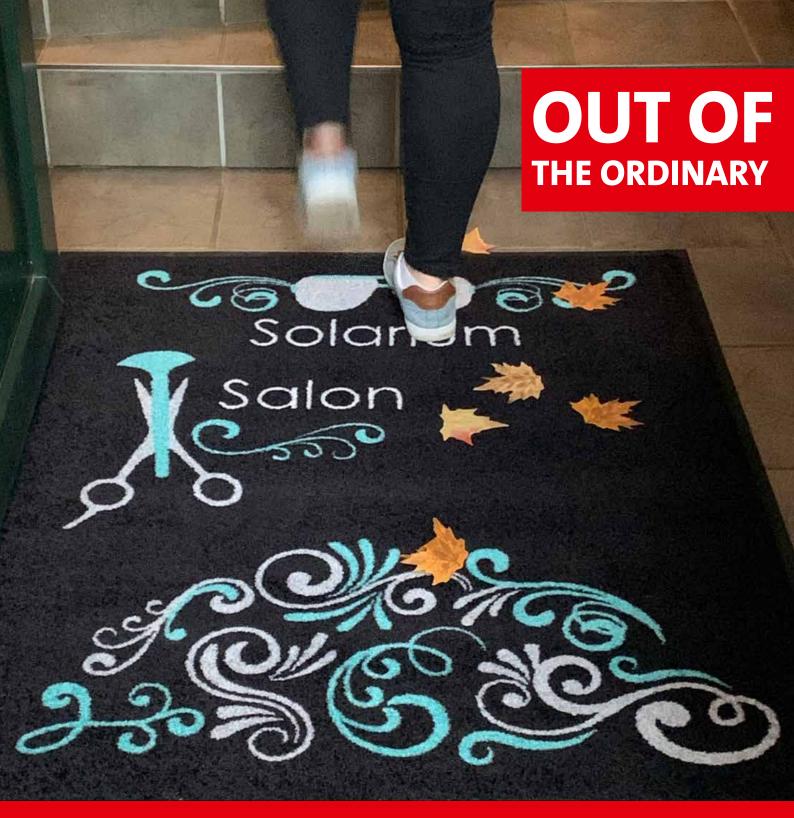

# promotional and advertising mats

#sustainableanswerstocleanliness #advertiseonyourfloor

Advertise on your floor!

Keeping it clean and sustainable!

Your idea, your design on custom-printed logo mats

You're in advertising and are looking custom floor mats for your customers that keep floors clean and protect them from moisture. You have a design in mind and want to promote the corporate message in the entrance area. But your advertising materials must be sustainable. We have the answer.

Our extremely versatile, individually designed floor mats for entrance areas in commercial premises, branded with a customer logo. Present the brand the professional way – protect your floors, welcome your visitors, give them directions, create an eye-catcher or signage. Our focus is on maximum design flexibility combined with dirt and moisture absorption.

Logo mats with effective protection, with or without all-round safety border, offer new design options. A perfect combination of design and functionality.

Handwerk