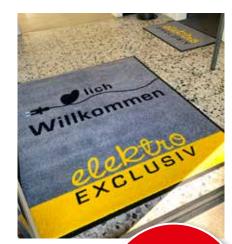

## **LogoMat Express**

The elegant logo mat with a short delivery time

When you need a quick solution, LogoMat Express is the choice for you. The special velour surface allows elegant designs to be created quickly and easily.