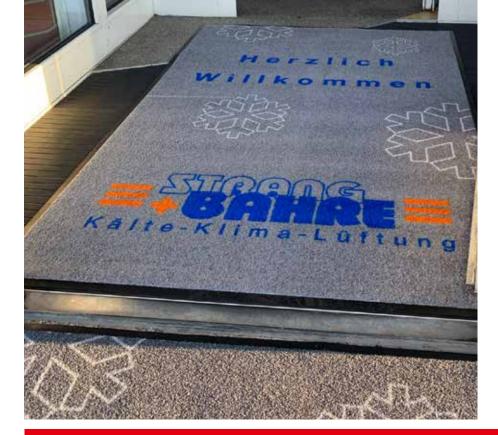

## **LogoMat Business**

The high-quality logo mat for company entrance areas

LogoMat Business is the perfect choice when quality is the priority. High-impact colours printed on a hard-wearing, sustainable nylon surface turn every high-traffic foyer into an eye-catcher.