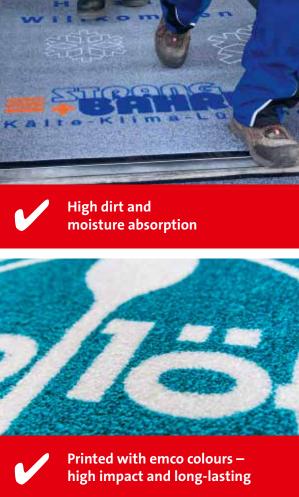

#### **Benefits**

- ✔ Choice of different carpet qualities
- ✓ Slip-resistant nitrile backing
- ✔ Personalised with a customer logo
- ✓ Lower risk of tripping or slipping
- ✔ Choice of with or without narrow border
- ✓ Sustainable, environmentally friendly ECONYL® Floor (LogoMat Business)
- ✓ Individual design
- ✓ Special shapes possible
- ✓ Use of Pantone colours
- ✓ Custom sizes available
- ✓ Dirt and moisture absorption
- ✓ Washable