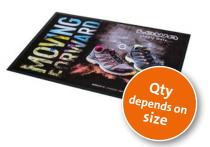

### **PromoMat Basic**

The promotional mat for brand advertising

PromoMat Basic is your first choice when it comes to supporting advertising campaigns. Any advertising message can go on the floor with photorealistic printing.