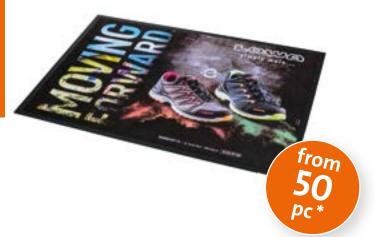

### The promotional mat for brand advertising

PromoMat Basic is your first choice when it comes to supporting advertising campaigns. Any advertising message can go on the floor with photorealistic printing. Whether used as a promotional gift, sold in official merchandise shops, at the point of sale or as a promotional campaign, PromoMat Basic (with or without a border) is the perfect choice.

#### Colours and sizes

- ► Photorealistic printing
- ► Many standard sizes available
- ► Special sizes on request
- ► Size-dependent order quantity