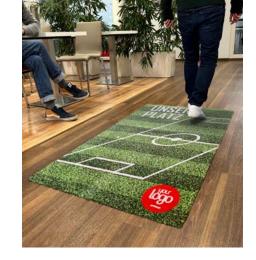

# **PromoMat Soft**

## The promotional mat with a soft surface

Thanks to its snug surface, PromoMat Soft looks comfortable and inviting. The high-quality, soft pile, printed with extremely durable, strong colours, makes this mat an absolute eye-catcher.