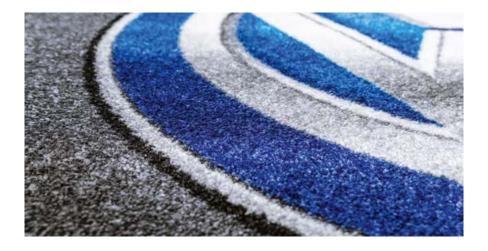

#### Chromojet

Among emco's innovations are our Chromojet printing systems, which use 48 nozzles per colour to apply the designs to the raw white mat material simultaneously in 78 permanent, colourfast colours or photorealistically.