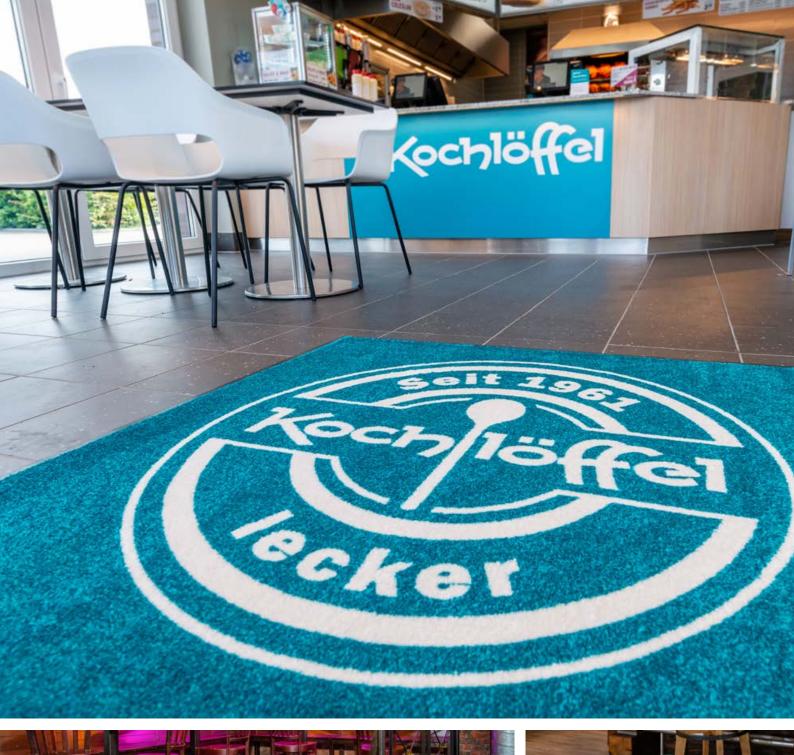

## The promotional mat for brand advertising

PromoMat Basic is your first choice when it comes to supporting advertising campaigns. Any advertising message can go on the floor with photorealistic printing. Whether used as a promotional gift, sold in official merchandise shops, at the point of sale or as a promotional campaign, PromoMat Basic (with or without a border) is the perfect choice.