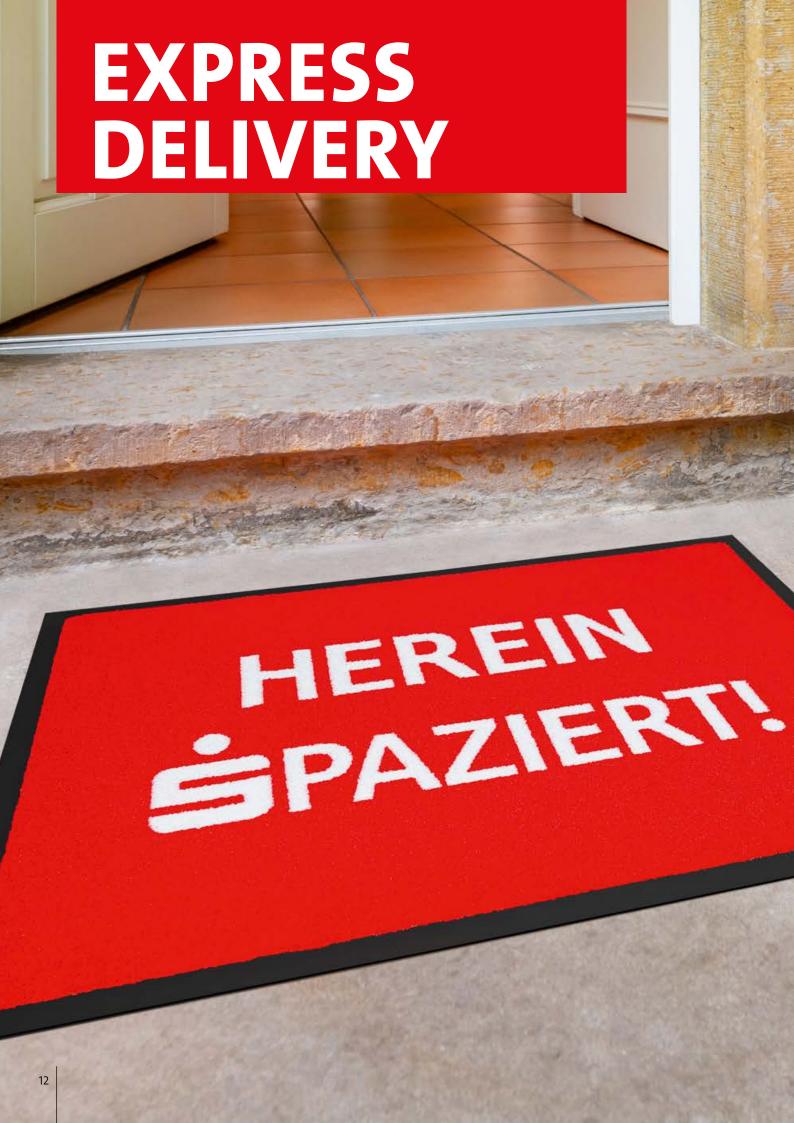

## **LogoMat Express**

## The elegant logo mat with a short delivery time filigrane Logomatte

When you need a quick solution, LogoMat Express is the choice for you. The special velour surface makes fine printing possible. This means even intricate designs can be produced quickly and easily.

#### **Application areas**

- ► Advertising and promotion
- ► Fairs and events
- ▶ Point of sale
- ► Real estate industry
- ► Beauty and lifestyle

#### **Colours and sizes**

- ► Wide range of colours
- ► Lots of standard widths available

- ➤ Surface material: 100 % polyamide 6
- ► Backing: 100 % nitrile rubber
- ► Incl. all-round safety border

degrees washable