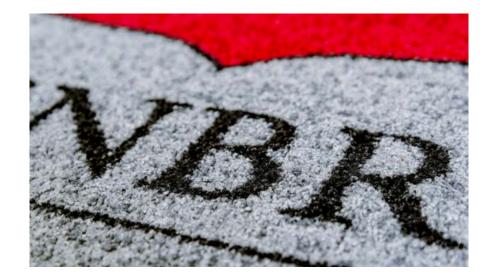

## The high-quality logo mat for company entrances

LogoMat Business is the perfect choice for your business when quality is important. Lively, durable colours, printed on a wear-resistant sustainable nylon surface, make any heavily frequented company entrance eye-catching while ensuring cleaner entrance areas.

#### **Specifications**

- ➤ Surface material: 100 % polyamide ECONYL® brand-name fibre
- ► Backing: 100 % nitrile rubber, plus reinforced border
- ► Available with and without border

3-4 litres/m2

absorption