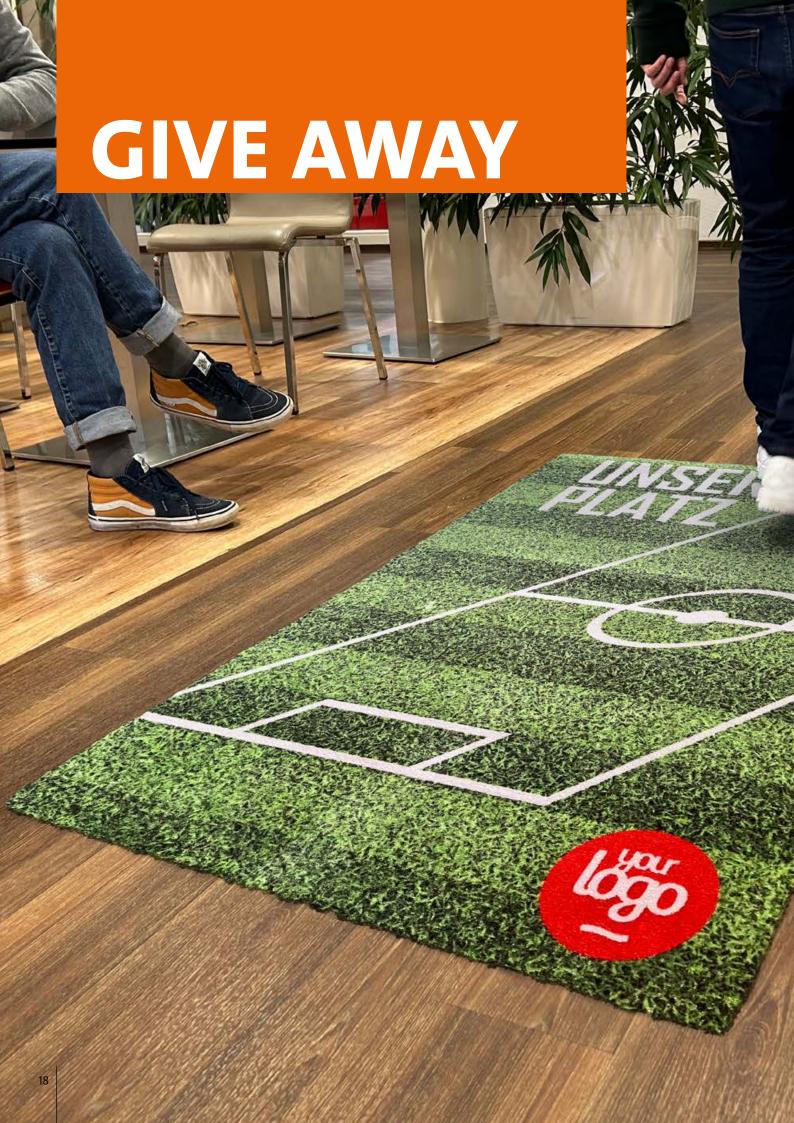

#### **PromoMat Basic**

## The promotional mat for brand advertising

PromoMat Basic is your first choice when it comes to supporting advertising campaigns. Any advertising message can go on the floor with photorealistic printing. Whether used as a promotional gift, sold in official merchandise shops, at the point of sale or as a promotional campaign, PromoMat Basic (with or without a border) is the perfect choice.

#### **Application areas**

- ► Give-aways
- ▶ Point of sale
- ► Merchandising
- ► Beverage and household appliance industry
- ► Sport and shoe brands