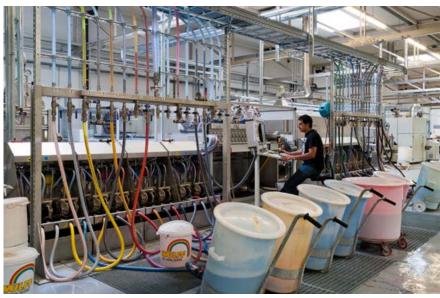

#### Chromojet

Among emco's innovations are our Chromojet printing systems, which use 48 nozzles per colour to apply the designs to the raw white mat material simultaneously in 78 permanent, colourfast colours or photorealistically.