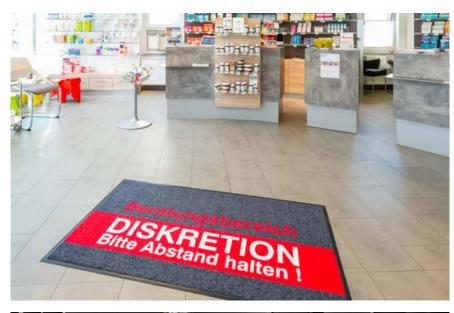

#### **PromoMat Soft**

## The promotional mat with a soft surface

Thanks to its snug surface, PromoMat Soft looks comfortable and inviting. The high-quality, soft pile, printed with extremely durable, strong colours, makes this mat an absolute eye-catcher.

#### **Application areas**

- ► Give aways
- ▶ Point of Sale
- ► Merchandising
- ► Official merchandise Shops/Online-Shops
- ► Pharmaceutical industry