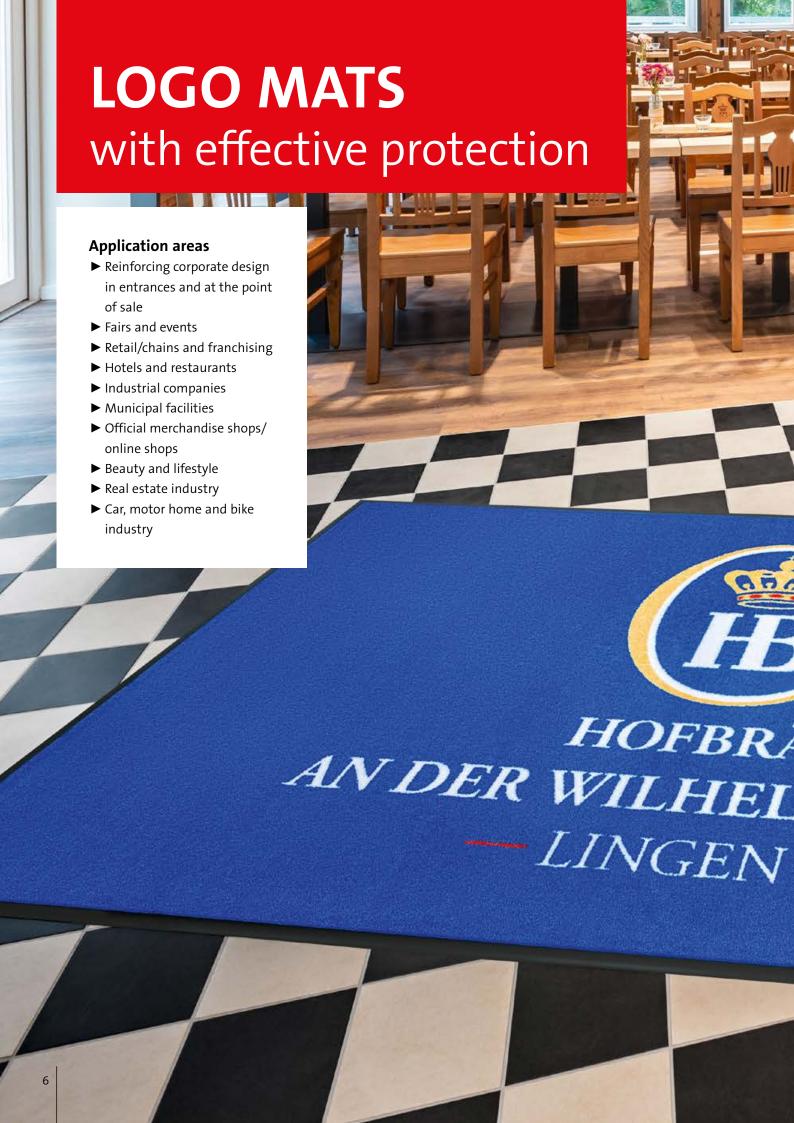

## The high-quality logo mat for company entrances

LogoMat Business is the perfect choice for your business when quality is important. Lively, durable colours, printed on a wear-resistant sustainable nylon surface, make any heavily frequented company entrance eye-catching while ensuring cleaner entrance areas.

#### **Application areas**

- ► Heavily frequented entrance areas
- ► Chain stores, franchises and industrial companies
- ► Municipal facilities
- ► Hotels and restaurants

#### Colours and sizes

- ► Wide range of colours
- ► Custom colours available
- ► Mats made to measure and bespoke shapes possible
- ► Many standard widths available

#### **Specifications**

- ➤ Surface material: 100 % polyamide ECONYL® brand-name fibre
- ► Backing: 100 % nitrile rubber, plus reinforced border
- ► Available with and without border

3-4 litres/m2

absorption