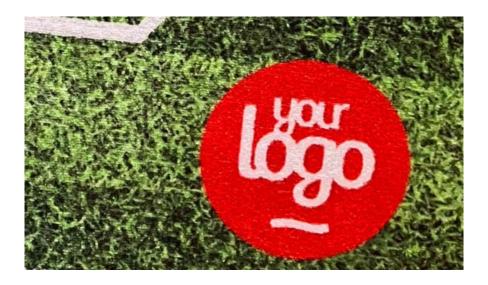

## The promotional mat for brand advertising

PromoMat Basic is your first choice when it comes to supporting advertising campaigns. Any advertising message can go on the floor with photorealistic printing. Whether used as a promotional gift, sold in official merchandise shops, at the point of sale or as a promotional campaign, PromoMat Basic (with or without a border) is the perfect choice.

#### Colours and sizes

- ► Photorealistic printing
- ► Many standard sizes available

- ➤ Surface material: 100 % polyamide 6 (velour)
- ► Backing: non-slip coating/vinyl
- ► Available with/without border