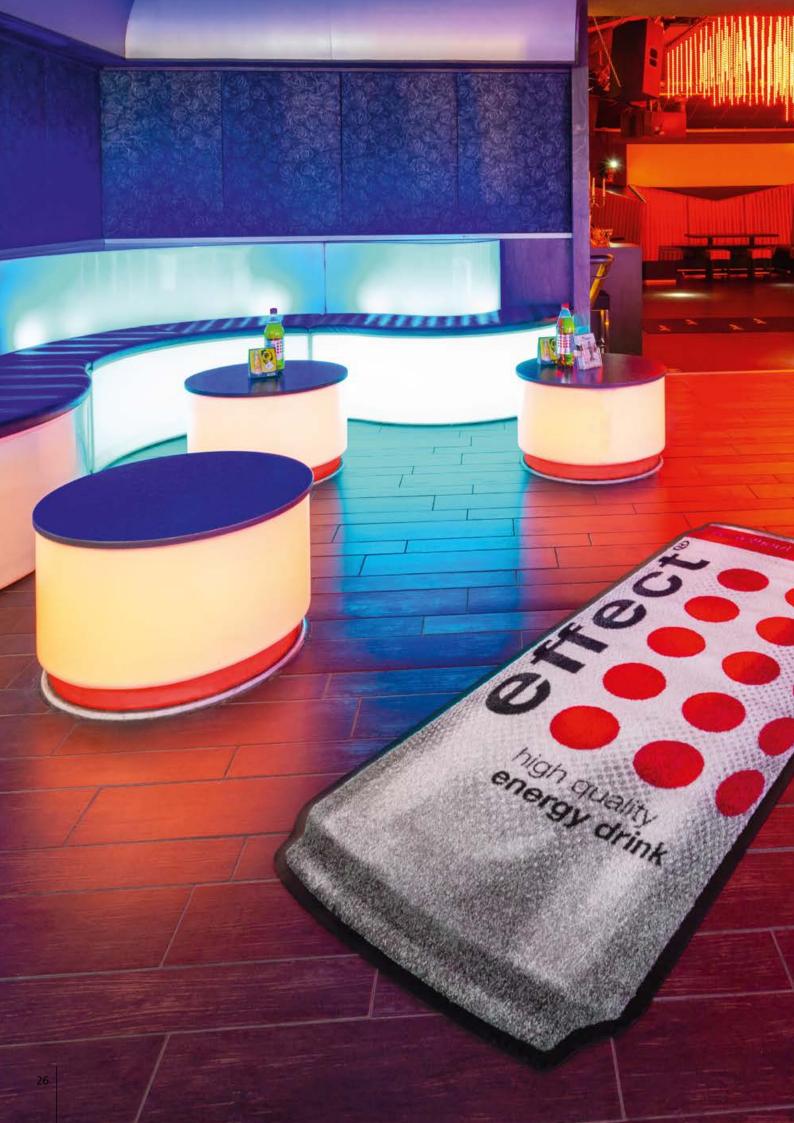

#### The advertising carpet in longer lengths

Do you need a long mat for a film premiere, company event or red carpet appearance? Then the PromoMat runner is an absolute must. The ability to print photorealistic designs on it makes it a winner, and it can support every promotional campaign.

#### **Application areas**

- ► Promotion
- ► Fairs and events
- ► Red Carpets and premieres

#### **Colours and sizes**

- ► Photorealistic printing
- ► Maximum width: 2 m
- ► Length: up to approx. 25 m

- ➤ Surface material: 100 % polyamide (velour)
- ► Backing: non-slip coating/latex
- ► Without a border