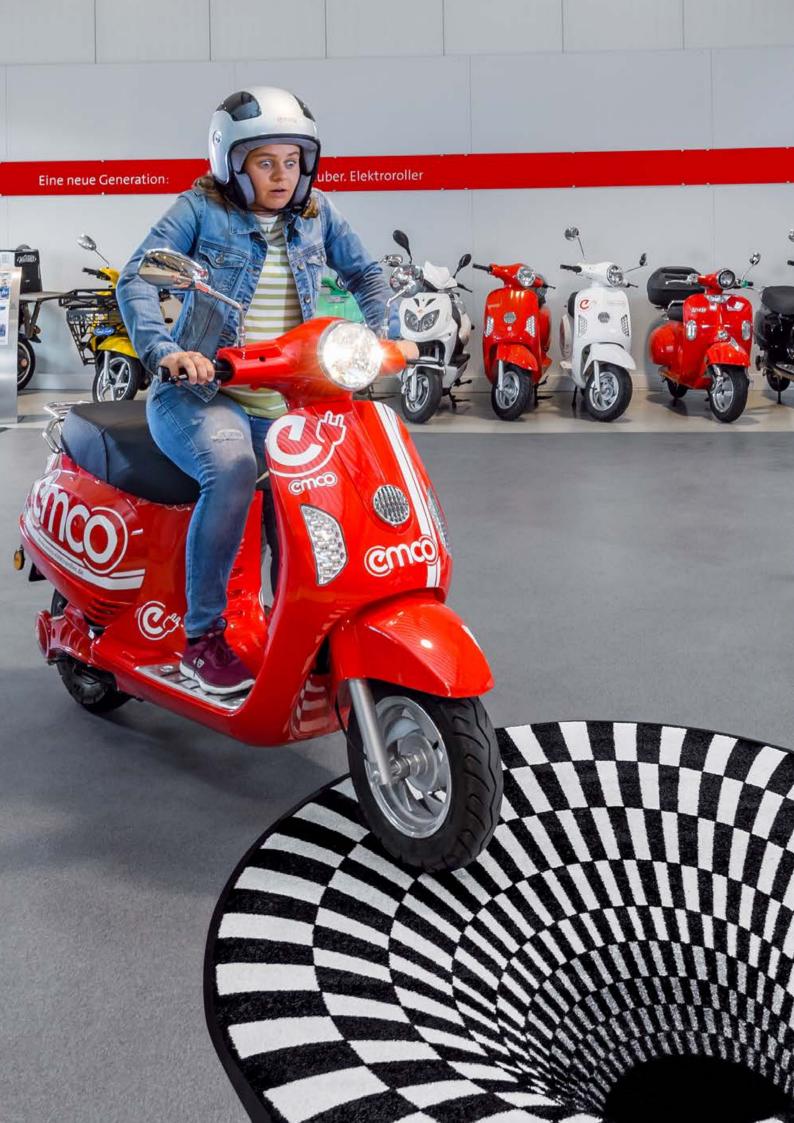

#### **BESPOKE SHAPES**

Our mats in customised shapes are real eye-catchers – with the latest technology, they can be realised in almost any shape you want (e.g. product

illustrations or company logos). They are a high-quality, functional but also highly visible advertising medium. Intricate shapes can also be created to fit the structure of the building. The floor thus becomes a custom-made eye-catcher for shortor long-term campaigns.