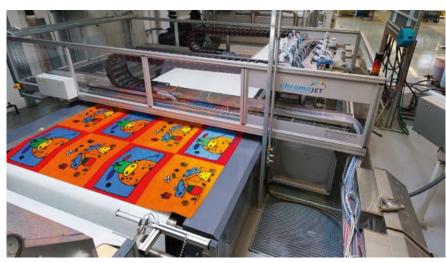

#### Chromojet

Among emco's innovations are our Chromojet printing systems, which use 48 nozzles per colour to apply the designs to the raw white mat material simultaneously in 78 permanent, colourfast colours or photorealistically.