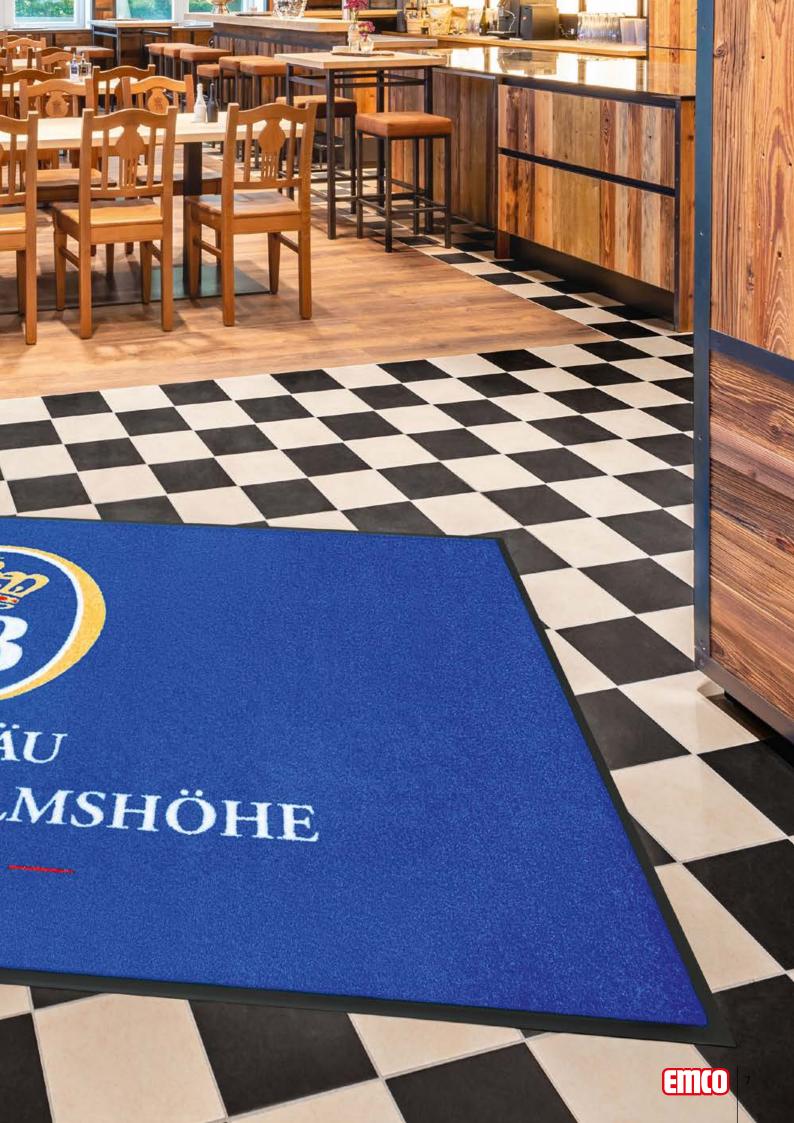

## The high-quality logo mat for company entrances

LogoMat Business is the perfect choice for your business when quality is important. Lively, durable colours, printed on a wear-resistant sustainable nylon surface, make any heavily frequented company entrance eye-catching while ensuring cleaner entrance areas.

#### **Application areas**

- ► Heavily frequented entrance areas
- ► Chain stores, franchises and industrial companies
- ► Municipal facilities
- ► Hotels and restaurants

#### Colours and sizes

- ► Wide range of colours
- ► Custom colours available
- ► Mats made to measure and bespoke shapes possible
- ► Many standard widths available

#### **Specifications**

- ➤ Surface material: 100 % polyamide ECONYL® brand-name fibre
- ► Backing: 100 % nitrile rubber, plus reinforced border
- ► Available with and without border

3-4 litres/m2

absorption