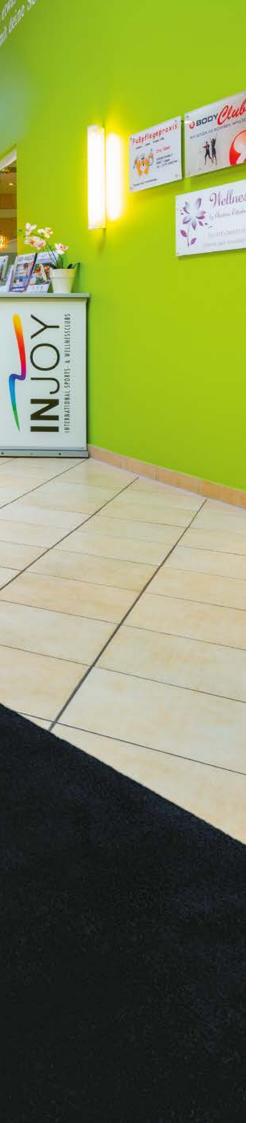

## The high-quality logo mat for company entrances

LogoMat Business is the perfect choice for your business when quality is important. Lively, durable colours, printed on a wear-resistant sustainable nylon surface, make any heavily frequented company entrance eye-catching while ensuring cleaner entrance areas.

#### **Application areas**

- ► Heavily frequented entrance areas
- ► Chain stores, franchises and industrial companies
- ► Municipal facilities
- ► Hotels and restaurants

#### Colours and sizes

- ► Wide range of colours
- ► Custom colours available
- ► Mats made to measure and bespoke shapes possible
- ► Many standard widths available

#### **Specifications**

- ➤ Surface material: 100 % polyamide ECONYL® brand-name fibre
- ► Backing: 100 % nitrile rubber, plus reinforced border
- ► Available with and without border

3-4 litres/m2

absorption