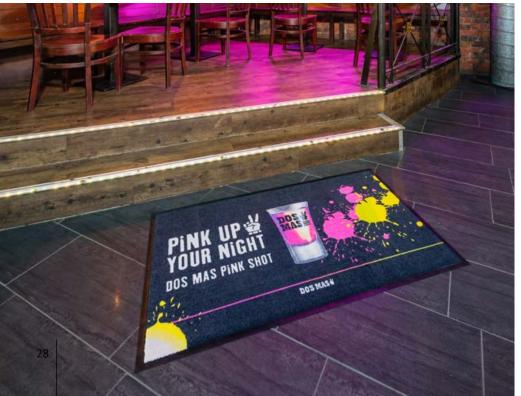

## The promotional mat for brand advertising

PromoMat Basic is your first choice when it comes to supporting advertising campaigns. Any advertising message can go on the floor with photorealistic printing. Whether used as a promotional gift, sold in official merchandise shops, at the point of sale or as a promotional campaign, PromoMat Basic (with or without a border) is the perfect choice.