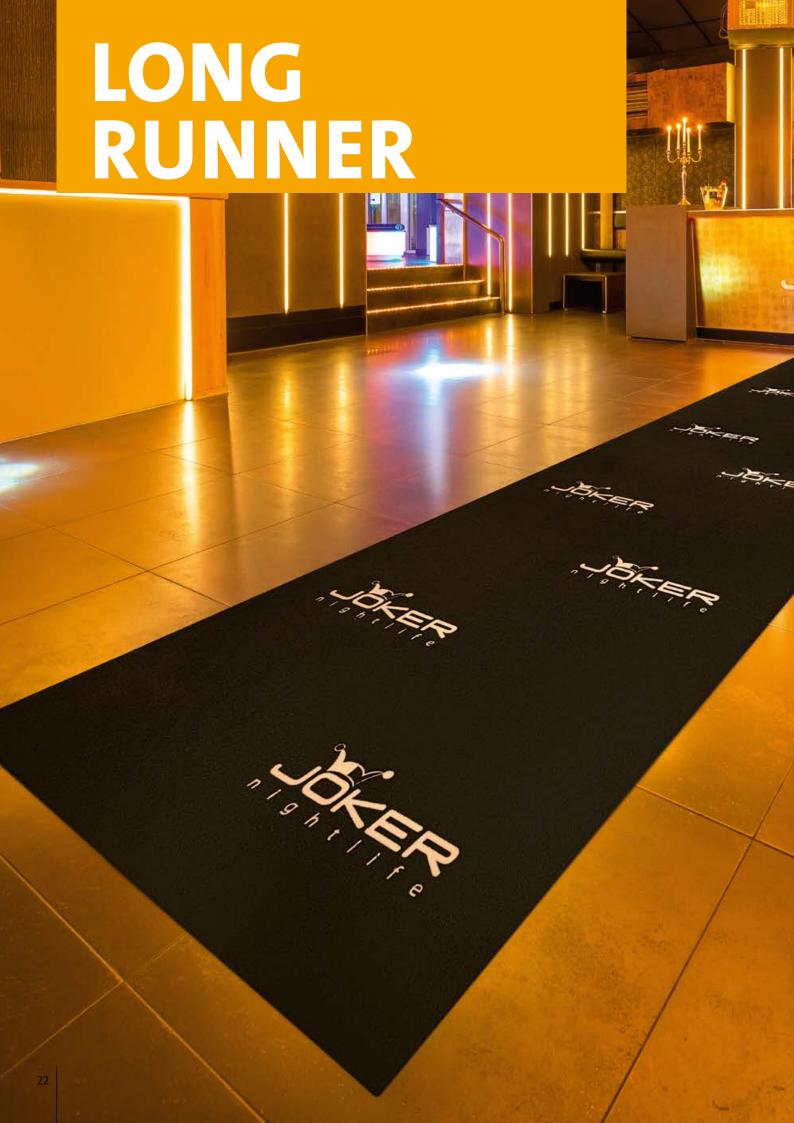

#### **PromoRunner Basic**

#### The advertising carpet in longer lengths

Do you need a long mat for a film premiere, company event or red carpet appearance? Then the PromoMat runner is an absolute must. The ability to print photorealistic designs on it makes it a winner, and it can support every promotional campaign.

#### **Application areas**

- ► Promotion
- ► Fairs and events
- ► Red Carpets and premieres

#### **Colours and sizes**

- ► Photorealistic printing
- ► Maximum width: 2 m
- ► Length: up to approx. 25 m

- ➤ Surface material: 100 % polyamide (velour)
- ► Backing: non-slip coating/latex
- ► Without a border