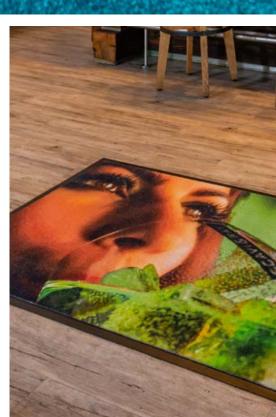

#### **BESPOKE SHAPES**

Our mats in customised shapes are real eye-catchers – with the latest technology, they can be realised in almost any shape you want (e.g. product

illustrations or company logos). They are a high-quality, functional but also highly visible advertising medium. Intricate shapes can also be created to fit the structure of the building. The floor thus becomes a custom-made eye-catcher for shortor long-term campaigns.