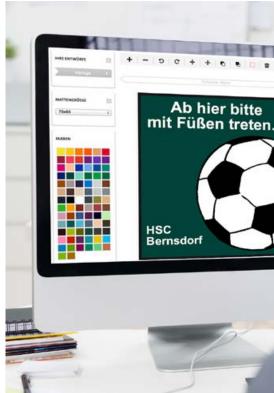

#### Chromojet

Among emco's innovations are our Chromojet printing systems, which use 48 nozzles per colour to apply the designs to the raw white mat material simultaneously in 78 permanent, colourfast colours or photorealistically.