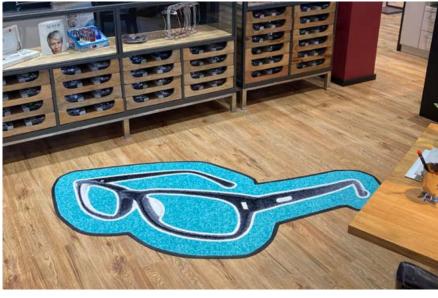

#### **BESPOKE SHAPES**

Our mats in customised shapes are real eye-catchers – with the latest technology, they can be realised in almost any shape you want (e.g. product

illustrations or company logos). They are a high-quality, functional but also highly visible advertising medium. Intricate shapes can also be created to fit the structure of the building. The floor thus becomes a custom-made eye-catcher for shortor long-term campaigns.