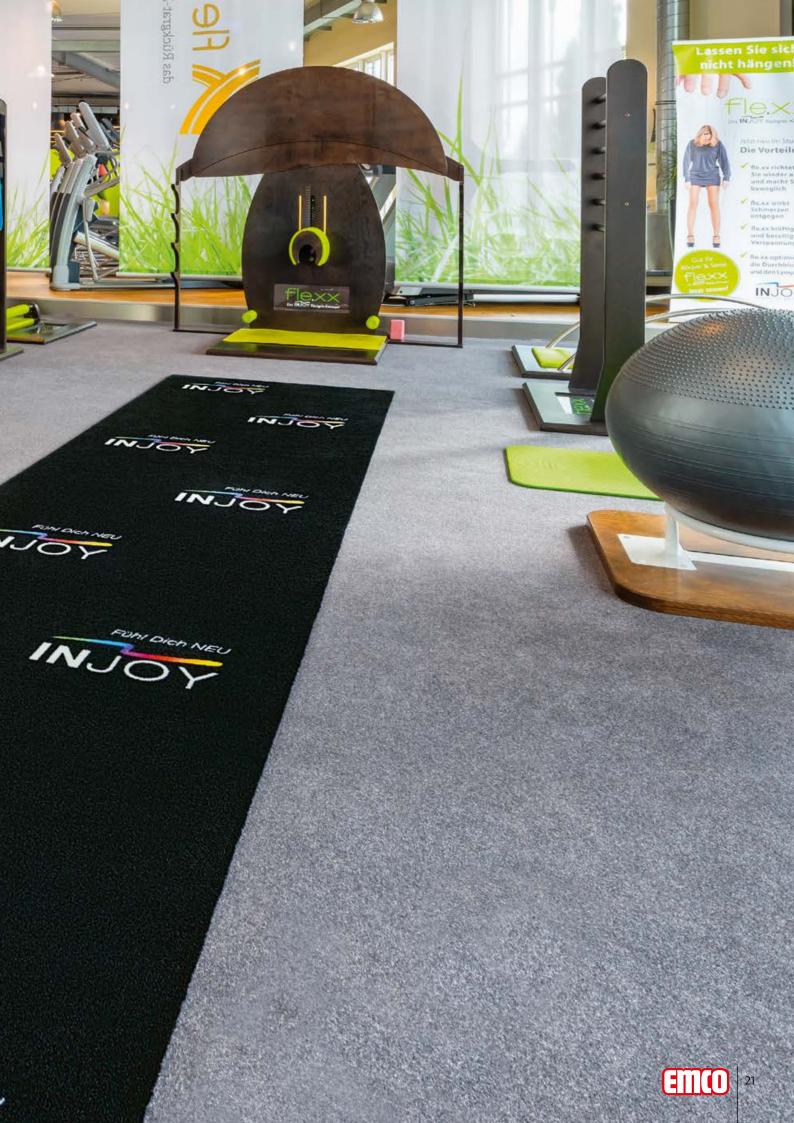

#### The special advertising carpet

PromoRunner Soft is the right choice whenever dirt collection and customised printing are needed over long running meters. The high-quality, pleasant pile and the printing in rich colours make the PromoRunner Soft a special advertising carpet.

#### **Application areas**

- ► Long, busy corridors
- ► Shop and property construction
- ► Permanent exhibitions
- ► Fitness centres

#### **Colours and sizes**

- ► Wide range of colours
- ► Maximum width: 2 m
- ► Length: up to approx. 20 m

- Surface material: 100 % polyamide (densely tufted)
- ► Backing: non-slip coating/vinyl
- ► With/without a border