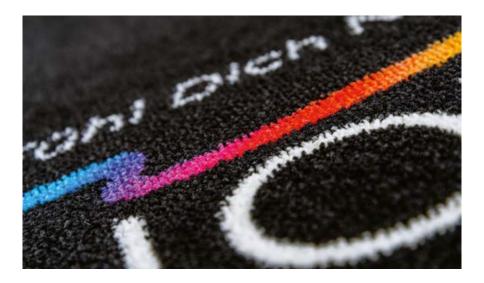

#### Chromojet

Among emco's innovations are our Chromojet printing systems, which use 48 nozzles per colour to apply the designs to the raw white mat material simultaneously in 78 permanent, colourfast colours or photorealistically.