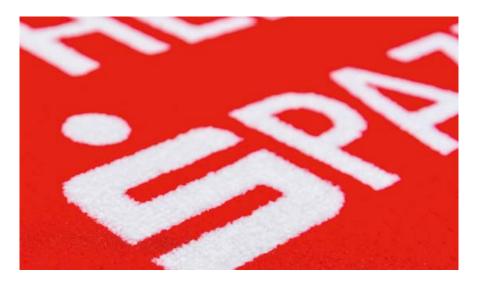

## The elegant logo mat with a short delivery time filigrane Logomatte

When you need a quick solution, LogoMat Express is the choice for you. The special velour surface makes fine printing possible. This means even intricate designs can be produced quickly and easily.