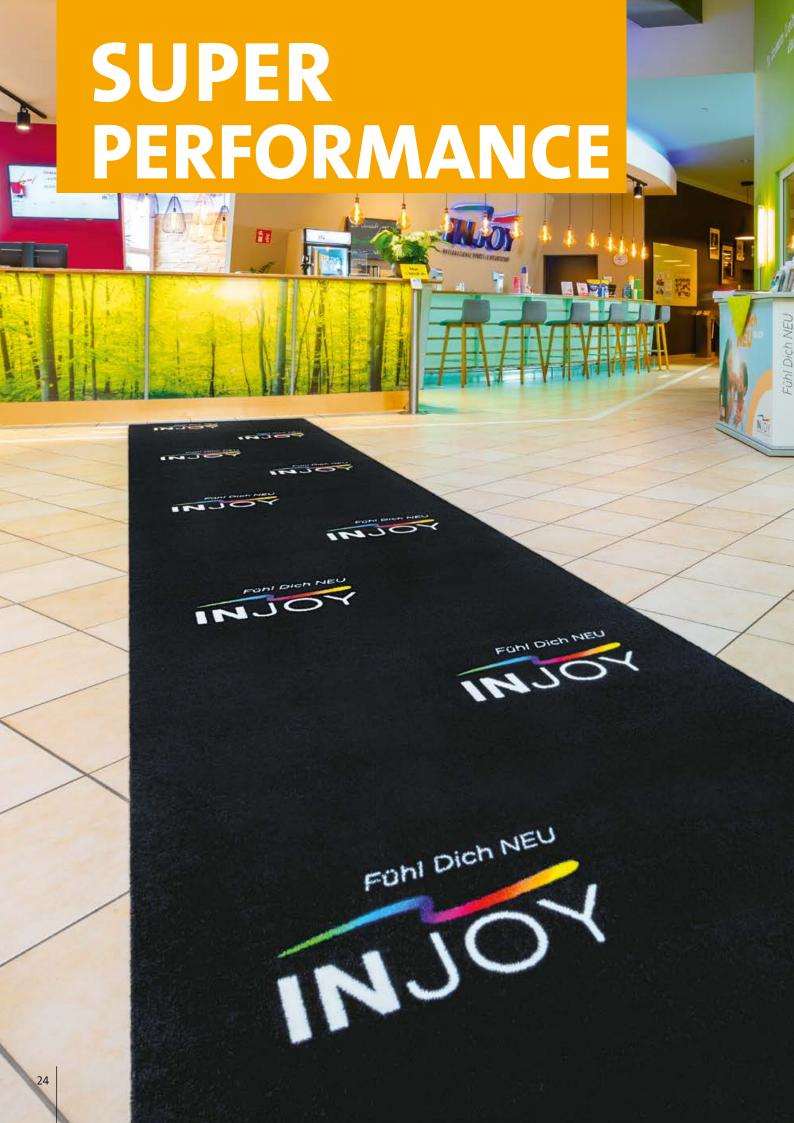

#### **PromoRunner Soft**

#### The special advertising carpet

PromoRunner Soft is the right choice whenever dirt collection and customised printing are needed over long running meters. The high-quality, pleasant pile and the printing in rich colours make the PromoRunner Soft a special advertising carpet.

#### **Application areas**

- ► Long, busy corridors
- ► Shop and property construction
- ► Permanent exhibitions
- ► Fitness centres

#### **Colours and sizes**

- ► Wide range of colours
- ► Maximum width: 2 m
- ► Length: up to approx. 20 m

- Surface material: 100 % polyamide (densely tufted)
- ► Backing: non-slip coating/vinyl
- ► With/without a border