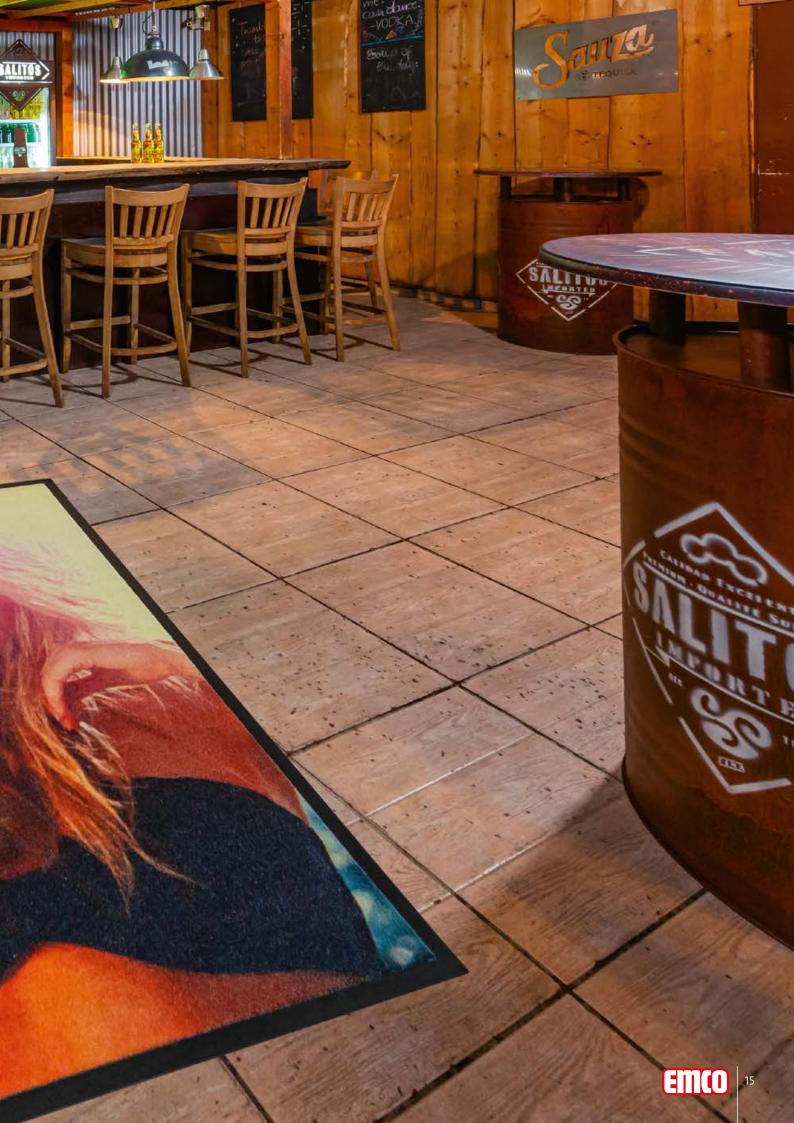

## The promotional mat for brand advertising

PromoMat Basic is your first choice when it comes to supporting advertising campaigns. Any advertising message can go on the floor with photorealistic printing. Whether used as a promotional gift, sold in official merchandise shops, at the point of sale or as a promotional campaign, PromoMat Basic (with or without a border) is the perfect choice.