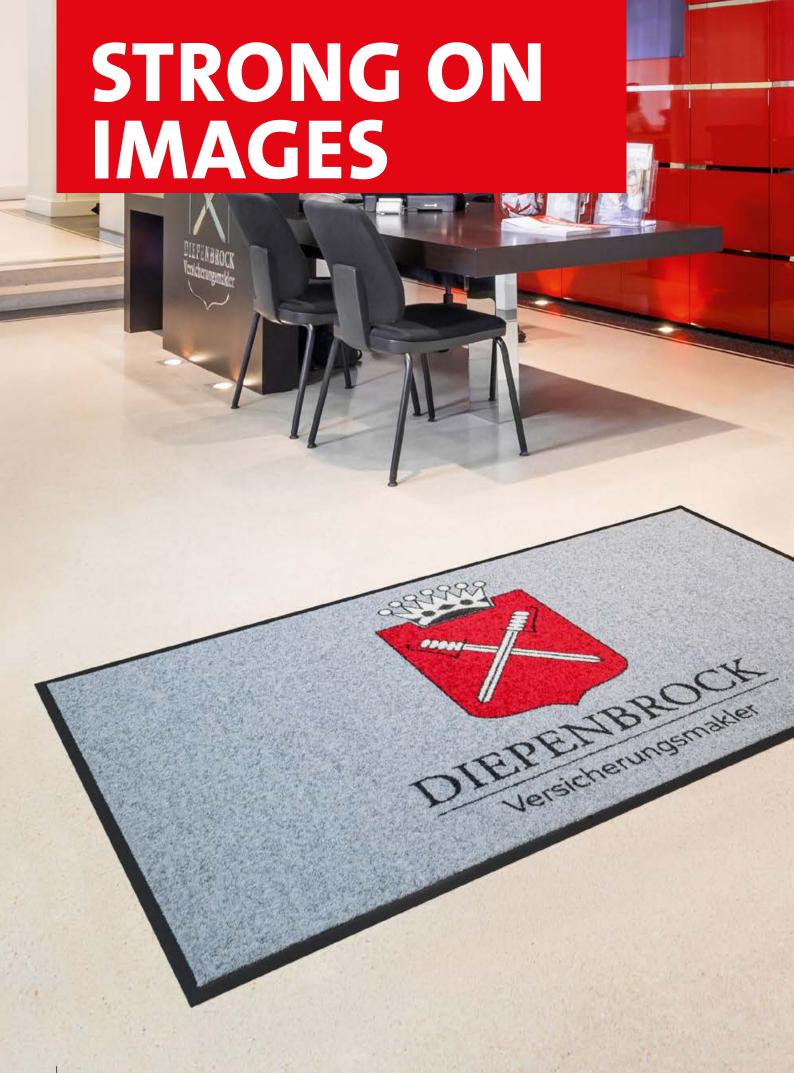

#### **ON GOOD GROUNDS**

There are many good reasons for choosing a custom-printed clean-off mat. Are you looking for a quality mat for your company advertising, or are you interested in a promotion campaign with photorealistic printing on a mat? Perhaps our advertising runners are the right choice for you if you want to put large areas to use as advertising media. Are you only interested in the look, or also in the technical benefits such as dirt and moisture absorption? The choice is yours!

## The high-quality logo mat for company entrances

LogoMat Business is the perfect choice for your business when quality is important. Lively, durable colours, printed on a wear-resistant sustainable nylon surface, make any heavily frequented company entrance eye-catching while ensuring cleaner entrance areas.

#### Colours and sizes

- ► Wide range of colours
- ► Custom colours available
- ► Mats made to measure and bespoke shapes possible
- ► Many standard widths available

#### **Specifications**

- ➤ Surface material: 100 % polyamide ECONYL® brand-name fibre
- ► Backing: 100 % nitrile rubber, plus reinforced border
- ► Available with and without border

3-4 litres/m2

absorption