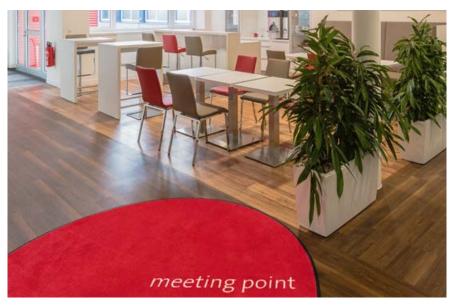

#### **BESPOKE SHAPES**

Our mats in customised shapes are real eye-catchers – with the latest technology, they can be realised in almost any shape you want (e.g. product

illustrations or company logos). They are a high-quality, functional but also highly visible advertising medium. Intricate shapes can also be created to fit the structure of the building. The floor thus becomes a custom-made eye-catcher for shortor long-term campaigns.