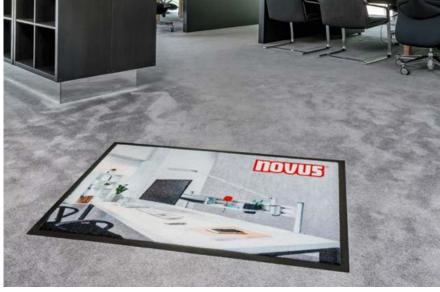

#### **PromoMat Basic**

## The promotional mat for brand advertising

PromoMat Basic is your first choice when it comes to supporting advertising campaigns. Any advertising message can go on the floor with photorealistic printing. Whether used as a promotional gift, sold in official merchandise shops, at the point of sale or as a promotional campaign, PromoMat Basic (with or without a border) is the perfect choice.