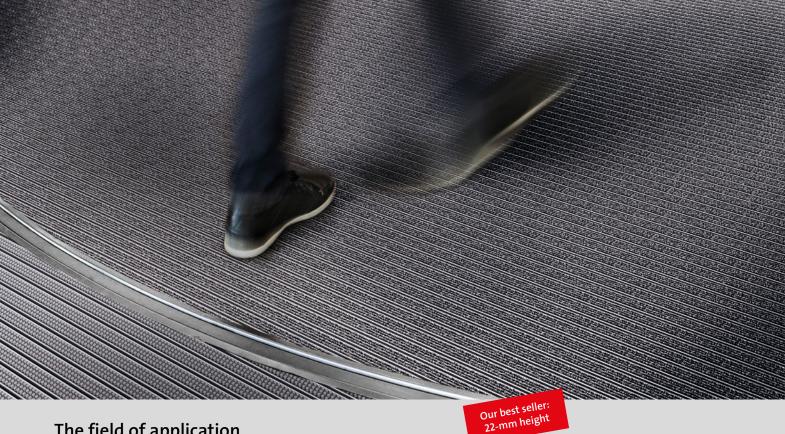

## The field of application

Depending on the type of load, you can choose between two different emco profiles for your entrance mat Premium with Performance insert:

Our best seller: 22-mm height

#### emco DIPLOMAT PREMIUM

For entrances with normal to heavy loads

- e.g. for residential, administrative and office buildings
- heights: 12, 17, 22 mm
- all inserts also available in a wide profile

#### emco MARSCHALL PREMIUM

For entrances with extreme loads

- e.g. for shopping centres, airports, hospitals and railway stations
- heights: 12, 17, 22 mm
- all inserts also available in a wide profile