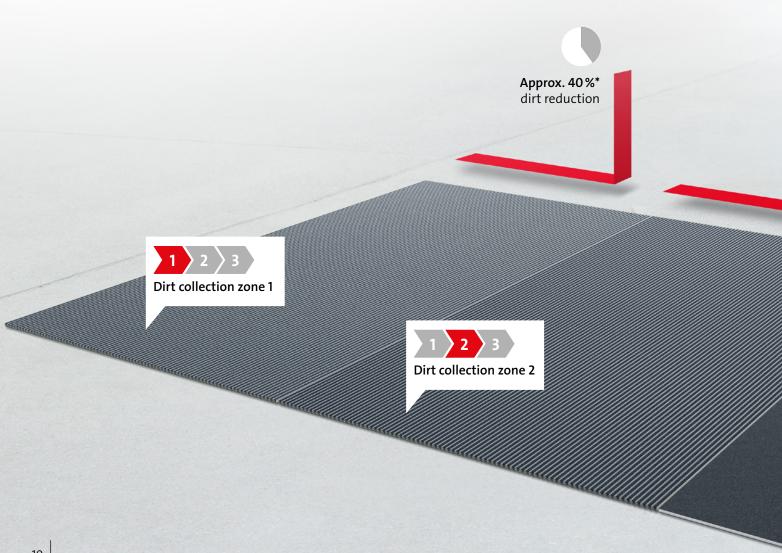

# 3 power zones for spotless cleanliness

It is the combination of three different zones that makes the emcoentrance matting system so powerful. Each individual zone is in itself extremely effective and enormously resilient, but together they develop their full power. The first zone has special inserts to prevent coarse dirt from entering the building. The second zone with a non-slip insert material ensures that fine and damp dirt is removed. The third zone absorbs residual moisture and dirt and not only helps prevent accidents caused by slipping, but also prevents dirt being brought into the building from the mats themselves. Only emco helps alleviate dirt by using there powerful triple action combination.

# Easy to install threefold savings

Give your entrance matting system just as much attention as your internal floor covering – it is worth it, for emco 3-zone cleaning not only provides comprehensive protection against dirt and damage to internal floor finishes, it also ensures that expensive cleaning costs are reduced step by step. Each zone alone already reduces the need for cleaning, but when installed as a complete system, you will have the power of 3 zones that will reduce the dirt input by up to 90%.

# ... that the perfect length of an entrance matting system is at least 9 metres?

In a worst-case scenario, every visitor carries up to 12 grams of dirt into a building. Course dirt, fine dirt, moisture and in winter, even aggressive de-icing salt. In order to collect all this dirt reliably, we recommend a 12 step contact or 3 wheelchair revolutions on our entrance matting system. With an average stride length of 75 cm, this means that the optimum length of the emco entrance matting system is at least 9 metres.