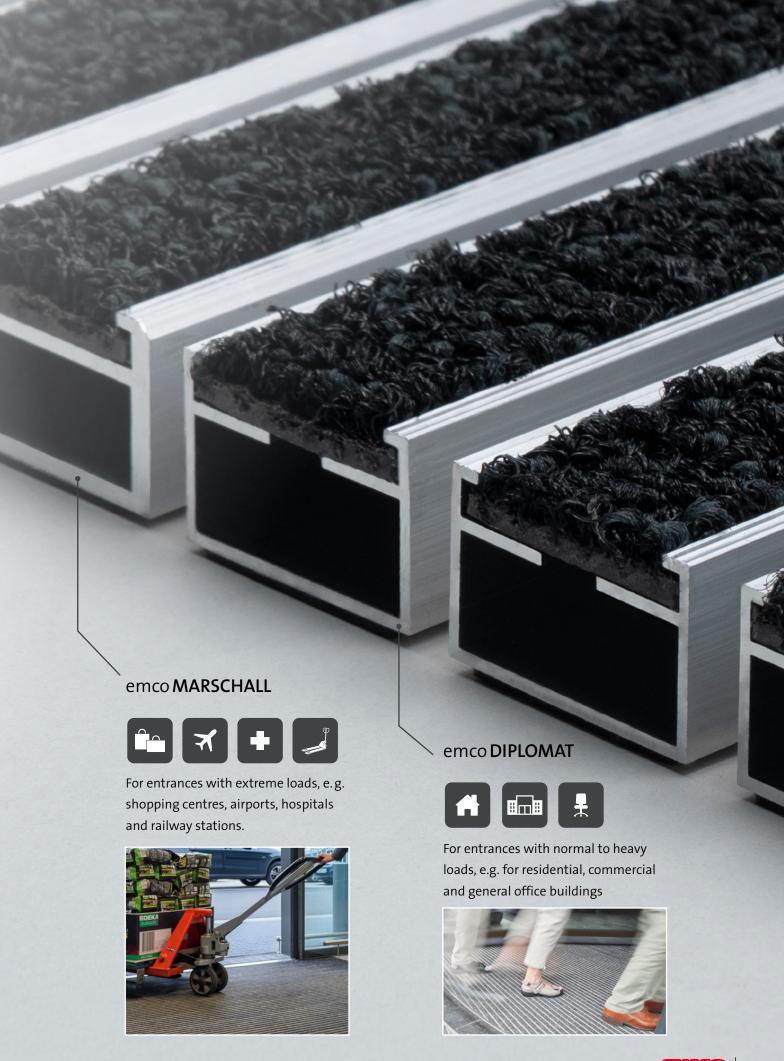

The difference between DIPLOMAT and MARSCHALL

# It comes down to the profile

We have extended our system so that you can choose your ideal emco entrance mat without having to consider the load or the installation requirements. All emco entrance mats are now available in the standard profile heights 12, 17 and 22 mm. And we have also optimised our profile widths for you: in the Premium variant, all inlays are now also available in a wide version. In the Original variant, the ribbed carpet inserts are available in a wide version as well. In addition to that, all emco entrance mats are available with two load capacities. The DIPLOMAT profile is the right choice for buildings with normal to heavy loads, while the MARSCHALL profile offers exceptional protection for extremely heavy loads. So you always have the right mat for the job. And if the requirements change, for example after renovation work, you can simply retrofit the existing system.

## The field of application

Depending on the type of load, you can choose between two different emco profiles for your entrance mat Premium with Performance insert:

Our best seller: 22-mm height

#### emco DIPLOMAT PREMIUM

For entrances with normal to heavy loads

- e.g. for residential, administrative and office buildings
- heights: 12, 17, 22 mm
- all inserts also available in a wide profile

#### emco MARSCHALL PREMIUM

For entrances with extreme loads

- e.g. for shopping centres, airports, hospitals and railway stations
- heights: 12, 17, 22 mm
- all inserts also available in a wide profile