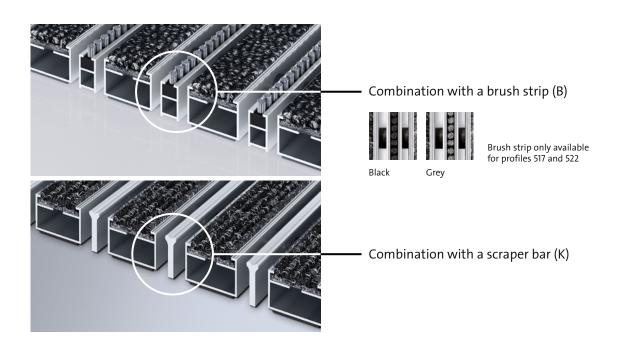

# The cleaning boost for the entrance

You can structure your dirt collection zones individually so that you can benefit from the entire emco cleaning power, even when space is limited or the dirt load is particularly high. For example, you can combine inserts for different dirt collection zones to optimise dirt abrasion even when the installation length is limited. Additional emco profiles as well as the known profiles GCB, RCB and RG can be effectively combined to provide that extra cleaning effect. With separate scraper bars or brush strips fitted between the profiles, you can further increase the effectiveness of your emco entrance matting system. If you want different colors within the entrance mat, the Performance insert MAXIMUS Image is the right choice. You will find further information in the brochure "emco Design".