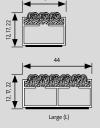

# It comes down to the profile

We have extended our system so that you can choose your ideal emco entrance mat without having to consider the load or the installation requirements. All emco entrance mats are now available in the standard profile heights 12, 17 and 22 mm. And we have also optimised our profile widths for you: in the Premium variant, all inlays are now also available in a wide version. In the Original variant, the ribbed carpet inserts are available in a wide version as well. In addition to that, all emco entrance mats are available with two load capacities. The DIPLOMAT profile is the right choice for buildings with normal to heavy loads, while the MARSCHALL profile offers exceptional protection for extremely heavy loads. So you always have the right mat for the job. And if the requirements change, for example after renovation work, you can simply retrofit the existing system.

#### emco DIPLOMAT PREMIUM

For entrances with normal to heavy loads

- e.g. for residential, administrative and office buildings
- heights: 12, 17, 22 mm
- all inserts also available in a wide profile

#### emco MARSCHALL PREMIUM

For entrances with extreme loads

- e.g. for shopping centres, airports, hospitals and railway stations
- heights: 12, 17, 22 mm
- all inserts also available in a wide profile