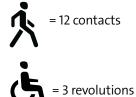

# 3 power zones for spotless cleanliness

It is the combination of three different zones that makes the emcoentrance matting system so powerful. Each individual zone is in itself extremely effective and enormously resilient, but together they develop their full power. The first zone has special inserts to prevent coarse dirt from entering the building. The second zone with a non-slip insert material ensures that fine and damp dirt is removed. The third zone absorbs residual moisture and dirt and not only helps prevent accidents caused by slipping, but also prevents dirt being brought into the building from the mats themselves. Only emco helps alleviate dirt by using there powerful triple action combination.

# Easy to install threefold savings

Give your entrance matting system just as much attention as your internal floor covering – it is worth it, for emco 3-zone cleaning not only provides comprehensive protection against dirt and damage to internal floor finishes, it also ensures that expensive cleaning costs are reduced step by step. Each zone alone already reduces the need for cleaning, but when installed as a complete system, you will have the power of 3 zones that will reduce the dirt input by up to 90%.

# ... that the perfect length of an entrance matting system is at least 9 metres?

In a worst-case scenario, every visitor carries up to 12 grams of dirt into a building. Course dirt, fine dirt, moisture and in winter, even aggressive de-icing salt. In order to collect all this dirt reliably, we recommend a 12 step contact or 3 wheelchair revolutions on our entrance matting system. With an average stride length of 75 cm, this means that the optimum length of the emco entrance matting system is at least 9 metres.