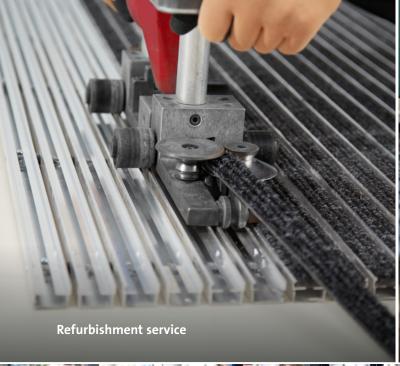

#### **Refurbishment service**

Benefit from our replacement service. When emcosystems need to be renovated, our professionals will either replace the inserts or, if necessary, the entire mat system.