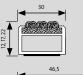

## The field of application

Depending on the type of load, you can choose between two different emco profiles for your entrance mat Premium with Performance insert:

Our best seller: 22-mm height

#### emco DIPLOMAT PREMIUM

For entrances with normal to heavy loads

- e.g. for residential, administrative and office buildings
- heights: 12, 17, 22 mm
- all inserts also available in a wide profile

#### emco MARSCHALL PREMIUM

For entrances with extreme loads

- e.g. for shopping centres, airports, hospitals and railway stations
- heights: 12, 17, 22 mm
- all inserts also available in a wide profile