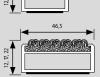

## The field of application

Depending on the type of load, you can choose between two different emcoprofiles for your entrance mat Original with Standard insert:

For entrances with normal to heavy loads

- e.g. for residential, administrative and office buildings
- heights: 12, 17, 22 mm
- ribbed inserts also available in a wide profile

#### emco MARSCHALL ORIGINAL

For entrances with extreme loads

- e.g. for shopping centres, airports, hospitals and railway stations
- heights: 12, 17, 22 mm
- ribbed inserts also available in a wide profile