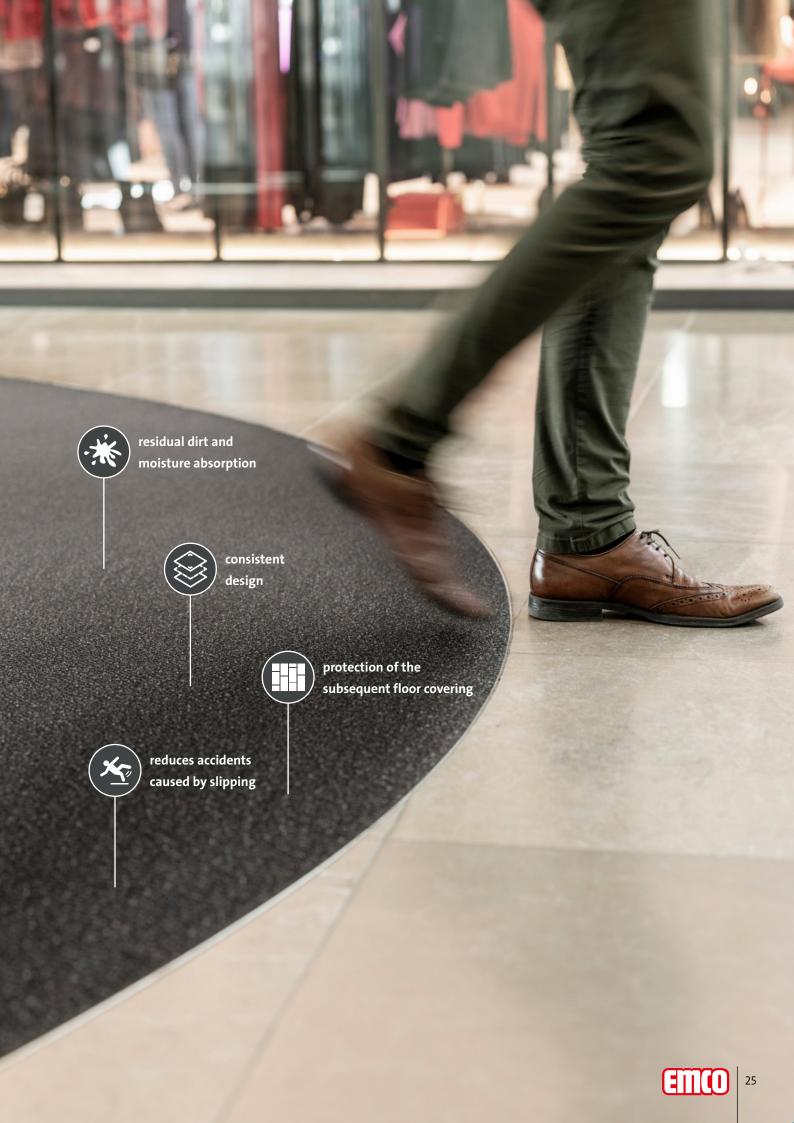

## emco clean-off

# How to preserve the quality of your floor

Internal floor coverings suffer a constant loss in value due to dirt, in most installations, the dirt and grit often leads to damage such as scratches, permanent stains or also loss of colour intensity in textile coverings. It is therefore worth planning as long a clean-off area as possible and giving the dirt collection zone 3 plenty of room. This also increases slip resistance enormously on the subsequent floors, since it absorbs a lot of moisture. Optimally set up, it thus protects people and floor covering and also maintains a well-kept, distinguished appearance for your entrance in the long term.