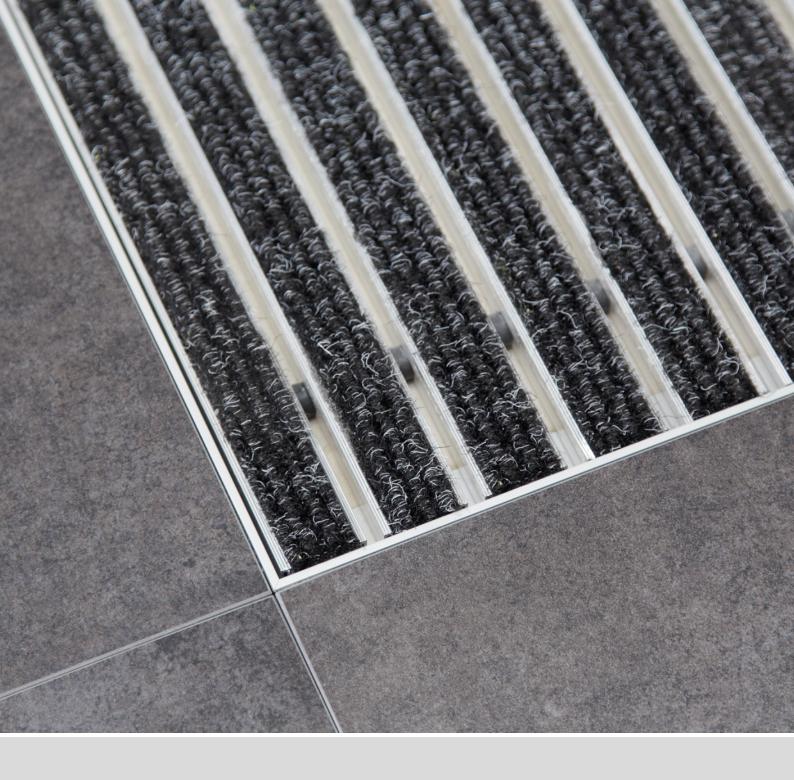

# 3 power zones for spotless cleanliness

It is the combination of three different zones that makes the emcoentrance matting system so powerful. Each individual zone is in itself extremely effective and enormously resilient, but together they develop their full power. The first zone has special inserts to prevent coarse dirt from entering the building. The second zone with a non-slip insert material ensures that fine and damp dirt is removed. The third zone absorbs residual moisture and dirt and not only helps prevent accidents caused by slipping, but also prevents dirt being brought into the building from the mats themselves. Only emco helps alleviate dirt by using there powerful triple action combination.

Dirt collection zones chosen independently

# The cleaning boost for the entrance

You can structure your dirt collection zones individually so that you can benefit from the entire emco cleaning power, even when space is limited or the dirt load is particularly high. For example, you can combine inserts for different dirt collection zones to optimise dirt abrasion even when the installation length is limited. Additional emco profiles as well as the known profiles GCB, RCB and RG can be effectively combined to provide that extra cleaning effect. With separate scraper bars or brush strips fitted between the profiles, you can further increase the effectiveness of your emco entrance matting system. If you want different colors within the entrance mat, the Performance insert MAXIMUS Image is the right choice. You will find further information in the brochure "emco Design".