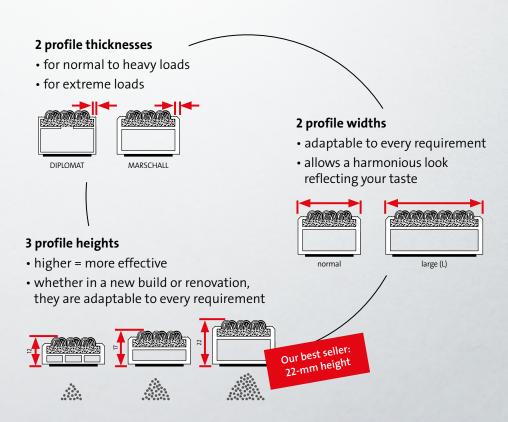

# It comes down to the profile

We have extended our system so that you can choose your ideal emco entrance mat without having to consider the load or the installation requirements. All emco entrance mats are now available in the standard profile heights 12, 17 and 22 mm. And we have also optimised our profile widths for you: in the Premium variant, all inlays are now also available in a wide version. In the Original variant, the ribbed carpet inserts are available in a wide version as well. In addition to that, all emco entrance mats are available with two load capacities. The DIPLOMAT profile is the right choice for buildings with normal to heavy loads, while the MARSCHALL profile offers exceptional protection for extremely heavy loads. So you always have the right mat for the job. And if the requirements change, for example after renovation work, you can simply retrofit the existing system.

## The field of application

Depending on the type of load, you can choose between two different emco profiles for your entrance mat Premium with Performance insert:

Our best seller: 22-mm height

#### emco DIPLOMAT PREMIUM

For entrances with normal to heavy loads

- e.g. for residential, administrative and office buildings
- heights: 12, 17, 22 mm
- all inserts also available in a wide profile

#### emco MARSCHALL PREMIUM

For entrances with extreme loads

- e.g. for shopping centres, airports, hospitals and railway stations
- heights: 12, 17, 22 mm
- all inserts also available in a wide profile