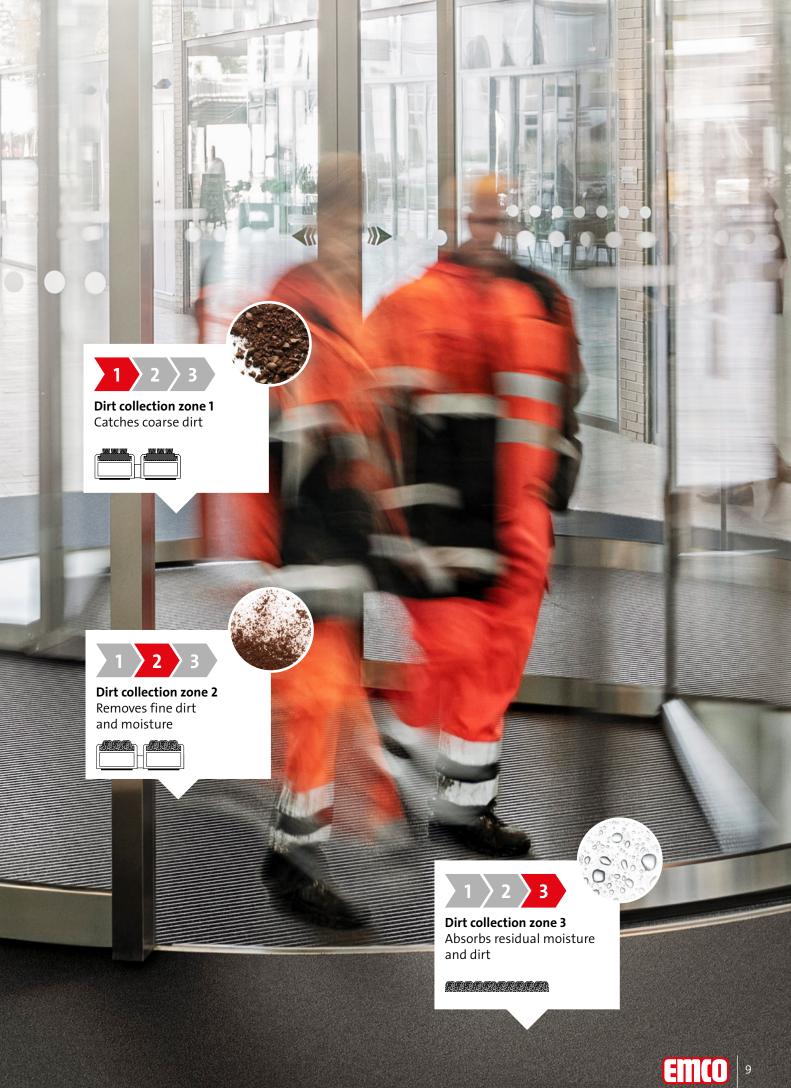

# 3 power zones for spotless cleanliness

It is the combination of three different zones that makes the emcoentrance matting system so powerful. Each individual zone is in itself extremely effective and enormously resilient, but together they develop their full power. The first zone has special inserts to prevent coarse dirt from entering the building. The second zone with a non-slip insert material ensures that fine and damp dirt is removed. The third zone absorbs residual moisture and dirt and not only helps prevent accidents caused by slipping, but also prevents dirt being brought into the building from the mats themselves. Only emco helps alleviate dirt by using there powerful triple action combination.