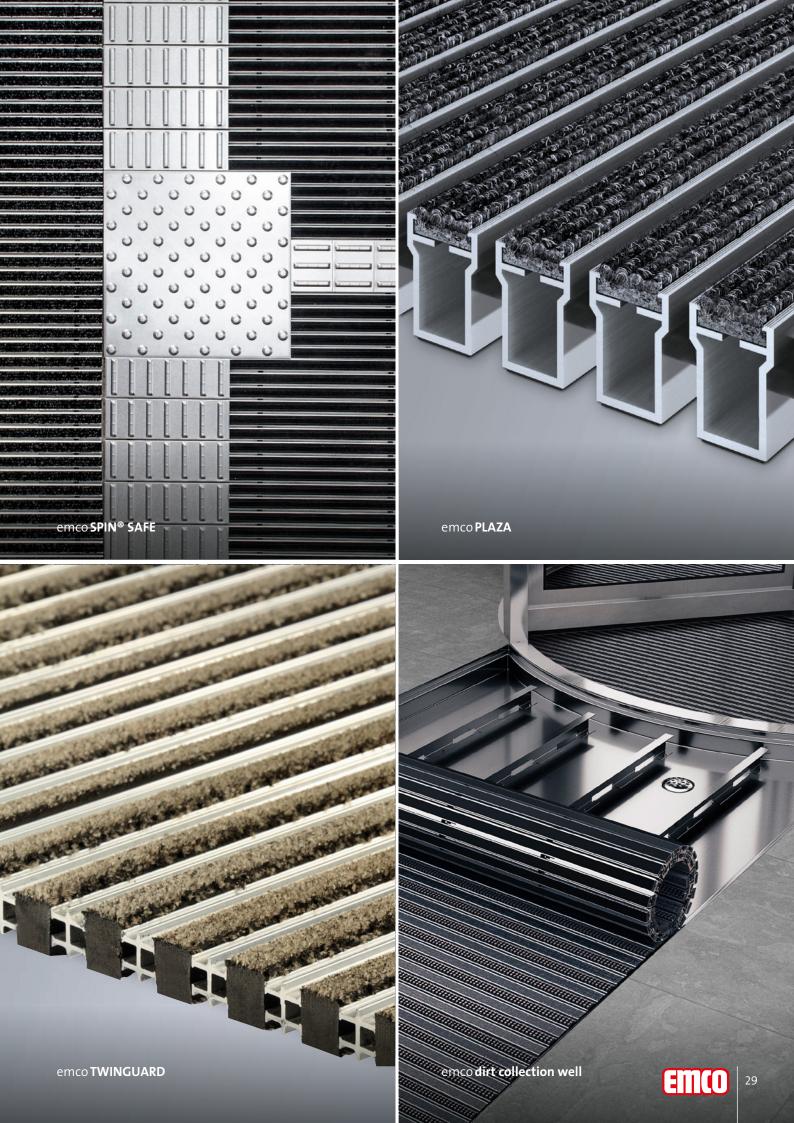

#### Mat alternatives

Extremely resilient mats which ensure maximum cleanliness in the industrial sector.

**☑** PLAZA

**☑** KADETT

#### Modular/closed

A closed and extremely hard wearing reversible entrance mat suitable for surface or recessed installations.

**☑** TWINGUARD

**☑** GS 17

**☑** AVIATOR

#### **Dirt collection wells**

Indispensable in the case or excessive amounts of dirt accumulating in heavily frequented entrance areas.

☑ Dirt collection well

**☑** Substructure

All further information on our emco special solutions can be found in our product brochures or on the Internet