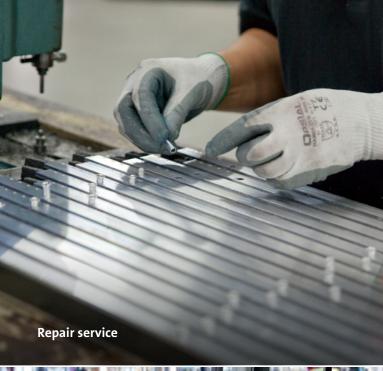

#### Repair service

If you need a partial repair, such as the replacement of a profile, emco offers fast on-site service.