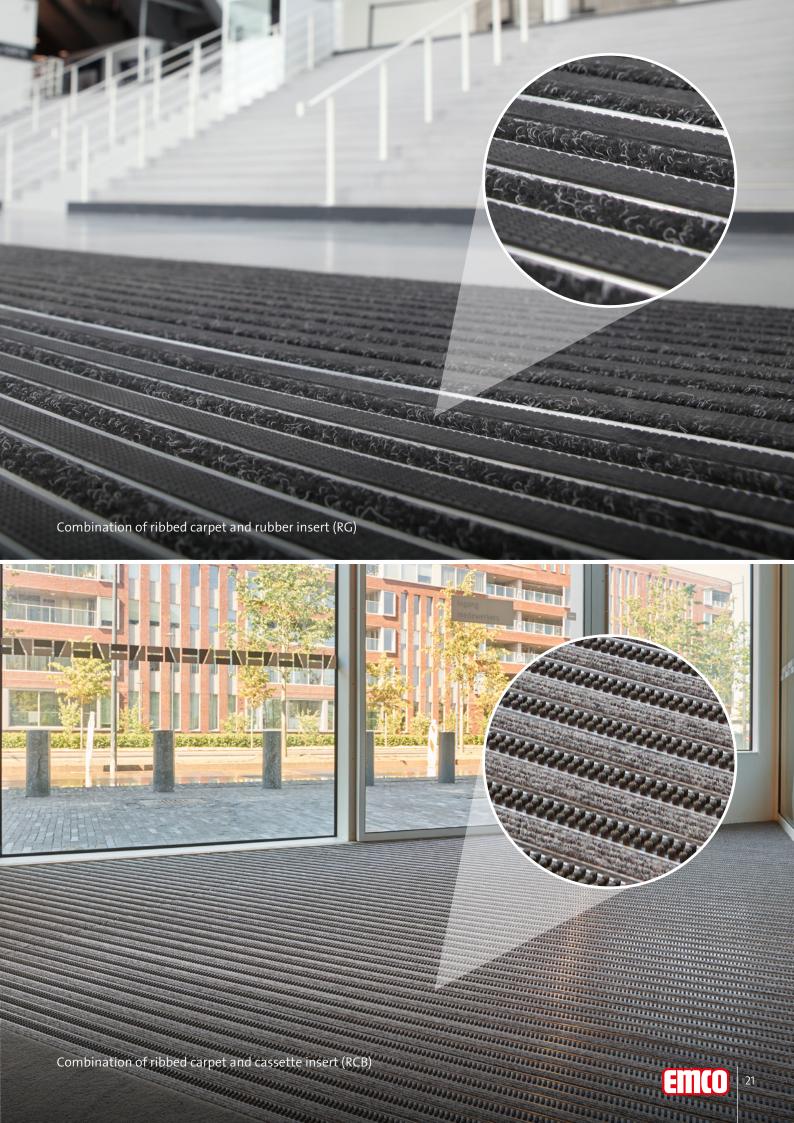

# The cleaning boost for the entrance

You can structure your dirt collection zones individually so that you can benefit from the entire emco cleaning power, even when space is limited or the dirt load is particularly high. For example, you can combine inserts for different dirt collection zones to optimise dirt abrasion even when the installation length is limited. Additional emco profiles as well as the known profiles GCB, RCB and RG can be effectively combined to provide that extra cleaning effect. With separate scraper bars or brush strips fitted between the profiles, you can further increase the effectiveness of your emco entrance matting system. If you want different colors within the entrance mat, the Performance insert MAXIMUS Image is the right choice. You will find further information in the brochure "emco Design".