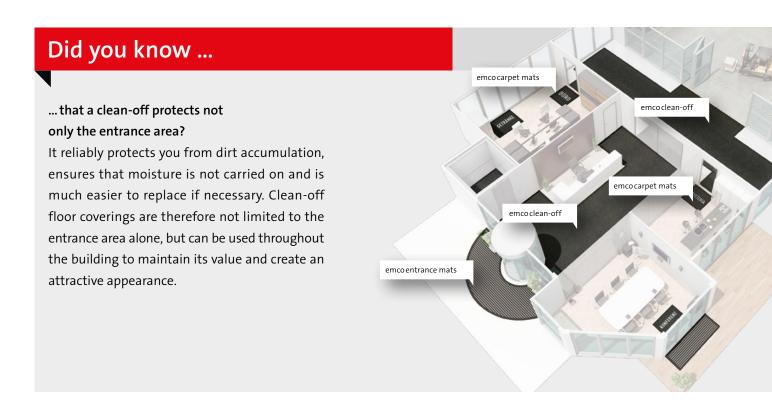

# Did you know ...

value of your building is consistently maintained? Entrance areas are bottlenecks that every visitor passes through. The entrance area is therefore not only exposed to particular stress, it also protects the entire building from moisture, dirt and dust. This is why it needs valuable support. emcoentrance matting sys-

tems protect every square metre of your property.

... that emco entrance matting systems ensure the

Dirt collection zone

# Additional areas that are in need of dirt collection

Not only in the entrance area does sustainable protection from dirt pollution of all kinds pay off. This is why emcoentrance matting systems are also the right choice inside the building when it is a question of preventing dirt from being distributed. Heavily frequented areas, such as canteens benefit from the safe protection of emco clean-off just as much as the coffee corner on the office floor.