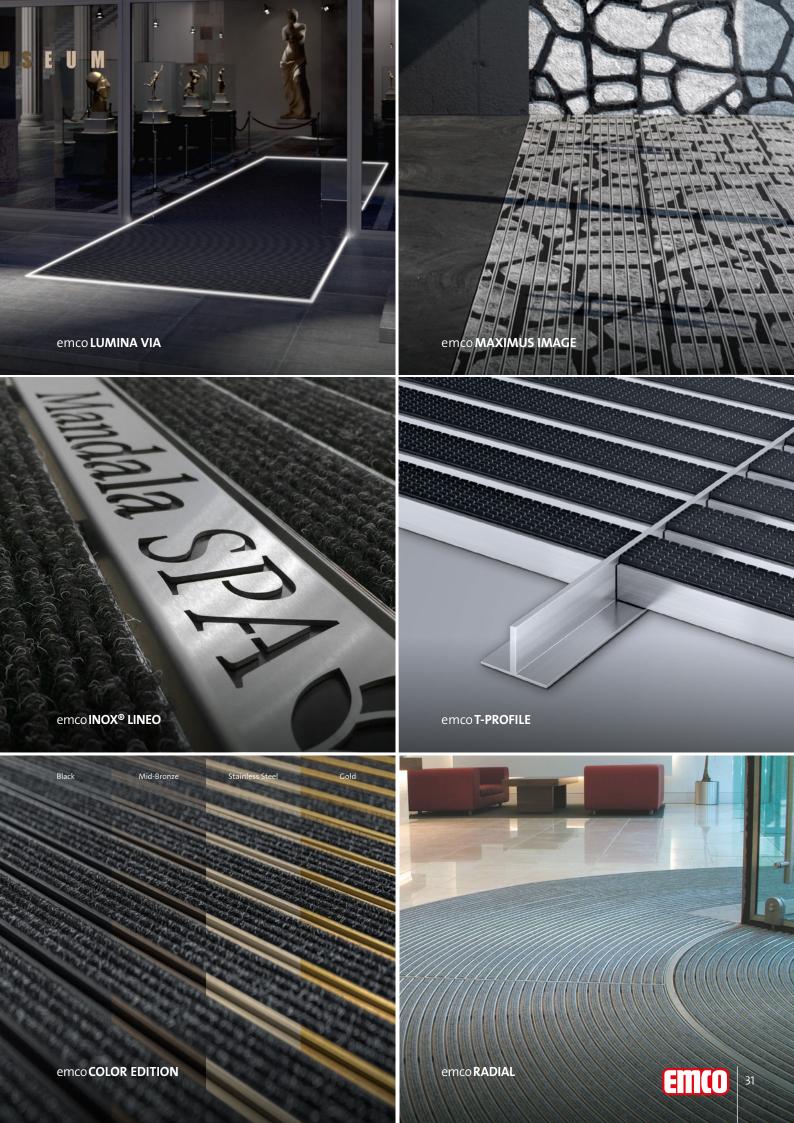

#### emco **LUMINA**

The LED illuminated frame system turns simple entrance areas into particularly stylish highlights.

**☑** LUMINA

**UMINA VIA** 

#### emco MAXIMUS IMAGE

The perfect design element with individual printing for creative and image-conscious people.

#### emco INOX®

Laser cut personalized stainless steel elements as advertising media – the finishing touch for the entrance mat.

**☑** LINEO

**☑** QUADRO

#### emco T-PROFILE

Aluminium profile for creating the visual separation of adjacent entrance mats.

#### emco COLOR EDITION

Aluminium profiles anodised in colour – for an even more colour-coordinated design for your entrance matting system.

#### emco **RADIAL**

A uniquely curved profile for a architecturally sophisticated properties.

All further information on our emco design solutions can be found in our product brochures or on the Internet