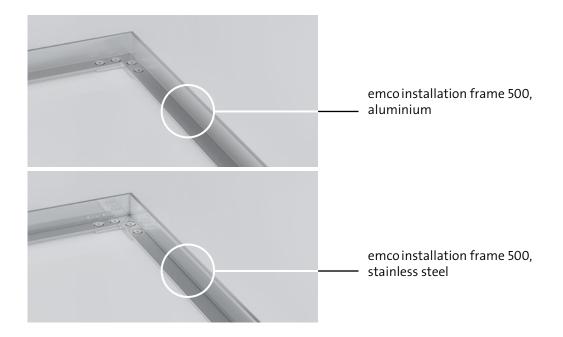

emcoinstallation frames and other accessories

# The anchor for your entrance matting system

emco installation frames keep your entrance matting system safely under control. In the basic version, the frames consist of high-quality angle profiles and are available in a wide variety of designs. Whether made of aluminium or stainless steel, rectangular or in special shapes especially for your building, the installation frames will win you over with their quality and flexibility. In addition to installation frames, our accessories also include cover strips and ramp edges. Our service team will be happy to advise you.