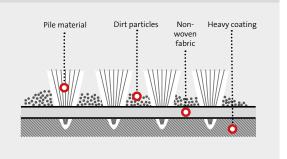

# 3 power zones for spotless cleanliness

It is the combination of three different zones that makes the emcoentrance matting system so powerful. Each individual zone is in itself extremely effective and enormously resilient, but together they develop their full power. The first zone has special inserts to prevent coarse dirt from entering the building. The second zone with a non-slip insert material ensures that fine and damp dirt is removed. The third zone absorbs residual moisture and dirt and not only helps prevent accidents caused by slipping, but also prevents dirt being brought into the building from the mats themselves. Only emco helps alleviate dirt by using there powerful triple action combination.

# How to preserve the quality of your floor

Internal floor coverings suffer a constant loss in value due to dirt, in most installations, the dirt and grit often leads to damage such as scratches, permanent stains or also loss of colour intensity in textile coverings. It is therefore worth planning as long a clean-off area as possible and giving the dirt collection zone 3 plenty of room. This also increases slip resistance enormously on the subsequent floors, since it absorbs a lot of moisture. Optimally set up, it thus protects people and floor covering and also maintains a well-kept, distinguished appearance for your entrance in the long term.

# Did you know that, ...

... thanks to special fibres, their unique arrangement and the use of an extremely absorbent fleece, emcoclean-off floor coverings can absorb a lot of dirt and moisture? Compared to normal carpeting, they are tufted with a more open stitch density. This allows dirt to fall into the gaps instead of remaining on the surface.