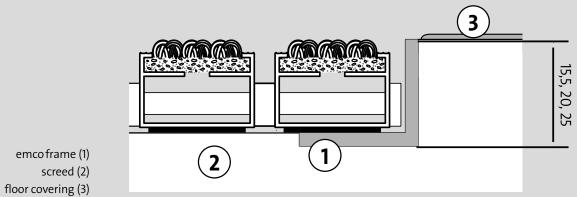

emcoinstallation frames and other accessories

# The anchor for your entrance matting system

emco installation frames keep your entrance matting system safely under control. In the basic version, the frames consist of high-quality angle profiles and are available in a wide variety of designs. Whether made of aluminium or stainless steel, rectangular or in special shapes especially for your building, the installation frames will win you over with their quality and flexibility. In addition to installation frames, our accessories also include cover strips and ramp edges. Our service team will be happy to advise you.