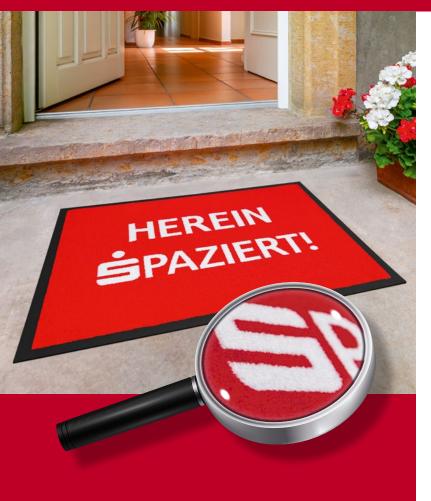

In addition to the functional benefits of dirt and moisture uptake, this printable carpet mat makes a strong statement due to the permanent visibility of the customer logo.

Contact us now: n.rudau@emco.de

#### **Benefits**

- ✓ Choice of different carpet qualities
- ✓ Slip-resistant nitrile or vinyl backing
- ✓ Personalised with a customer logo
- ✓ Reduce the risk of tripping or slipping
- ✓ Washable
- ✓ Individual design
- ✓ Choice of with or without narrow border

- ✓ pecial shapes possible
- ✓ Use of Pantone colours
- ✓ Photoprinting
- ✓ Wide range of standard designs available
- ✓ Dirt and moisture absorption
- ✓ Custom sizes available