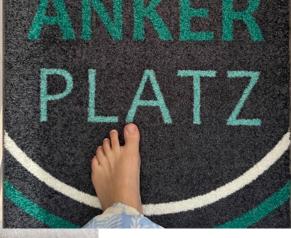

## LOGO MATS BOOST YOUR BRAND IN ENTRANCE AREAS

Our custom-print floor mats are made in Germany and can be designed with a logo or motif of choice to fulfil a variety of functions. As floor protection, a greeting, orientation or directional signage. The emphasis is on complete design freedom, combined with dirt collection and moisture absorption. With them, brands can be displayed right from the entrance area. Herzlich Willkommen Dethleffs Sunlight 🖗