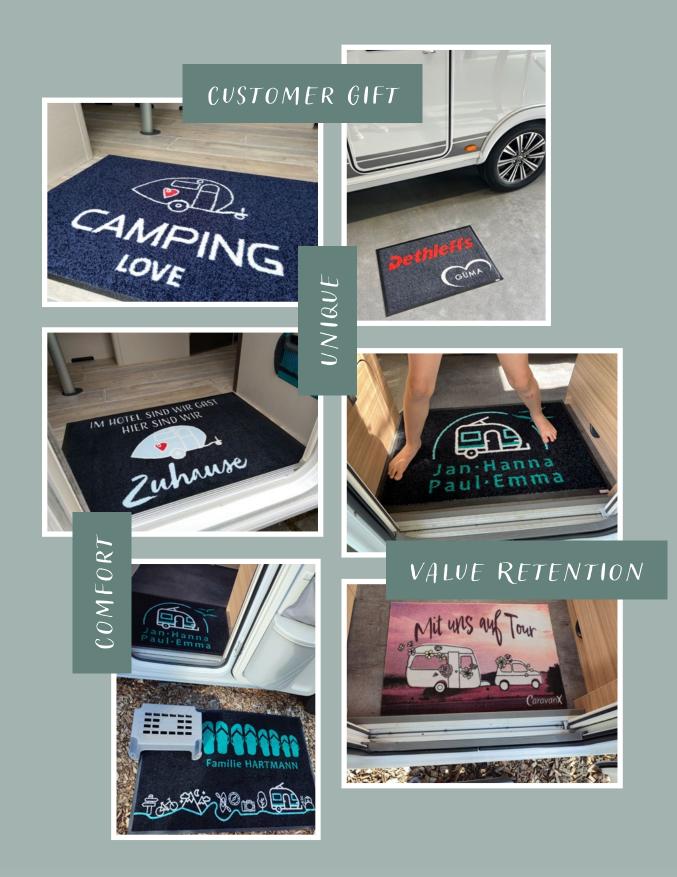

## **OUT OF** THE ORDINARY

emco promotional and advertising mats "happy camper"

Floor mats around motorhomes & caravans
Individual customer gift

✓ Use ecological advantages

Designing clean entrances.

# HARD-WEARING ACCESSORIES FOR OUTDOOR ADVENTURE

Our individually doormats keep sand, dirt and mud outand thus ensure the highest level of comfort in free nature

> emco promotional mat in front of the family camper

## THE CARAVAN MAT AS A CUSTOMER GIFT!

What could be better than a custom-print floor mat, designed with your own customer logo. Every new owner or tenant will be delighted with this beautiful and sustainable promotional gift.

## LOGO MATS BOOST YOUR BRAND IN ENTRANCE AREAS

Our custom-print floor mats are made in Germany and can be designed with a logo or motif of choice to fulfil a variety of functions. As floor protection, a greeting, orientation or directional signage. The emphasis is on complete design freedom, combined with dirt collection and moisture absorption. With them, brands can be displayed right from the entrance area. Herzlich Willkommen Dethleffs Sunlight 🖗

## COMFORT DOES NOT END AT THE ENTRANCE

Using mats for the interior/floor surfaces in the trade for motorhomes and caravans

Made in Germany